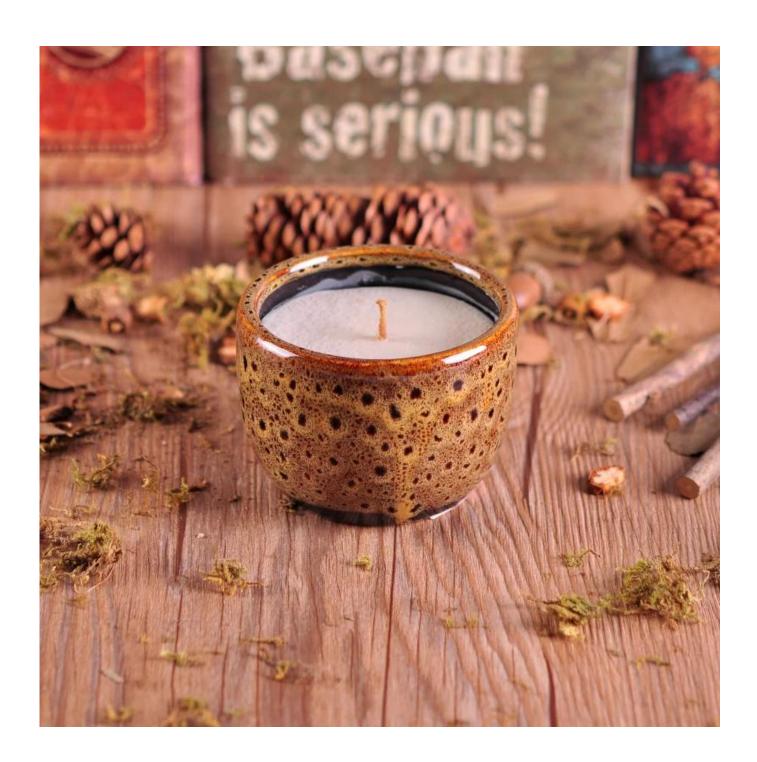

# **Brown Handmade Ceramic Candle Jar China Supplier**

| Product Details |                                                                                                                           |
|-----------------|---------------------------------------------------------------------------------------------------------------------------|
| Product Details |                                                                                                                           |
| Item number.    | SGZC16101812                                                                                                              |
| Material        | Cement / concrete                                                                                                         |
| Craft           | Hand made                                                                                                                 |
| Sample time     | <ol> <li>5 days if there is existing stock of this design.</li> <li>10 days, if you need a new design or size.</li> </ol> |
| Main usages     | Decorative <u>ceramic and concrete candle holders</u> for home, wedding, party, etc.     Perfect gift choice              |
| The Features    | 1.Handmade,Eco-friendly,meet ASTM test.     2. Custom design, size, color, lid selection and gift box packing available.  |

## **Descriptions**

This brown ceramic candle holder has black dots on it and polished surface polished.