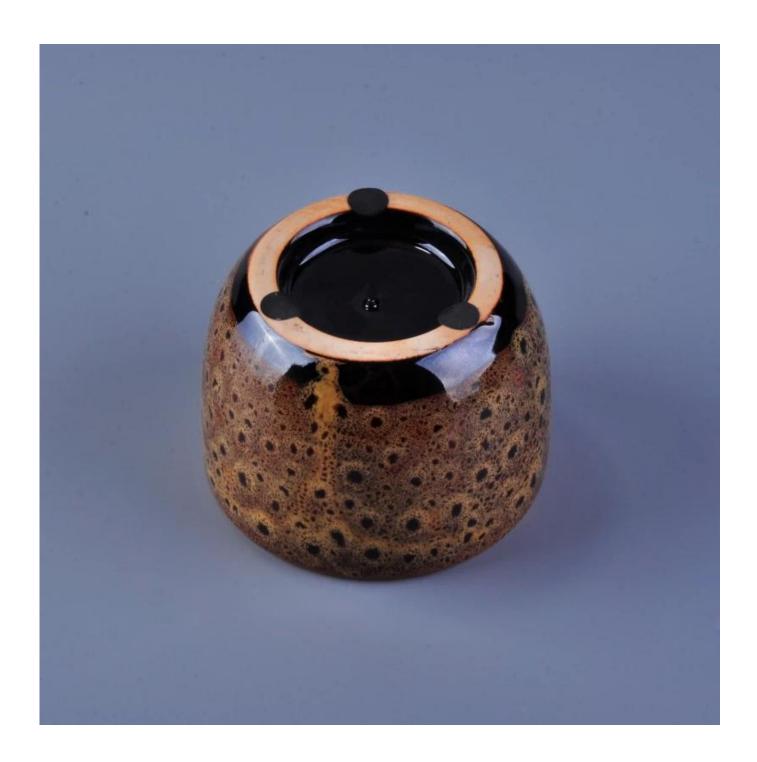

## **Descriptions**

This brown ceramic candle holder has black dots on it and polished surface polished.