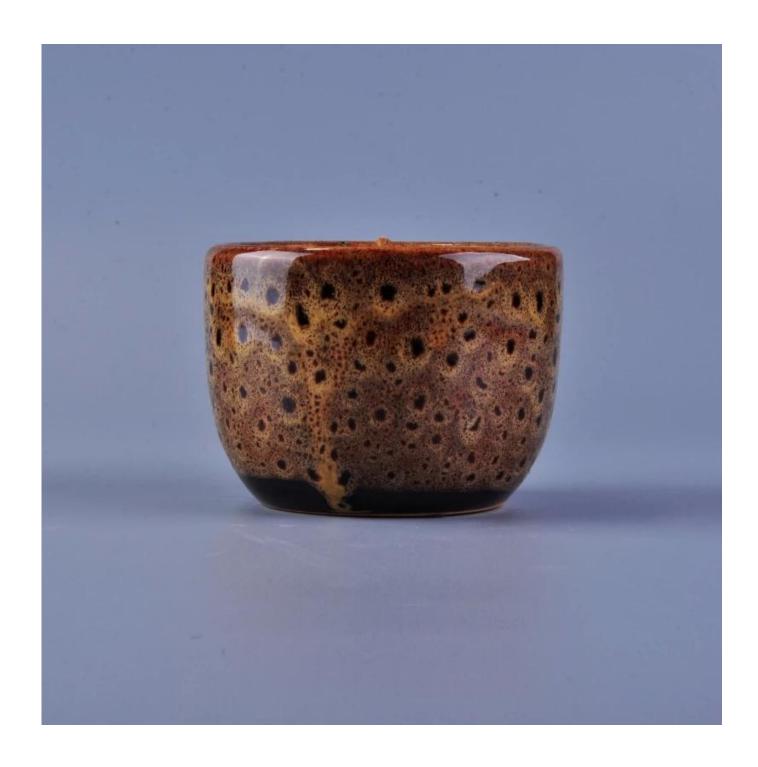

# **Brown Handmade Ceramic Candle Jar China Supplier**

| Product Details |                                                                                                                           |
|-----------------|---------------------------------------------------------------------------------------------------------------------------|
| Product Details |                                                                                                                           |
| Item number.    | SGZC16101812                                                                                                              |
| Material        | Cement / concrete                                                                                                         |
| Craft           | Hand made                                                                                                                 |
| Sample time     | <ol> <li>5 days if there is existing stock of this design.</li> <li>10 days, if you need a new design or size.</li> </ol> |
| Main usages     | Decorative <u>ceramic and concrete candle holders</u> for home, wedding, party, etc.     Perfect gift choice              |
| The Features    | 1.Handmade,Eco-friendly,meet ASTM test.     2. Custom design, size, color, lid selection and gift box packing available.  |

## **Descriptions**

This brown ceramic candle holder has black dots on it and polished surface polished.