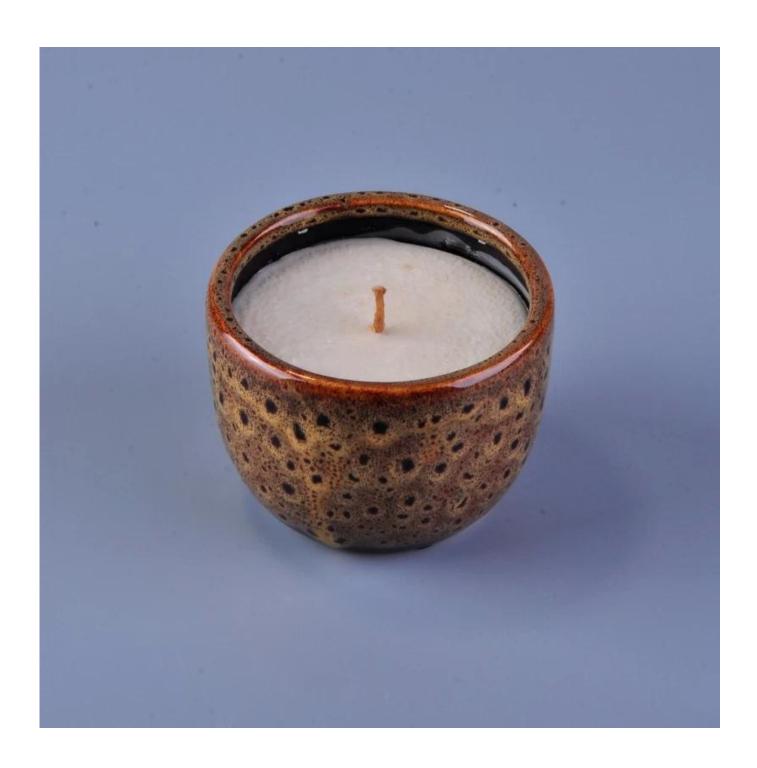

# **Brown Handmade Ceramic Candle Jar China Supplier**

| Product Details |                                                                                                                           |
|-----------------|---------------------------------------------------------------------------------------------------------------------------|
| Product Details |                                                                                                                           |
| Item number.    | SGZC16101812                                                                                                              |
| Material        | Cement / concrete                                                                                                         |
| Craft           | Hand made                                                                                                                 |
| Sample time     | <ol> <li>5 days if there is existing stock of this design.</li> <li>10 days, if you need a new design or size.</li> </ol> |
| Main usages     | Decorative <u>ceramic and concrete candle holders</u> for home, wedding, party, etc.     Perfect gift choice              |
| The Features    | 1.Handmade,Eco-friendly,meet ASTM test.     2. Custom design, size, color, lid selection and gift box packing available.  |

## **Descriptions**

This brown ceramic candle holder has black dots on it and polished surface polished.