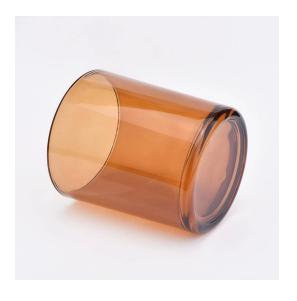

## **Brown Amber Glass Candle Jar With Wooden Lids**

#### Flexible size design allows your market to grow rapidly

Item No::SG8090-A
Top dia:80mm
Bottom dia:75mm
Height:90mm
Weight:260g
Capacity:295ml
Custom designs and differe

Custom designs and different sizes available