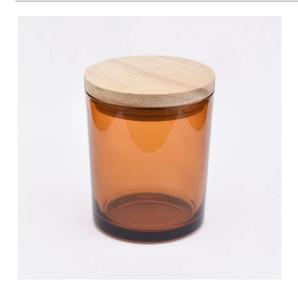

## **Brown Amber Glass Candle Jar With Wooden Lids**

#### Flexible size design allows your market to grow rapidly

Item No::SG8090-A
Top dia:80mm
Bottom dia:75mm
Height:90mm
Weight:260g
Capacity:295ml
Custom designs and differe

Custom designs and different sizes available