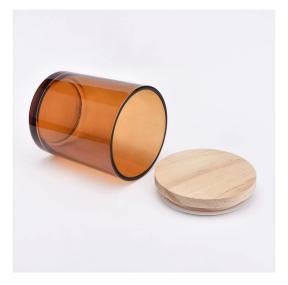

## **Brown Amber Glass Candle Jar With Wooden Lids**

#### Flexible size design allows your market to grow rapidly

Item No::SG8090-A
Top dia:80mm
Bottom dia:75mm
Height:90mm
Weight:260g
Capacity:295ml
Custom designs and differe

Custom designs and different sizes available