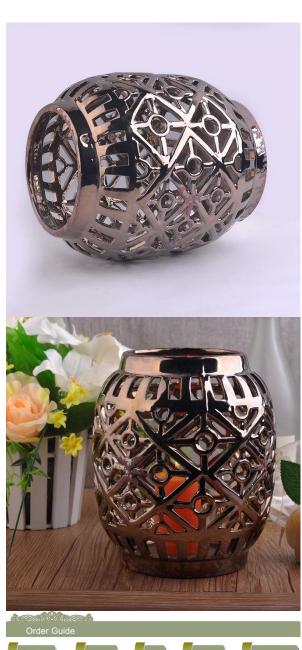

## Similar Products Link

machine made glass candle holder

spray color glass candle holder

Factory Show