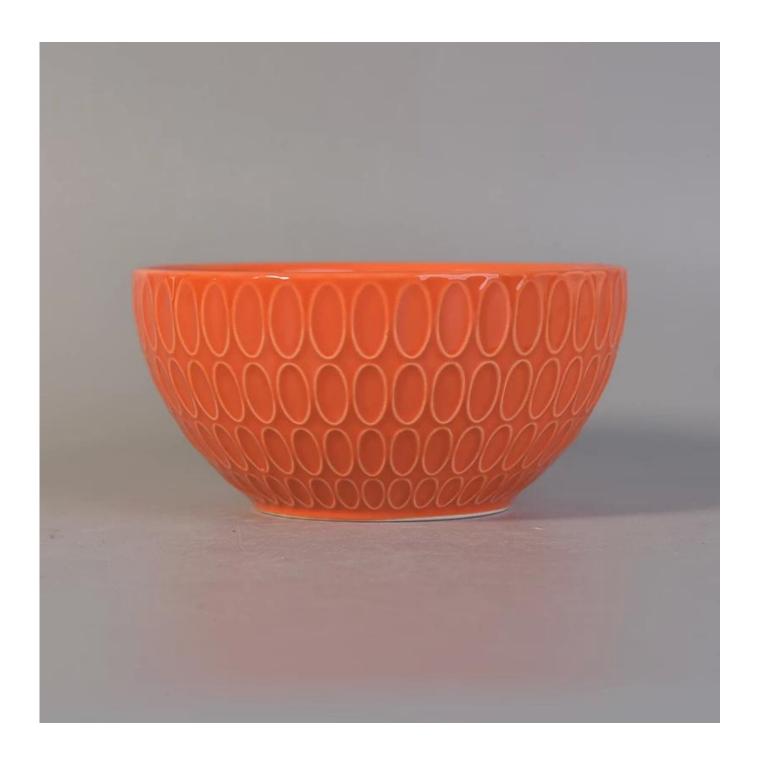

# Bowl shape ceramic candle vessels

| Item Name       | Bowl shape ceramic candle vessels                                                                                                     |  |  |  |  |
|-----------------|---------------------------------------------------------------------------------------------------------------------------------------|--|--|--|--|
| Item No.        | SGBL17052404                                                                                                                          |  |  |  |  |
| Size            | Top dia: 141mm Bottom dia: 61mm Height: 70mm Weight: 327g Capacity: 556ml                                                             |  |  |  |  |
| ОЕМ             | Any Custom Capacity&design are available                                                                                              |  |  |  |  |
| Brand name      | Sunny Glassware                                                                                                                       |  |  |  |  |
| Sample time     | <ol> <li>5 days to exist in the shape and size of the products</li> <li>15 days if you need new shape and size of products</li> </ol> |  |  |  |  |
| Packing         | Security packaging normal 24pcs / 36pcs / 48pcs per carton etc. export with egg divider                                               |  |  |  |  |
| Moq             | 5,000pcs                                                                                                                              |  |  |  |  |
| Delivery time   | Within 35 days after order confirmed                                                                                                  |  |  |  |  |
| Payment terms   | 30% deposit by T / T in advance, the balance after showing the copy of B / L                                                          |  |  |  |  |
| Product Feature | 1.High quality and competitive prices 2.Eco-friendly 3.Widely applies to wedding, party, house, bar etc. 4.Hand made                  |  |  |  |  |