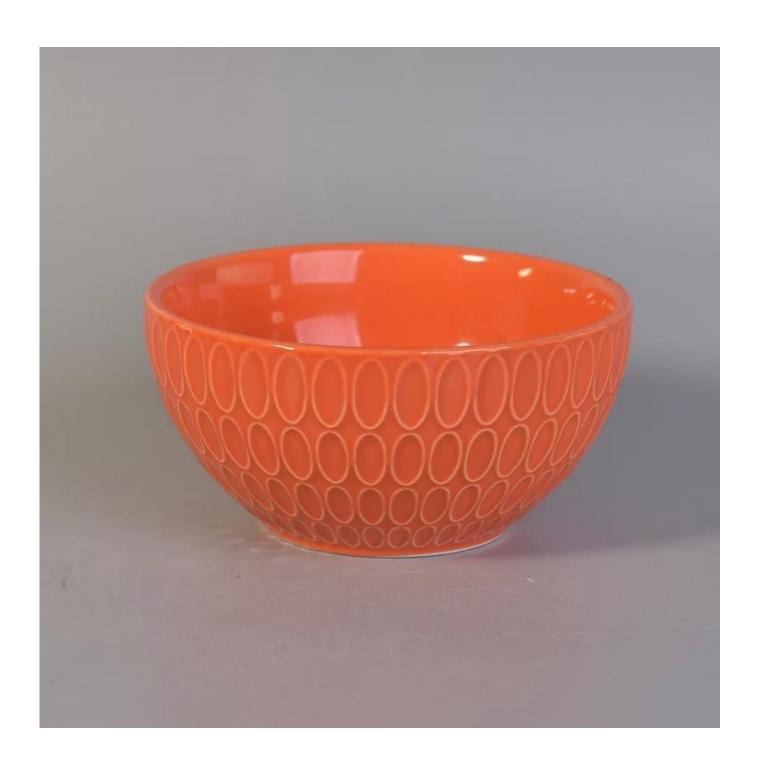

# Bowl shape ceramic candle vessels

| Item Name       | Bowl shape ceramic candle vessels                                                                                                     |  |  |  |  |
|-----------------|---------------------------------------------------------------------------------------------------------------------------------------|--|--|--|--|
| Item No.        | SGBL17052404                                                                                                                          |  |  |  |  |
| Size            | Top dia: 141mm Bottom dia: 61mm Height: 70mm Weight: 327g Capacity: 556ml                                                             |  |  |  |  |
| ОЕМ             | Any Custom Capacity&design are available                                                                                              |  |  |  |  |
| Brand name      | Sunny Glassware                                                                                                                       |  |  |  |  |
| Sample time     | <ol> <li>5 days to exist in the shape and size of the products</li> <li>15 days if you need new shape and size of products</li> </ol> |  |  |  |  |
| Packing         | Security packaging normal 24pcs / 36pcs / 48pcs per carton etc. export with egg divider                                               |  |  |  |  |
| Moq             | 5,000pcs                                                                                                                              |  |  |  |  |
| Delivery time   | Within 35 days after order confirmed                                                                                                  |  |  |  |  |
| Payment terms   | 30% deposit by T / T in advance, the balance after showing the copy of B / L                                                          |  |  |  |  |
| Product Feature | 1.High quality and competitive prices 2.Eco-friendly 3.Widely applies to wedding, party, house, bar etc. 4.Hand made                  |  |  |  |  |