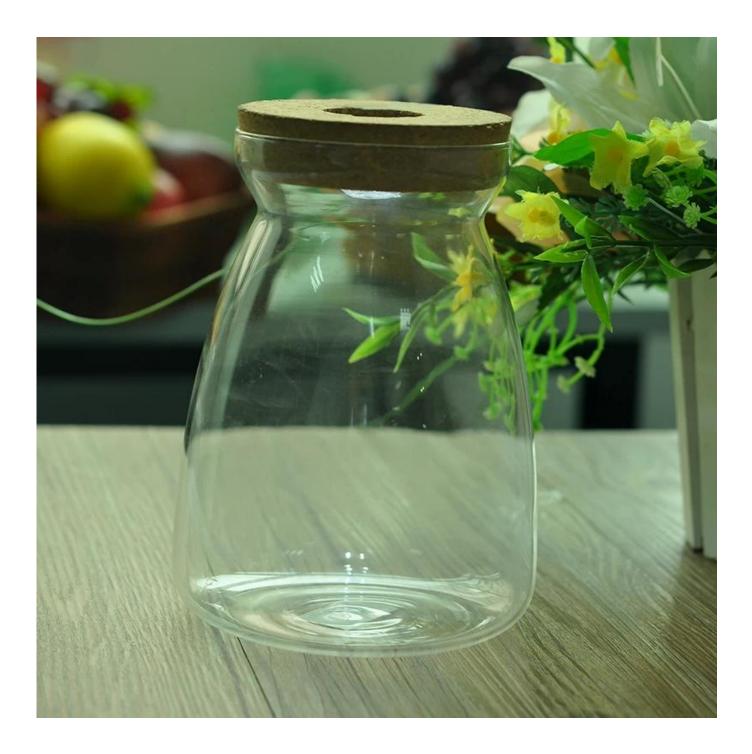

| 2. Suitable for used in hotel, home, etc.                                  |
|                  | 3. It is eco-friendly                                                      |
|                  | 4. Meet FDA test & CA 65 test                                              |
| For your choices | 1. Different designs and sizes for choice                                  |
|                  | 2 .Any color painted, frost, electroplate, pattern laser carver processing |
|                  | 3. Special package like shrink wrap, color gift box, white gift box etc.   |
|                  | 4. We have exclusive workers for quality control                           |
|                  | 5. We have professional workshop and warehouse to ensure the delivery time |

## More Product Pictures









## Borosilicate glass



# Similar Products Link



Special borosilicate glass cup



Double wall glass beverage glass



Borosilicate double wall drinking glass



## Office & Sample Room











#### The features of month blown glass

- 1. Its advantage including abundance sculpt, technics, surface effects, color etc.
- 2. The quality is difficult control and the tolerance of the size, weight and shape are bigger.
- 3. The price is high and the product is limited for the special technic glass.

#### **Method of application**

- 1. Using it under guide of the adult
- 2. Washing it with clean or boiling water before usage
- 3. No touching the rim of glass cup, try to take the bottom or the handle of it

#### Cautions

- 1. Beer, red wine, white wine, beverage or hot water not be too f