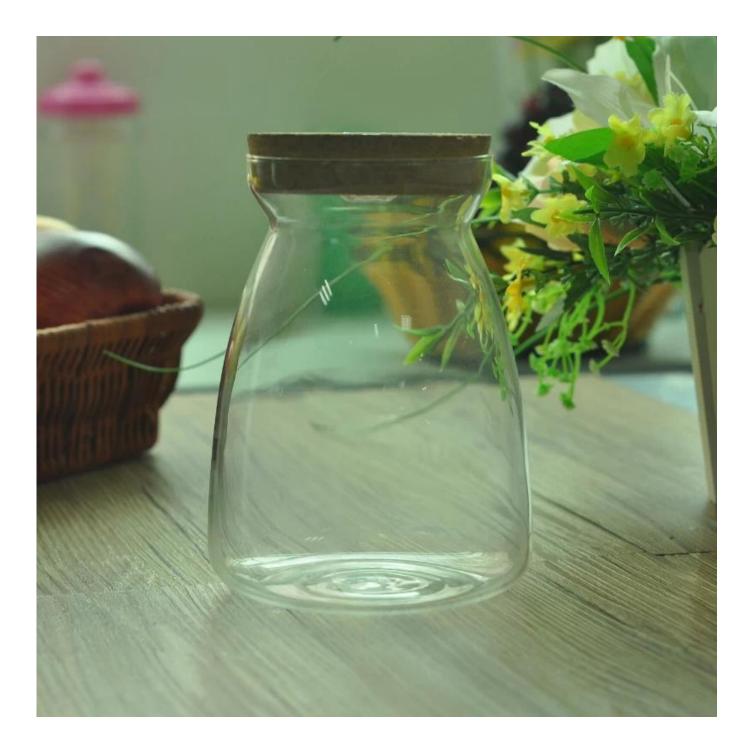

| 2. Suitable for used in hotel, home, etc.                                  |
|                  | 3. It is eco-friendly                                                      |
|                  | 4. Meet FDA test & CA 65 test                                              |
| For your choices | 1. Different designs and sizes for choice                                  |
|                  | 2 .Any color painted, frost, electroplate, pattern laser carver processing |
|                  | 3. Special package like shrink wrap, color gift box, white gift box etc.   |
|                  | 4. We have exclusive workers for quality control                           |
|                  | 5. We have professional workshop and warehouse to ensure the delivery time |

## More Product Pictures









## Borosilicate glass



# Similar Products Link



Special borosilicate glass cup



Double wall glass beverage glass



Borosilicate double wall drinking glass



## Office & Sample Room











#### The features of month blown glass

- 1. Its advantage including abundance sculpt, technics, surface effects, color etc.
- 2. The quality is difficult control and the tolerance of the size, weight and shape are bigger.
- 3. The price is high and the product is limited for the special technic glass.

#### **Method of application**

- 1. Using it under guide of the adult
- 2. Washing it with clean or boiling water before usage
- 3. No touching the rim of glass cup, try to take the bottom or the handle of it

#### Cautions

- 1. Beer, red wine, white wine, beverage or hot water not be too