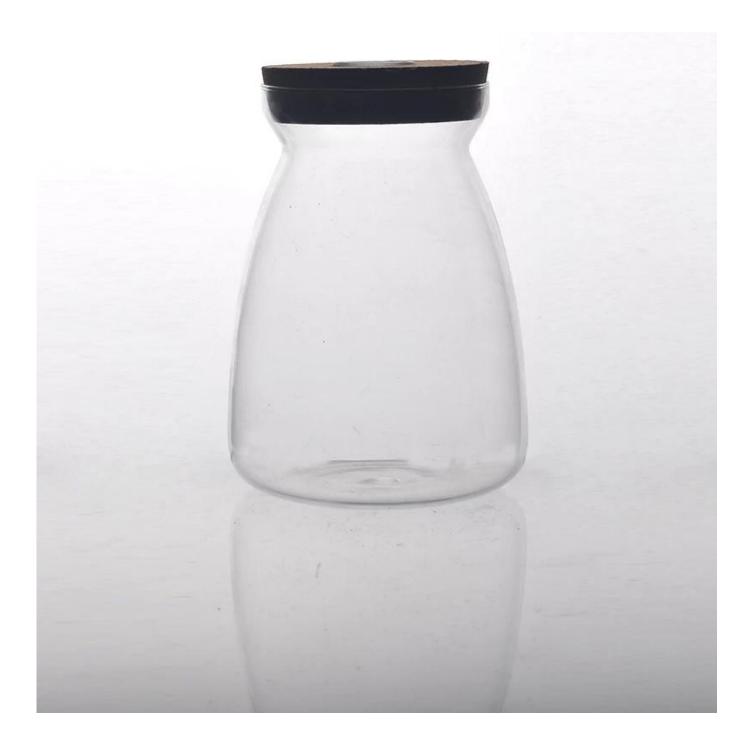

## Borosilicate glass jar conister with wood lid

| Item No.         | SGDS15041714                                                               |
|------------------|----------------------------------------------------------------------------|
| Material         | Borosilicate glass                                                         |
| Process          | Hand made                                                                  |
| Samples time     | 1. 5 days if at exist shaped and size of glass                             |
|                  | 2. 15 days if need new shape or size of glass                              |
| Packing          | Normal packing,4 pcs into inner box, 48 pcs per carton                     |
| Product Capacity | 500,000~1,000,000 pcs per month                                            |
| Delivery time    | Within 35 days after the sample and order confirmed                        |
| Payment terms    | 30% deposit by T/T in advance and the balance against the copy of B/L      |
| Shipment         | By sea, by air, by Express and your shipping agent is acceptable           |
| Product Features | 1. Hand made <b>borosilicate glass</b> with high quality                   |
|                  | 2. Suitable for used in hotel, home, etc.                                  |
|                  | 3. It is eco-friendly                                                      |
|                  | 4. Meet FDA test & CA 65 test                                              |
| For your choices | 1. Different designs and sizes for choice                                  |
|                  | 2 .Any color painted, frost, electroplate, pattern laser carver processing |
|                  | 3. Special package like shrink wrap, color gift box, white gift box etc.   |
|                  | 4. We have exclusive workers for quality control                           |
|                  | 5. We have professional workshop and warehouse to ensure the delivery time |

## More Product Pictures