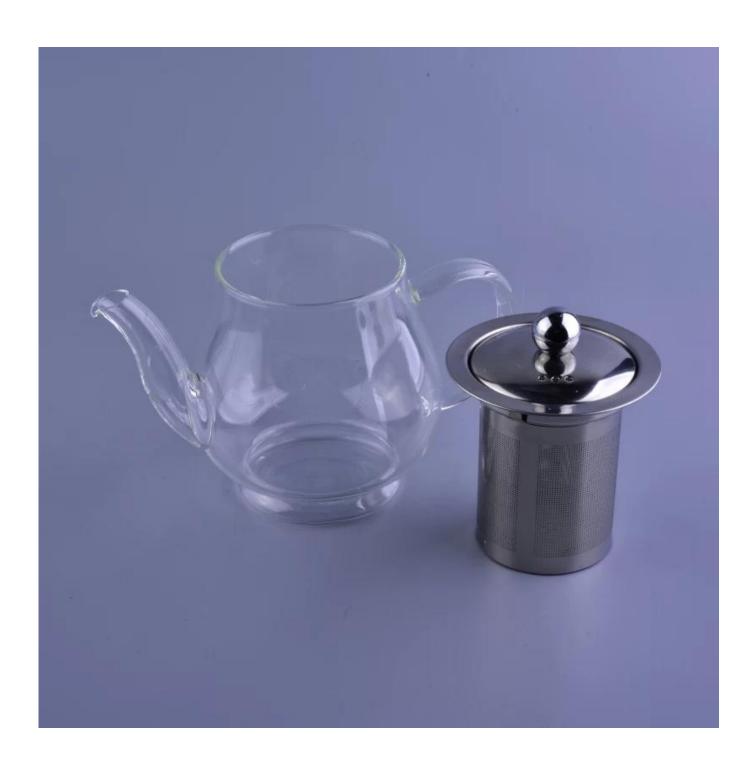

## Borosilicate water kettle coffee turkish glass tea pot

| Product Details |                  |                                                                                                                                                                                                                  |
|-----------------|------------------|------------------------------------------------------------------------------------------------------------------------------------------------------------------------------------------------------------------|
|                 | Item No          | SGDS16101006                                                                                                                                                                                                     |
|                 | Size             | Top dia: 8cm Bottom dia:7.5cm Max dia: 10.5cm Height:11cm Capacity: 588ml Weight:218g MOQ:2000 pcs. Craft: hand made                                                                                             |
|                 | Capacity         | 588ml                                                                                                                                                                                                            |
|                 | Material         | Hight white glass tea pot                                                                                                                                                                                        |
|                 | Craft            | hand made glass pot                                                                                                                                                                                              |
|                 | Sample           | 7days                                                                                                                                                                                                            |
|                 | Terms of payment | 30% deposit by T/T in advance and the balance after showing copy of L/C                                                                                                                                          |
|                 | Certification    | Food Safe, Dish washer test, FDA, LFGB                                                                                                                                                                           |
|                 | For your choice  | 1, Any logo printing on glass body 2, Any color painted, frosted, electroplating, logo laser for the finish 3, Special packing like shrink wrap, color gift box, white box etc 4, Any shape, size meet your need |