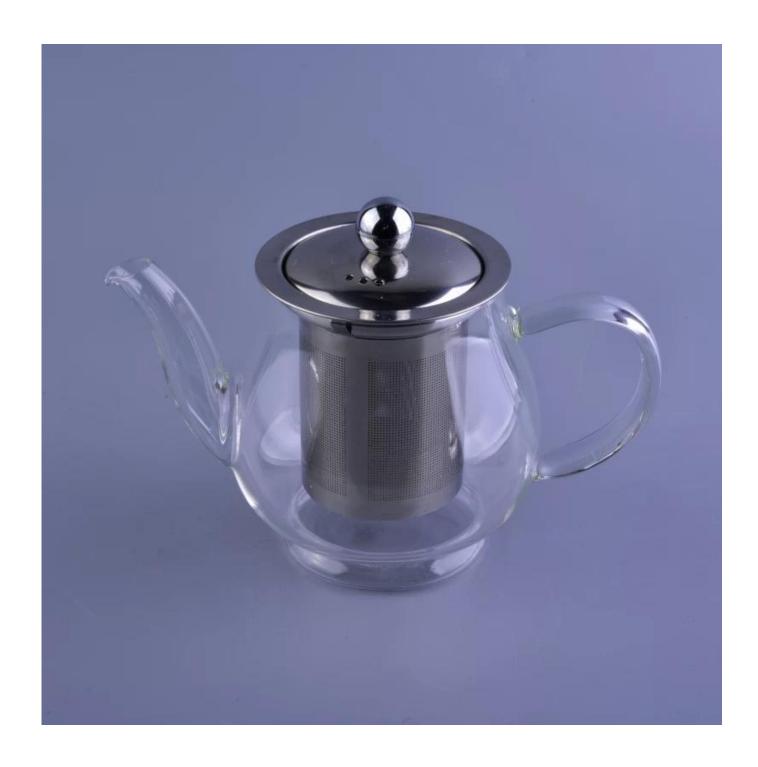

## Borosilicate water kettle coffee turkish glass tea pot

| Product Details |                  |                                                                                                                                                                                                                  |
|-----------------|------------------|------------------------------------------------------------------------------------------------------------------------------------------------------------------------------------------------------------------|
|                 | Item No          | SGDS16101006                                                                                                                                                                                                     |
|                 | Size             | Top dia: 8cm Bottom dia:7.5cm Max dia: 10.5cm Height:11cm Capacity: 588ml Weight:218g MOQ:2000 pcs. Craft: hand made                                                                                             |
|                 | Capacity         | 588ml                                                                                                                                                                                                            |
|                 | Material         | Hight white glass tea pot                                                                                                                                                                                        |
|                 | Craft            | hand made glass pot                                                                                                                                                                                              |
|                 | Sample           | 7days                                                                                                                                                                                                            |
|                 | Terms of payment | 30% deposit by T/T in advance and the balance after showing copy of L/C                                                                                                                                          |
|                 | Certification    | Food Safe, Dish washer test, FDA, LFGB                                                                                                                                                                           |
|                 | For your choice  | 1, Any logo printing on glass body 2, Any color painted, frosted, electroplating, logo laser for the finish 3, Special packing like shrink wrap, color gift box, white box etc 4, Any shape, size meet your need |