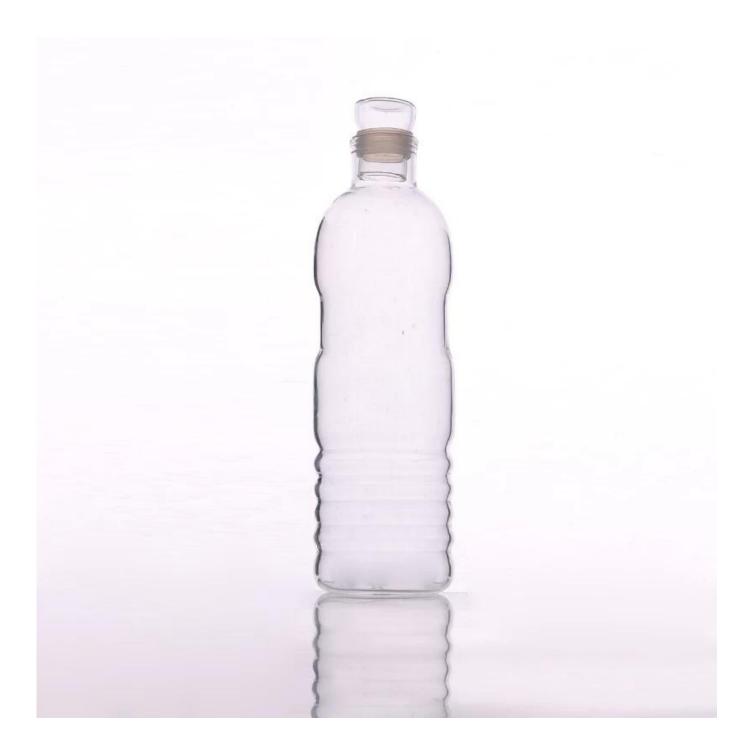

## Product detail:

5

SUNNY

| ltem No.         | SGDS14122901                                                                                                                                                                                                                                                                                                                                            |
|------------------|---------------------------------------------------------------------------------------------------------------------------------------------------------------------------------------------------------------------------------------------------------------------------------------------------------------------------------------------------------|
| Material         | Borosilicate glass                                                                                                                                                                                                                                                                                                                                      |
| Craft            | Handmade                                                                                                                                                                                                                                                                                                                                                |
| Samples time     | <ol> <li>5 days if at exit shaped and size of glass</li> <li>15 days if need new shape or size of glass</li> </ol>                                                                                                                                                                                                                                      |
| Packing          | Normal packing, 24 or 36pcs into export carton,carton with cardboard divider                                                                                                                                                                                                                                                                            |
| Product Capacity | 500,000~1,000,000 pcs per month                                                                                                                                                                                                                                                                                                                         |
| Delivery time    | Within 35 days after the sample and order confirmed                                                                                                                                                                                                                                                                                                     |
| Payment terms    | 30% deposit by T/T in advance and the balance against the copy of B/L                                                                                                                                                                                                                                                                                   |
| Shipment         | By sea,by air,by Express and your shipping agent is acceptable                                                                                                                                                                                                                                                                                          |
| Product Features | <ol> <li>Suitable for used in pub, hotel, restaurants, home,etc</li> <li>Professional Q/C for quality control</li> <li>Competitive price and quality</li> <li>Meet FDA test and food grade</li> </ol>                                                                                                                                                   |
| For your choices | <ol> <li>Any logo printing on the glass body</li> <li>Any color painted, frost, electroplate, pattern laser carver for the finish</li> <li>Special package like shrink wrap, color gift box, white gift box etc</li> <li>Open new mould for the glass, wood, plastic or metal as you like</li> <li>Different size and shapes meet your needs</li> </ol> |