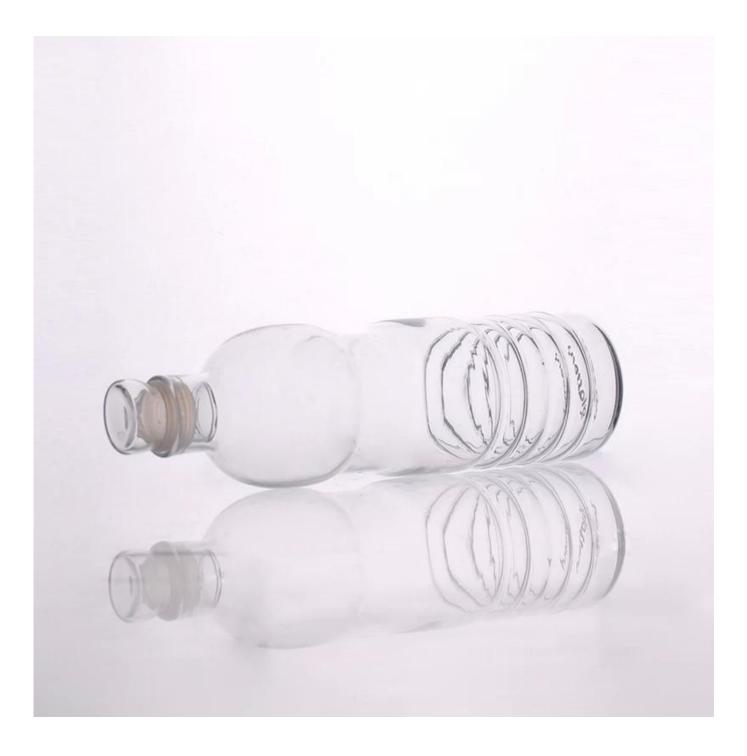

## Product detail:

5

SUNNY

| ltem No.         | SGDS14122901                                                                                                                                                                                                                                                                                                                                            |
|------------------|---------------------------------------------------------------------------------------------------------------------------------------------------------------------------------------------------------------------------------------------------------------------------------------------------------------------------------------------------------|
| Material         | Borosilicate glass                                                                                                                                                                                                                                                                                                                                      |
| Craft            | Handmade                                                                                                                                                                                                                                                                                                                                                |
| Samples time     | <ol> <li>5 days if at exit shaped and size of glass</li> <li>15 days if need new shape or size of glass</li> </ol>                                                                                                                                                                                                                                      |
| Packing          | Normal packing, 24 or 36pcs into export carton,carton with cardboard divider                                                                                                                                                                                                                                                                            |
| Product Capacity | 500,000~1,000,000 pcs per month                                                                                                                                                                                                                                                                                                                         |
| Delivery time    | Within 35 days after the sample and order confirmed                                                                                                                                                                                                                                                                                                     |
| Payment terms    | 30% deposit by T/T in advance and the balance against the copy of B/L                                                                                                                                                                                                                                                                                   |
| Shipment         | By sea,by air,by Express and your shipping agent is acceptable                                                                                                                                                                                                                                                                                          |
| Product Features | <ol> <li>Suitable for used in pub, hotel, restaurants, home,etc</li> <li>Professional Q/C for quality control</li> <li>Competitive price and quality</li> <li>Meet FDA test and food grade</li> </ol>                                                                                                                                                   |
| For your choices | <ol> <li>Any logo printing on the glass body</li> <li>Any color painted, frost, electroplate, pattern laser carver for the finish</li> <li>Special package like shrink wrap, color gift box, white gift box etc</li> <li>Open new mould for the glass, wood, plastic or metal as you like</li> <li>Different size and shapes meet your needs</li> </ol> |