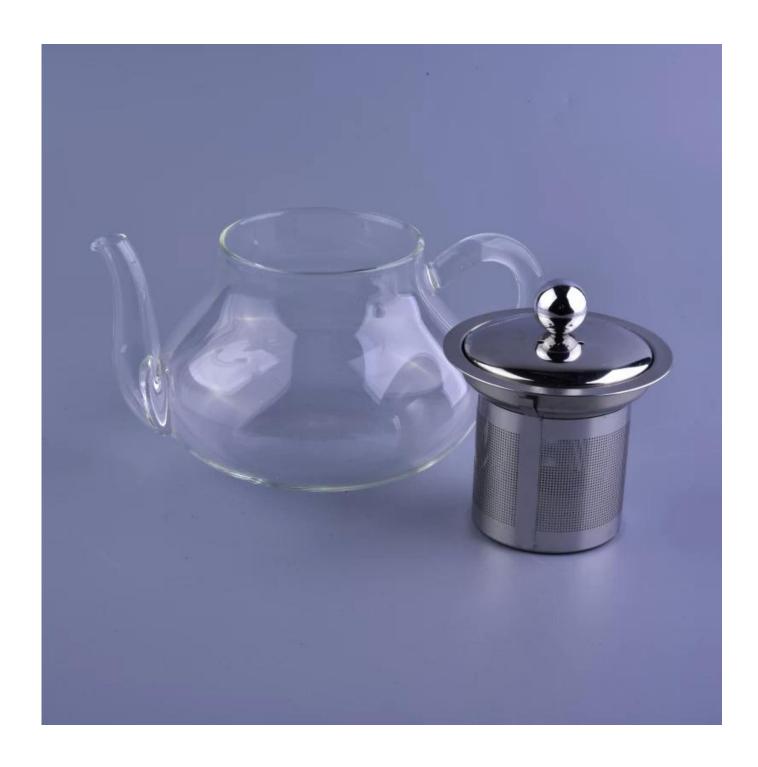

## Borosilicate tea pot coffee cup glass 500 ml

| Product Details |                  |                                                                                                                                                                                                                  |
|-----------------|------------------|------------------------------------------------------------------------------------------------------------------------------------------------------------------------------------------------------------------|
|                 | Item No          | SGDS16101013                                                                                                                                                                                                     |
|                 | Size             | Top dia:7.3cm Bottom dia:6.5cm Max dia: 12cm Height:80mm Weight:213g MOQ:2000 pcs. Craft: hand made                                                                                                              |
|                 | Capacity         | 510ml                                                                                                                                                                                                            |
|                 | Material         | Hight white glass tea pot                                                                                                                                                                                        |
|                 | Craft            | hand made glass pot                                                                                                                                                                                              |
|                 | Sample           | 7days                                                                                                                                                                                                            |
|                 | Terms of payment | 30% deposit by T/T in advance and the balance after showing copy of L/C                                                                                                                                          |
|                 | Certification    | Food Safe, Dish washer test, FDA, LFGB                                                                                                                                                                           |
|                 | For your choice  | 1, Any logo printing on glass body 2, Any color painted, frosted, electroplating, logo laser for the finish 3, Special packing like shrink wrap, color gift box, white box etc 4, Any shape, size meet your need |