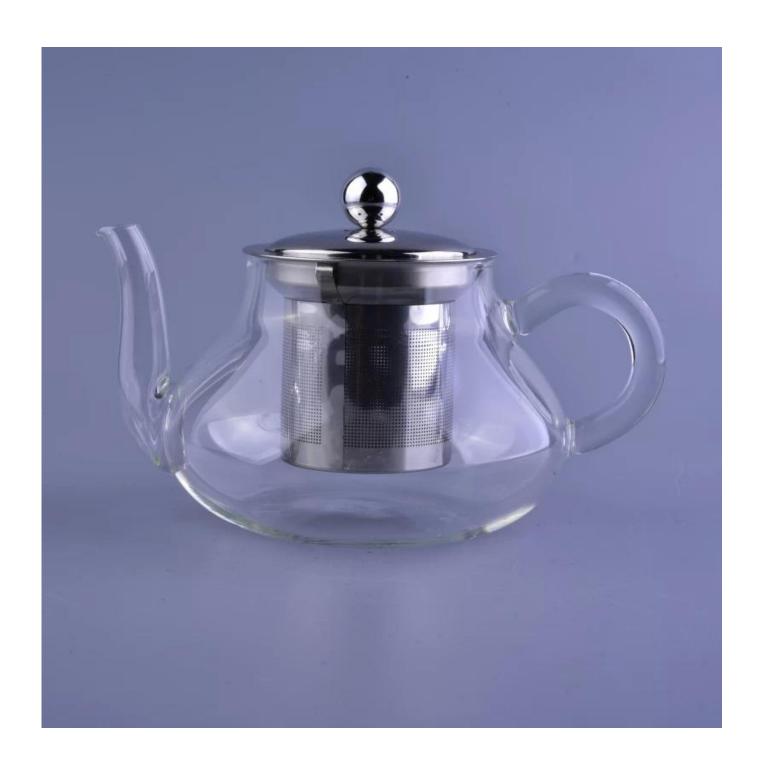

## Borosilicate tea pot coffee cup glass 500 ml

| Product Details |                  |                                                                                                                                                                                                                  |
|-----------------|------------------|------------------------------------------------------------------------------------------------------------------------------------------------------------------------------------------------------------------|
|                 | Item No          | SGDS16101013                                                                                                                                                                                                     |
|                 | Size             | Top dia:7.3cm Bottom dia:6.5cm Max dia: 12cm Height:80mm Weight:213g MOQ:2000 pcs. Craft: hand made                                                                                                              |
|                 | Capacity         | 510ml                                                                                                                                                                                                            |
|                 | Material         | Hight white glass tea pot                                                                                                                                                                                        |
|                 | Craft            | hand made glass pot                                                                                                                                                                                              |
|                 | Sample           | 7days                                                                                                                                                                                                            |
|                 | Terms of payment | 30% deposit by T/T in advance and the balance after showing copy of L/C                                                                                                                                          |
|                 | Certification    | Food Safe, Dish washer test, FDA, LFGB                                                                                                                                                                           |
|                 | For your choice  | 1, Any logo printing on glass body 2, Any color painted, frosted, electroplating, logo laser for the finish 3, Special packing like shrink wrap, color gift box, white box etc 4, Any shape, size meet your need |