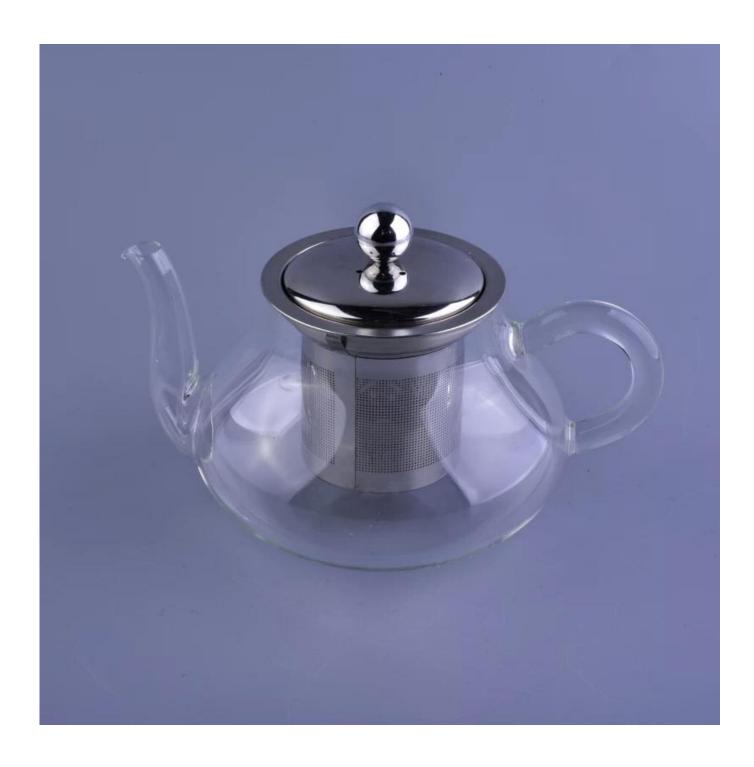

## Borosilicate tea pot coffee cup glass 500 ml

| Product Details |                  |                                                                                                                                                                                                                  |
|-----------------|------------------|------------------------------------------------------------------------------------------------------------------------------------------------------------------------------------------------------------------|
|                 | Item No          | SGDS16101013                                                                                                                                                                                                     |
|                 | Size             | Top dia:7.3cm Bottom dia:6.5cm Max dia: 12cm Height:80mm Weight:213g MOQ:2000 pcs. Craft: hand made                                                                                                              |
|                 | Capacity         | 510ml                                                                                                                                                                                                            |
|                 | Material         | Hight white glass tea pot                                                                                                                                                                                        |
|                 | Craft            | hand made glass pot                                                                                                                                                                                              |
|                 | Sample           | 7days                                                                                                                                                                                                            |
|                 | Terms of payment | 30% deposit by T/T in advance and the balance after showing copy of L/C                                                                                                                                          |
|                 | Certification    | Food Safe, Dish washer test, FDA, LFGB                                                                                                                                                                           |
|                 | For your choice  | 1, Any logo printing on glass body 2, Any color painted, frosted, electroplating, logo laser for the finish 3, Special packing like shrink wrap, color gift box, white box etc 4, Any shape, size meet your need |