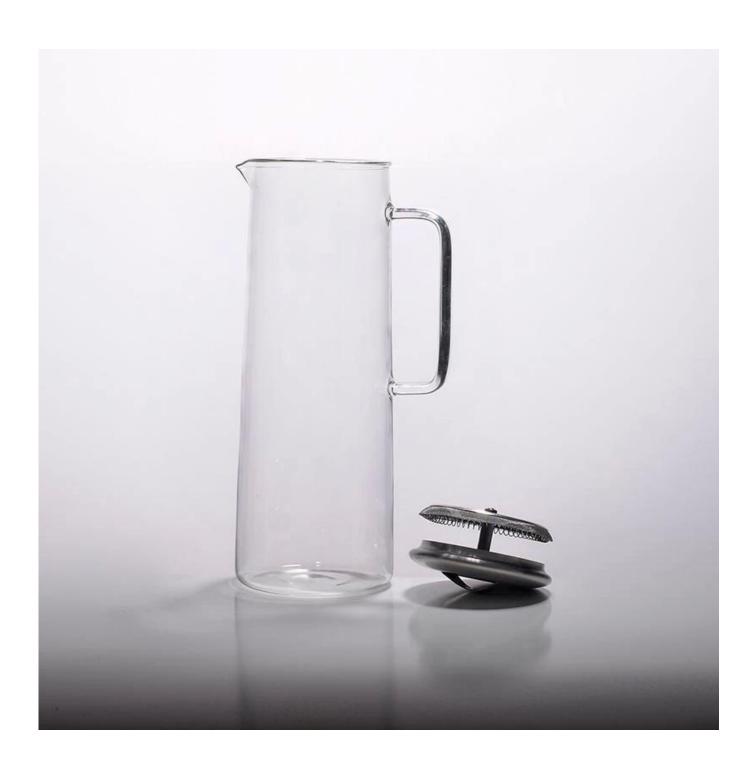

# Borosilicate pyrex glass pots glass water jugs glass kettles

| S. Company      |                    |                                                                                                                                                                                                                  |
|-----------------|--------------------|------------------------------------------------------------------------------------------------------------------------------------------------------------------------------------------------------------------|
| Product Details |                    |                                                                                                                                                                                                                  |
|                 | Itme No            | SGDS110803                                                                                                                                                                                                       |
|                 | Size               | 99*99*265mm                                                                                                                                                                                                      |
|                 | color              | Clear                                                                                                                                                                                                            |
|                 | Material           | Borosilicate Glass                                                                                                                                                                                               |
|                 | Finish             | Any customized is available                                                                                                                                                                                      |
|                 | Sample             | 7days                                                                                                                                                                                                            |
|                 | Terms of payment   | 30% deposit by T/T in advance and the balance after showing copy of L/C                                                                                                                                          |
|                 | Certification      | ASTM Test (for candle holder)                                                                                                                                                                                    |
|                 | For your<br>choice | 1, Any logo printing on glass body 2, Any color painted, frosted, electroplating, logo laser for the finish 3, Special packing like shrink wrap, color gift box, white box etc 4, Any shape, size meet your need |