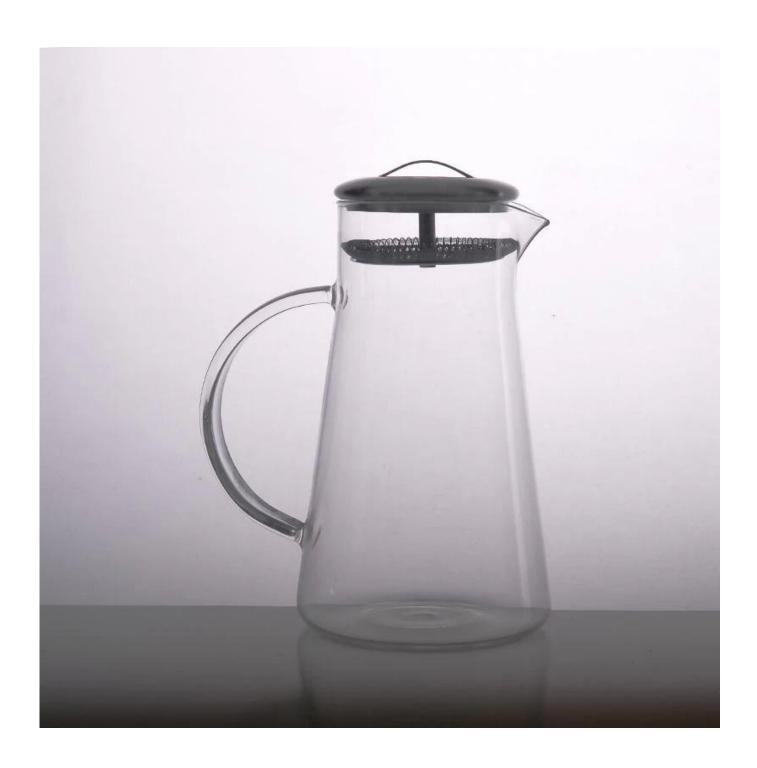

# Borosilicate pyrex glass pots glass water jugs glass kettles

| S. Company      |                    |                                                                                                                                                                                                                  |
|-----------------|--------------------|------------------------------------------------------------------------------------------------------------------------------------------------------------------------------------------------------------------|
| Product Details |                    |                                                                                                                                                                                                                  |
|                 | Itme No            | SGDS110803                                                                                                                                                                                                       |
|                 | Size               | 99*99*265mm                                                                                                                                                                                                      |
|                 | color              | Clear                                                                                                                                                                                                            |
|                 | Material           | Borosilicate Glass                                                                                                                                                                                               |
|                 | Finish             | Any customized is available                                                                                                                                                                                      |
|                 | Sample             | 7days                                                                                                                                                                                                            |
|                 | Terms of payment   | 30% deposit by T/T in advance and the balance after showing copy of L/C                                                                                                                                          |
|                 | Certification      | ASTM Test (for candle holder)                                                                                                                                                                                    |
|                 | For your<br>choice | 1, Any logo printing on glass body 2, Any color painted, frosted, electroplating, logo laser for the finish 3, Special packing like shrink wrap, color gift box, white box etc 4, Any shape, size meet your need |