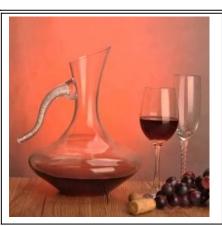

# Borosilicate pyrex glass pots glass water jugs glass kettles

| S. Company      |                    |                                                                                                                                                                                                                  |
|-----------------|--------------------|------------------------------------------------------------------------------------------------------------------------------------------------------------------------------------------------------------------|
| Product Details |                    |                                                                                                                                                                                                                  |
|                 | Itme No            | SGDS110803                                                                                                                                                                                                       |
|                 | Size               | 99*99*265mm                                                                                                                                                                                                      |
|                 | color              | Clear                                                                                                                                                                                                            |
|                 | Material           | Borosilicate Glass                                                                                                                                                                                               |
|                 | Finish             | Any customized is available                                                                                                                                                                                      |
|                 | Sample             | 7days                                                                                                                                                                                                            |
|                 | Terms of payment   | 30% deposit by T/T in advance and the balance after showing copy of L/C                                                                                                                                          |
|                 | Certification      | ASTM Test (for candle holder)                                                                                                                                                                                    |
|                 | For your<br>choice | 1, Any logo printing on glass body 2, Any color painted, frosted, electroplating, logo laser for the finish 3, Special packing like shrink wrap, color gift box, white box etc 4, Any shape, size meet your need |

For more **wine decanter** or any glassware,

please visit our website: <a href="http://www.okcandle.com/">http://www.okcandle.com/</a>
Or here may help you know more about us: <a href="#FAQ">FAQ</a>
We are looking forward your inquiry and cooperation.