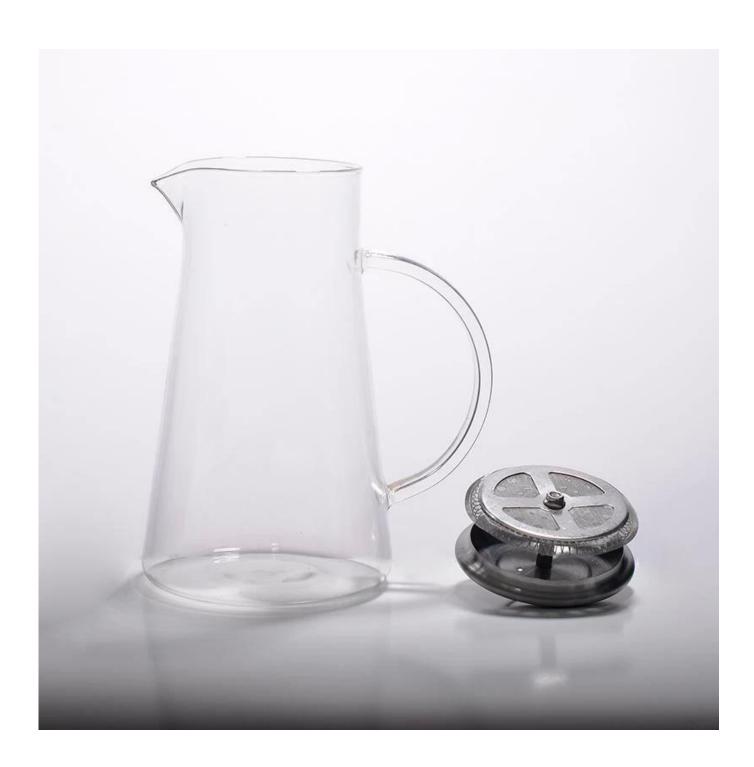

# Borosilicate pyrex glass pots glass water jugs glass kettles

| S. Company      |                    |                                                                                                                                                                                                                  |
|-----------------|--------------------|------------------------------------------------------------------------------------------------------------------------------------------------------------------------------------------------------------------|
| Product Details |                    |                                                                                                                                                                                                                  |
|                 | Itme No            | SGDS110803                                                                                                                                                                                                       |
|                 | Size               | 99*99*265mm                                                                                                                                                                                                      |
|                 | color              | Clear                                                                                                                                                                                                            |
|                 | Material           | Borosilicate Glass                                                                                                                                                                                               |
|                 | Finish             | Any customized is available                                                                                                                                                                                      |
|                 | Sample             | 7days                                                                                                                                                                                                            |
|                 | Terms of payment   | 30% deposit by T/T in advance and the balance after showing copy of L/C                                                                                                                                          |
|                 | Certification      | ASTM Test (for candle holder)                                                                                                                                                                                    |
|                 | For your<br>choice | 1, Any logo printing on glass body 2, Any color painted, frosted, electroplating, logo laser for the finish 3, Special packing like shrink wrap, color gift box, white box etc 4, Any shape, size meet your need |