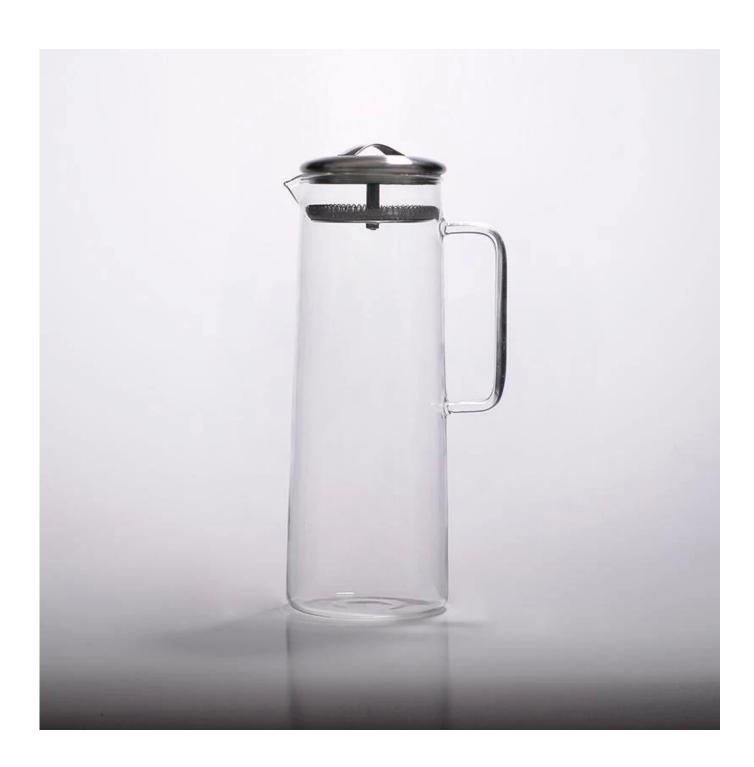

# Borosilicate pyrex glass pots glass water jugs glass kettles

| S. Company      |                    |                                                                                                                                                                                                                  |
|-----------------|--------------------|------------------------------------------------------------------------------------------------------------------------------------------------------------------------------------------------------------------|
| Product Details |                    |                                                                                                                                                                                                                  |
|                 | Itme No            | SGDS110803                                                                                                                                                                                                       |
|                 | Size               | 99*99*265mm                                                                                                                                                                                                      |
|                 | color              | Clear                                                                                                                                                                                                            |
|                 | Material           | Borosilicate Glass                                                                                                                                                                                               |
|                 | Finish             | Any customized is available                                                                                                                                                                                      |
|                 | Sample             | 7days                                                                                                                                                                                                            |
|                 | Terms of payment   | 30% deposit by T/T in advance and the balance after showing copy of L/C                                                                                                                                          |
|                 | Certification      | ASTM Test (for candle holder)                                                                                                                                                                                    |
|                 | For your<br>choice | 1, Any logo printing on glass body 2, Any color painted, frosted, electroplating, logo laser for the finish 3, Special packing like shrink wrap, color gift box, white box etc 4, Any shape, size meet your need |