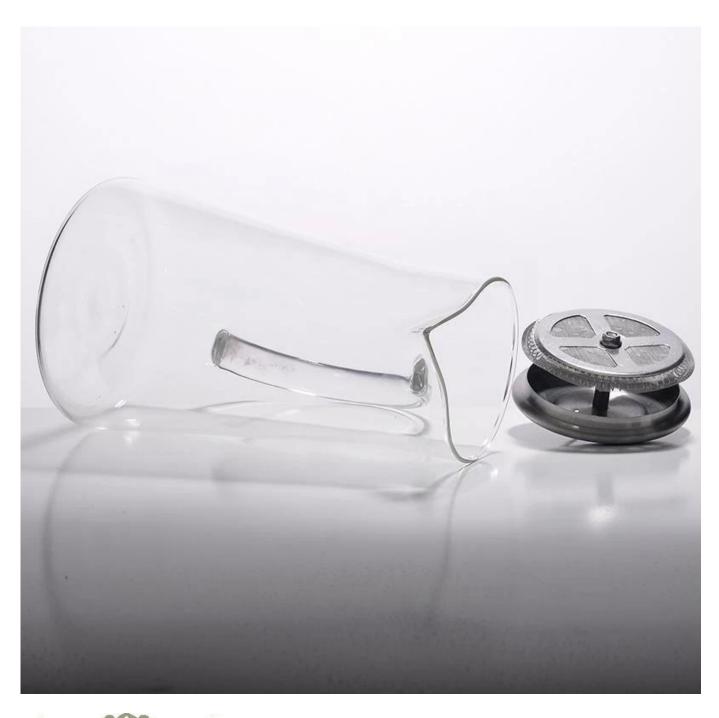

# Borosilicate pyrex glass pots glass water jugs glass kettles

| S. Company      |                    |                                                                                                                                                                                                                  |
|-----------------|--------------------|------------------------------------------------------------------------------------------------------------------------------------------------------------------------------------------------------------------|
| Product Details |                    |                                                                                                                                                                                                                  |
|                 | Itme No            | SGDS110803                                                                                                                                                                                                       |
|                 | Size               | 99*99*265mm                                                                                                                                                                                                      |
|                 | color              | Clear                                                                                                                                                                                                            |
|                 | Material           | Borosilicate Glass                                                                                                                                                                                               |
|                 | Finish             | Any customized is available                                                                                                                                                                                      |
|                 | Sample             | 7days                                                                                                                                                                                                            |
|                 | Terms of payment   | 30% deposit by T/T in advance and the balance after showing copy of L/C                                                                                                                                          |
|                 | Certification      | ASTM Test (for candle holder)                                                                                                                                                                                    |
|                 | For your<br>choice | 1, Any logo printing on glass body 2, Any color painted, frosted, electroplating, logo laser for the finish 3, Special packing like shrink wrap, color gift box, white box etc 4, Any shape, size meet your need |