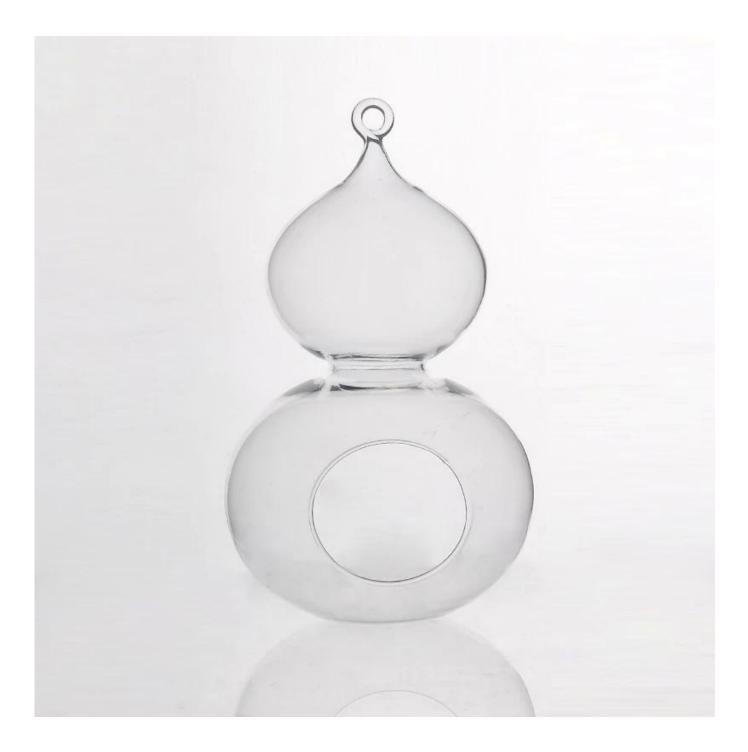

### **Borosilicate hanging glass Landscape**

| Product Details  |                                                                            |
|------------------|----------------------------------------------------------------------------|
| Item No.         | SGDS15041701                                                               |
| Material         | Borosilicate glass                                                         |
| Process          | Hand made                                                                  |
| Samples time     | 1. 5 days if at exist shaped and size of glass                             |
|                  | 2. 15 days if need new shape or size of glass                              |
| Packing          | Normal packing,4 pcs into inner box, 48 pcs per carton                     |
| Product Capacity | 500,000~1,000,000 pcs per month                                            |
| Delivery time    | Within 35 days after the sample and order confirmed                        |
| Payment terms    | 30% deposit by T/T in advance and the balance against the copy of B/L      |
| Shipment         | By sea, by air, by Express and your shipping agent is acceptable           |
| Product Features | 1. Hand made <b>borosilicate glass</b> with high quality                   |
|                  | 2. Suitable for used in hotel, home, etc.                                  |
|                  | 3. It is eco-friendly                                                      |
|                  | 4. Meet FDA test & CA 65 test                                              |
| For your choices | 1. Different designs and sizes for choice                                  |
|                  | 2 .Any color painted, frost, electroplate, pattern laser carver processing |
|                  | 3. Special package like shrink wrap, color gift box, white gift box etc.   |
|                  | 4. We have exclusive workers for quality control                           |
|                  | 5. We have professional workshop and warehouse to ensure the delivery time |

### Borosilicate glass