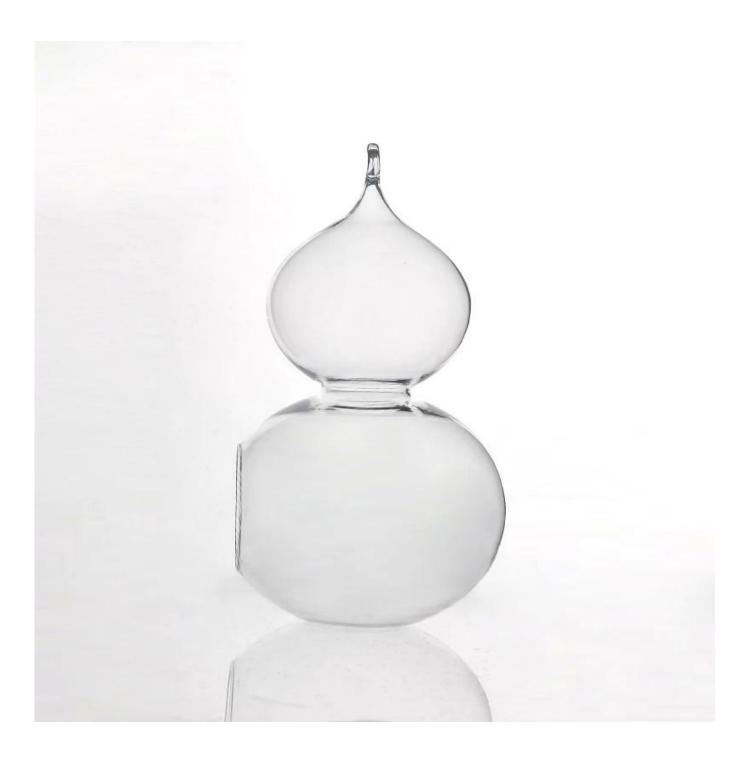

### **Borosilicate hanging glass Landscape**

| Product Details  |                                                                            |
|------------------|----------------------------------------------------------------------------|
| Item No.         | SGDS15041701                                                               |
| Material         | Borosilicate glass                                                         |
| Process          | Hand made                                                                  |
| Samples time     | 1. 5 days if at exist shaped and size of glass                             |
|                  | 2. 15 days if need new shape or size of glass                              |
| Packing          | Normal packing,4 pcs into inner box, 48 pcs per carton                     |
| Product Capacity | 500,000~1,000,000 pcs per month                                            |
| Delivery time    | Within 35 days after the sample and order confirmed                        |
| Payment terms    | 30% deposit by T/T in advance and the balance against the copy of B/L      |
| Shipment         | By sea, by air, by Express and your shipping agent is acceptable           |
| Product Features | 1. Hand made <b>borosilicate glass</b> with high quality                   |
|                  | 2. Suitable for used in hotel, home, etc.                                  |
|                  | 3. It is eco-friendly                                                      |
|                  | 4. Meet FDA test & CA 65 test                                              |
| For your choices | 1. Different designs and sizes for choice                                  |
|                  | 2 .Any color painted, frost, electroplate, pattern laser carver processing |
|                  | 3. Special package like shrink wrap, color gift box, white gift box etc.   |
|                  | 4. We have exclusive workers for quality control                           |
|                  | 5. We have professional workshop and warehouse to ensure the delivery time |

### Borosilicate glass