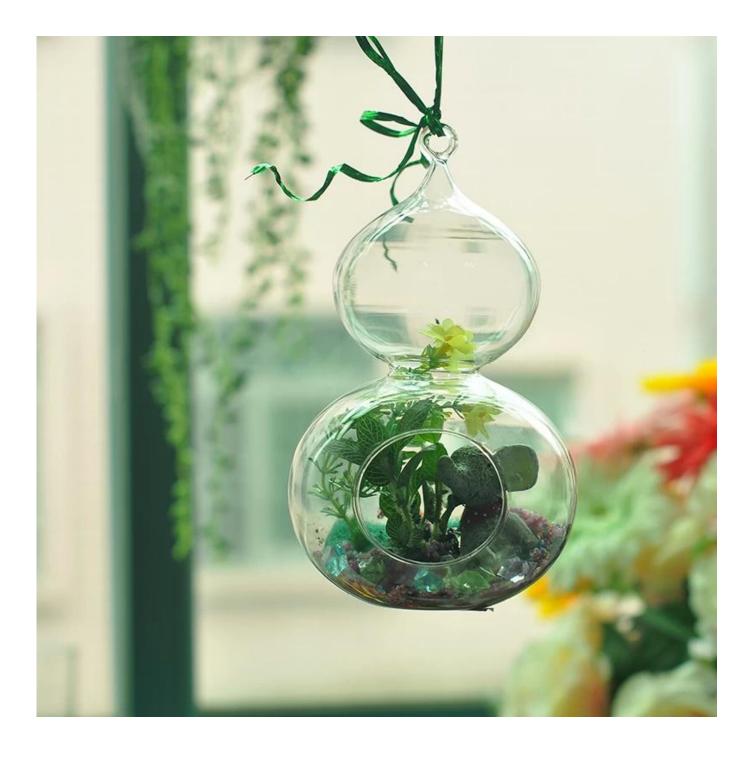

### **Borosilicate hanging glass Landscape**

| Product Details  |                                                                            |
|------------------|----------------------------------------------------------------------------|
| Item No.         | SGDS15041701                                                               |
| Material         | Borosilicate glass                                                         |
| Process          | Hand made                                                                  |
| Samples time     | 1. 5 days if at exist shaped and size of glass                             |
|                  | 2. 15 days if need new shape or size of glass                              |
| Packing          | Normal packing,4 pcs into inner box, 48 pcs per carton                     |
| Product Capacity | 500,000~1,000,000 pcs per month                                            |
| Delivery time    | Within 35 days after the sample and order confirmed                        |
| Payment terms    | 30% deposit by T/T in advance and the balance against the copy of B/L      |
| Shipment         | By sea, by air, by Express and your shipping agent is acceptable           |
| Product Features | 1. Hand made <b>borosilicate glass</b> with high quality                   |
|                  | 2. Suitable for used in hotel, home, etc.                                  |
|                  | 3. It is eco-friendly                                                      |
|                  | 4. Meet FDA test & CA 65 test                                              |
| For your choices | 1. Different designs and sizes for choice                                  |
|                  | 2 .Any color painted, frost, electroplate, pattern laser carver processing |
|                  | 3. Special package like shrink wrap, color gift box, white gift box etc.   |
|                  | 4. We have exclusive workers for quality control                           |
|                  | 5. We have professional workshop and warehouse to ensure the delivery time |

### Borosilicate glass