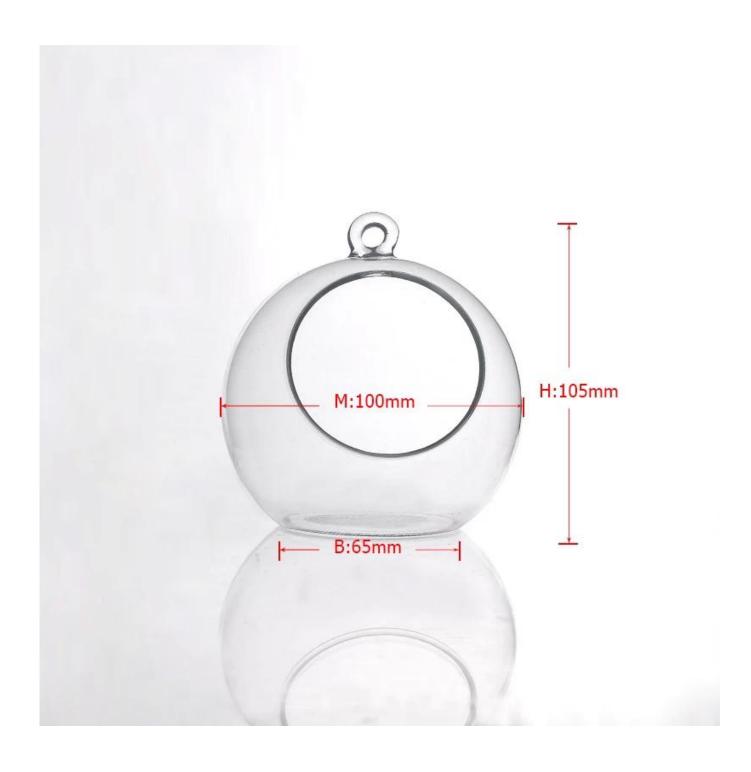

| Product Details  |                                                                            |
|------------------|----------------------------------------------------------------------------|
|                  |                                                                            |
| Material         | borosilicate glass material                                                |
| Process          | Hand made                                                                  |
| Samples time     | 1. 5 days if at exist shaped and size of glass                             |
|                  | 2. 15 days if need new shape or size of glass                              |
| Packing          | Normal packing,4 pcs into inner box, 48 pcs per carton                     |
| Product Capacity | 500,000~1,000,000 pcs per month                                            |
| Delivery time    | Within 35 days after the sample and order confirmed                        |
| Payment terms    | 30% deposit by T/T in advance and the balance against the copy of B/L      |
| Shipment         | By sea, by air, by Express and your shipping agent is acceptable           |
|                  | 1. Hand made hanging clear glass Landscape with high quality               |
| Product Features | 2. Suitable for used in hotel, home, etc.                                  |
|                  | 3. It is eco-friendly                                                      |
|                  | 4. Meet FDA test & CA 65 test                                              |
|                  | 1. Different designs and sizes for choice                                  |
|                  | 2 .Any color painted, frost, electroplate, pattern laser carver processing |
| For your choices | 3. Special package like shrink wrap, color gift box, white gift box etc.   |
|                  | 4. We have exclusive workers for quality control                           |
|                  | 5. We have professional workshop and warehouse to ensure the delivery time |