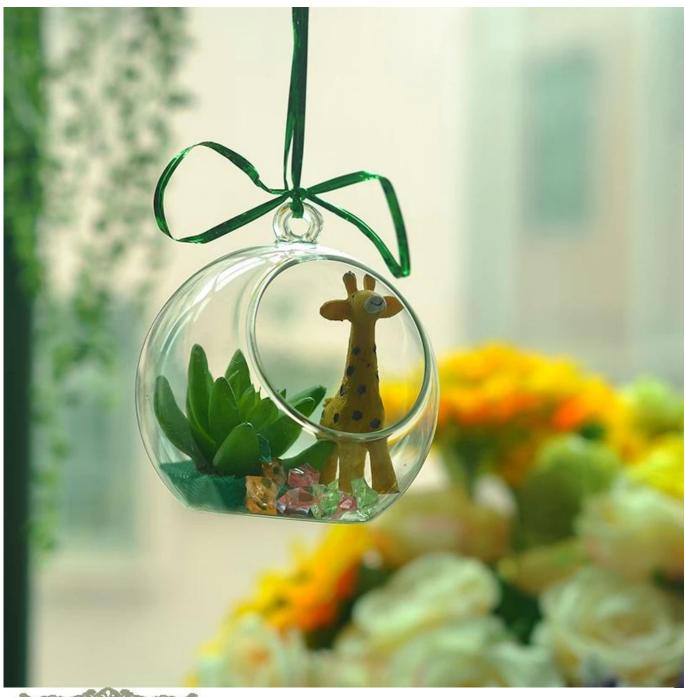

| Product Details  |                                                                            |
|------------------|----------------------------------------------------------------------------|
|                  |                                                                            |
| Material         | borosilicate glass material                                                |
| Process          | Hand made                                                                  |
| Samples time     | 1. 5 days if at exist shaped and size of glass                             |
|                  | 2. 15 days if need new shape or size of glass                              |
| Packing          | Normal packing,4 pcs into inner box, 48 pcs per carton                     |
| Product Capacity | 500,000~1,000,000 pcs per month                                            |
| Delivery time    | Within 35 days after the sample and order confirmed                        |
| Payment terms    | 30% deposit by T/T in advance and the balance against the copy of B/L      |
| Shipment         | By sea, by air, by Express and your shipping agent is acceptable           |
|                  | 1. Hand made hanging clear glass Landscape with high quality               |
| Product Features | 2. Suitable for used in hotel, home, etc.                                  |
|                  | 3. It is eco-friendly                                                      |
|                  | 4. Meet FDA test & CA 65 test                                              |
|                  | 1. Different designs and sizes for choice                                  |
|                  | 2 .Any color painted, frost, electroplate, pattern laser carver processing |
| For your choices | 3. Special package like shrink wrap, color gift box, white gift box etc.   |
|                  | 4. We have exclusive workers for quality control                           |
|                  | 5. We have professional workshop and warehouse to ensure the delivery time |