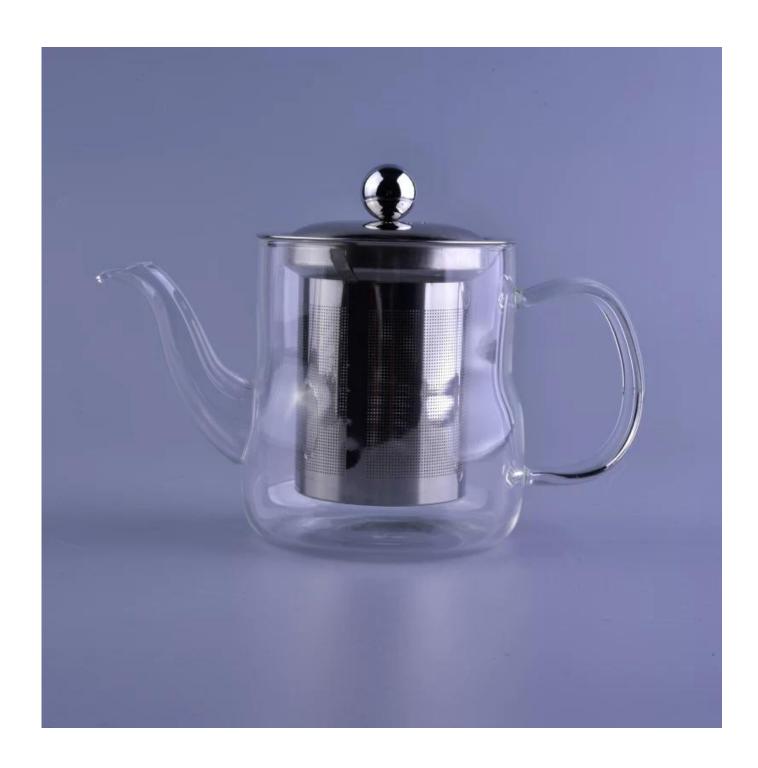

## Borosilicate glass tea pot wholesale coffee kettle

| S. Comes Comes  |                    |                                                                                                                                                                                                                  |
|-----------------|--------------------|------------------------------------------------------------------------------------------------------------------------------------------------------------------------------------------------------------------|
| Product Details |                    |                                                                                                                                                                                                                  |
|                 | Item No            | SGDS16101009                                                                                                                                                                                                     |
|                 | Size               | Top dia: 8.3cm Bottom dia:8.7cm Height:9.6mm Weight:245g MOQ:2000 pcs. Craft: hand made                                                                                                                          |
|                 | Capacity           | 430ml                                                                                                                                                                                                            |
|                 | Material           | Hight white glass tea pot                                                                                                                                                                                        |
|                 | Craft              | hand made glass pot                                                                                                                                                                                              |
|                 | Sample             | 7days                                                                                                                                                                                                            |
|                 | Terms of payment   | 30% deposit by T/T in advance and the balance after showing copy of L/C                                                                                                                                          |
|                 | Certification      | Food Safe, Dish washer test, FDA, LFGB                                                                                                                                                                           |
|                 | For your<br>choice | 1, Any logo printing on glass body 2, Any color painted, frosted, electroplating, logo laser for the finish 3, Special packing like shrink wrap, color gift box, white box etc 4, Any shape, size meet your need |