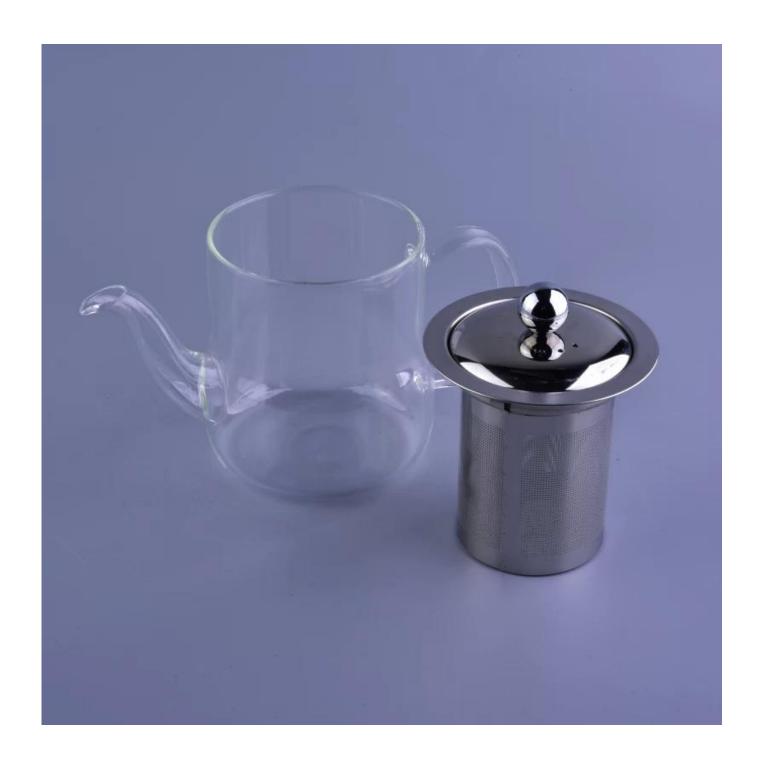

## Borosilicate glass tea pot wholesale coffee kettle

| S. Comes Comes  |                    |                                                                                                                                                                                                                  |
|-----------------|--------------------|------------------------------------------------------------------------------------------------------------------------------------------------------------------------------------------------------------------|
| Product Details |                    |                                                                                                                                                                                                                  |
|                 | Item No            | SGDS16101009                                                                                                                                                                                                     |
|                 | Size               | Top dia: 8.3cm Bottom dia:8.7cm Height:9.6mm Weight:245g MOQ:2000 pcs. Craft: hand made                                                                                                                          |
|                 | Capacity           | 430ml                                                                                                                                                                                                            |
|                 | Material           | Hight white glass tea pot                                                                                                                                                                                        |
|                 | Craft              | hand made glass pot                                                                                                                                                                                              |
|                 | Sample             | 7days                                                                                                                                                                                                            |
|                 | Terms of payment   | 30% deposit by T/T in advance and the balance after showing copy of L/C                                                                                                                                          |
|                 | Certification      | Food Safe, Dish washer test, FDA, LFGB                                                                                                                                                                           |
|                 | For your<br>choice | 1, Any logo printing on glass body 2, Any color painted, frosted, electroplating, logo laser for the finish 3, Special packing like shrink wrap, color gift box, white box etc 4, Any shape, size meet your need |