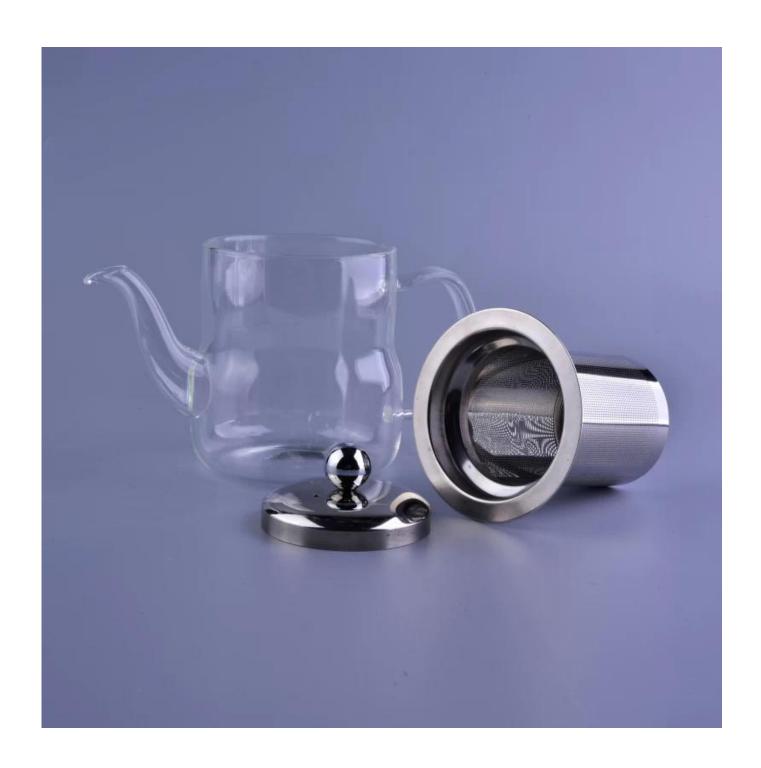

## Borosilicate glass tea pot wholesale coffee kettle

| S. Comes Comes  |                    |                                                                                                                                                                                                                  |
|-----------------|--------------------|------------------------------------------------------------------------------------------------------------------------------------------------------------------------------------------------------------------|
| Product Details |                    |                                                                                                                                                                                                                  |
|                 | Item No            | SGDS16101009                                                                                                                                                                                                     |
|                 | Size               | Top dia: 8.3cm Bottom dia:8.7cm Height:9.6mm Weight:245g MOQ:2000 pcs. Craft: hand made                                                                                                                          |
|                 | Capacity           | 430ml                                                                                                                                                                                                            |
|                 | Material           | Hight white glass tea pot                                                                                                                                                                                        |
|                 | Craft              | hand made glass pot                                                                                                                                                                                              |
|                 | Sample             | 7days                                                                                                                                                                                                            |
|                 | Terms of payment   | 30% deposit by T/T in advance and the balance after showing copy of L/C                                                                                                                                          |
|                 | Certification      | Food Safe, Dish washer test, FDA, LFGB                                                                                                                                                                           |
|                 | For your<br>choice | 1, Any logo printing on glass body 2, Any color painted, frosted, electroplating, logo laser for the finish 3, Special packing like shrink wrap, color gift box, white box etc 4, Any shape, size meet your need |