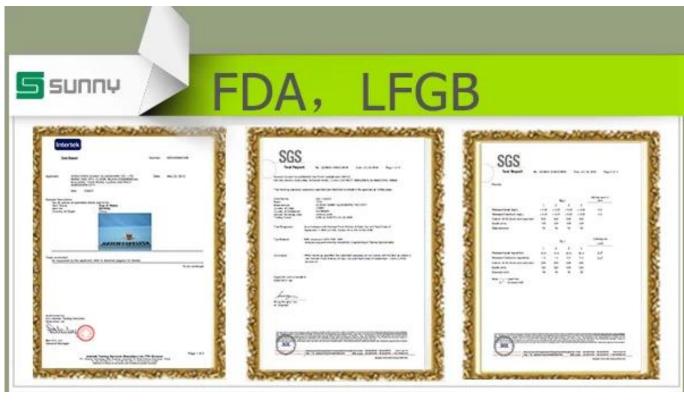

| Item No.         | SGDS14122962                                                                                                                                                                                                                                                                                                                                            |
|------------------|---------------------------------------------------------------------------------------------------------------------------------------------------------------------------------------------------------------------------------------------------------------------------------------------------------------------------------------------------------|
| Material         | Borosilicate glass                                                                                                                                                                                                                                                                                                                                      |
| Craft            | Handmade                                                                                                                                                                                                                                                                                                                                                |
| Samples time     | <ol> <li>5 days if at exit shaped and size of glass</li> <li>15 days if need new shape or size of glass</li> </ol>                                                                                                                                                                                                                                      |
| Packing          | Normal packing, 24 or 36pcs into export carton, carton with cardboard divider                                                                                                                                                                                                                                                                           |
| Product Capacity | 500,000~1,000,000 pcs per month                                                                                                                                                                                                                                                                                                                         |
| Delivery time    | Within 35 days after the sample and order confirmed                                                                                                                                                                                                                                                                                                     |
| Payment terms    | 30% deposit by T/T in advance and the balance against the copy of B/L                                                                                                                                                                                                                                                                                   |
| Shipment         | By sea,by air,by Express and your shipping agent is acceptable                                                                                                                                                                                                                                                                                          |
| Product Features | <ol> <li>Suitable for used in pub, hotel, restaurants, home,etc</li> <li>Professional Q/C for quality control</li> <li>Competitive price and quality</li> <li>Meet FDA test and food grade</li> </ol>                                                                                                                                                   |
| For your choices | <ol> <li>Any logo printing on the glass body</li> <li>Any color painted, frost, electroplate, pattern laser carver for the finish</li> <li>Special package like shrink wrap, color gift box, white gift box etc</li> <li>Open new mould for the glass, wood, plastic or metal as you like</li> <li>Different size and shapes meet your needs</li> </ol> |