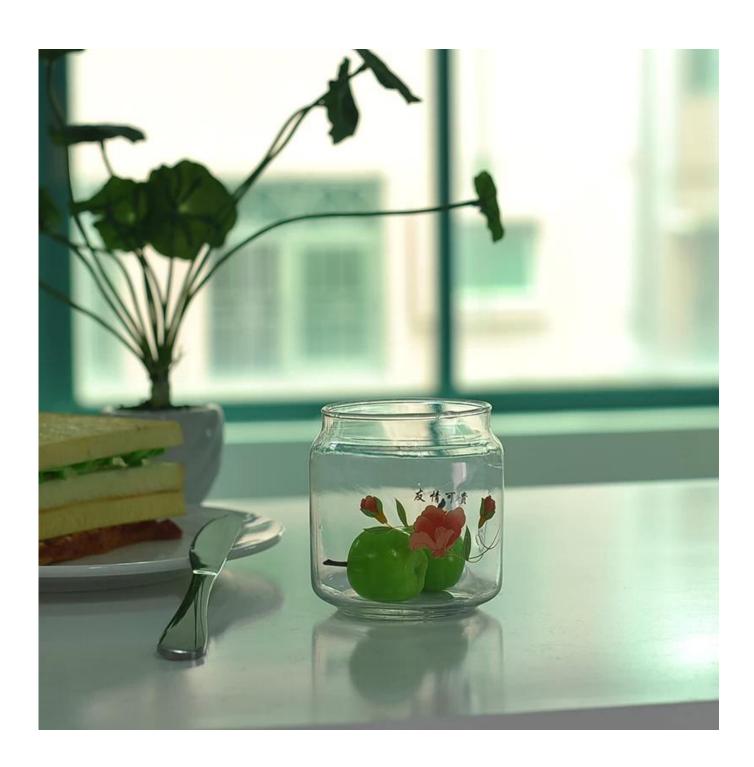

| Item No.         | SGDS14122962                                                                                                                                                                                                                                                                                                                                            |
|------------------|---------------------------------------------------------------------------------------------------------------------------------------------------------------------------------------------------------------------------------------------------------------------------------------------------------------------------------------------------------|
| Material         | Borosilicate glass                                                                                                                                                                                                                                                                                                                                      |
| Craft            | Handmade                                                                                                                                                                                                                                                                                                                                                |
| Samples time     | <ol> <li>5 days if at exit shaped and size of glass</li> <li>15 days if need new shape or size of glass</li> </ol>                                                                                                                                                                                                                                      |
| Packing          | Normal packing, 24 or 36pcs into export carton, carton with cardboard divider                                                                                                                                                                                                                                                                           |
| Product Capacity | 500,000~1,000,000 pcs per month                                                                                                                                                                                                                                                                                                                         |
| Delivery time    | Within 35 days after the sample and order confirmed                                                                                                                                                                                                                                                                                                     |
| Payment terms    | 30% deposit by T/T in advance and the balance against the copy of B/L                                                                                                                                                                                                                                                                                   |
| Shipment         | By sea,by air,by Express and your shipping agent is acceptable                                                                                                                                                                                                                                                                                          |
| Product Features | <ol> <li>Suitable for used in pub, hotel, restaurants, home,etc</li> <li>Professional Q/C for quality control</li> <li>Competitive price and quality</li> <li>Meet FDA test and food grade</li> </ol>                                                                                                                                                   |
| For your choices | <ol> <li>Any logo printing on the glass body</li> <li>Any color painted, frost, electroplate, pattern laser carver for the finish</li> <li>Special package like shrink wrap, color gift box, white gift box etc</li> <li>Open new mould for the glass, wood, plastic or metal as you like</li> <li>Different size and shapes meet your needs</li> </ol> |