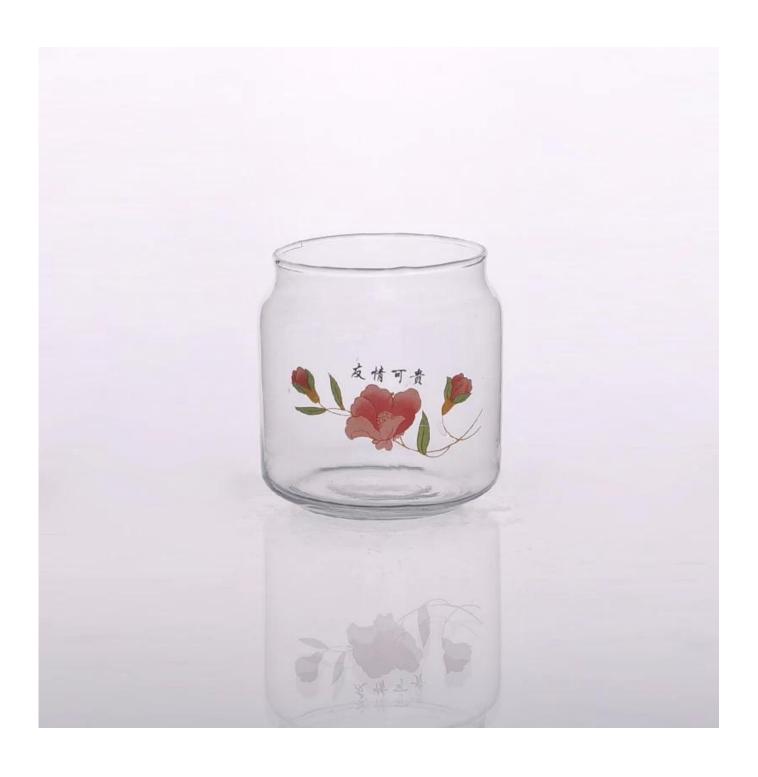

| Item No.         | SGDS14122962                                                                                                                                                                                                                                                                                                                                            |
|------------------|---------------------------------------------------------------------------------------------------------------------------------------------------------------------------------------------------------------------------------------------------------------------------------------------------------------------------------------------------------|
| Material         | Borosilicate glass                                                                                                                                                                                                                                                                                                                                      |
| Craft            | Handmade                                                                                                                                                                                                                                                                                                                                                |
| Samples time     | <ol> <li>5 days if at exit shaped and size of glass</li> <li>15 days if need new shape or size of glass</li> </ol>                                                                                                                                                                                                                                      |
| Packing          | Normal packing, 24 or 36pcs into export carton, carton with cardboard divider                                                                                                                                                                                                                                                                           |
| Product Capacity | 500,000~1,000,000 pcs per month                                                                                                                                                                                                                                                                                                                         |
| Delivery time    | Within 35 days after the sample and order confirmed                                                                                                                                                                                                                                                                                                     |
| Payment terms    | 30% deposit by T/T in advance and the balance against the copy of B/L                                                                                                                                                                                                                                                                                   |
| Shipment         | By sea,by air,by Express and your shipping agent is acceptable                                                                                                                                                                                                                                                                                          |
| Product Features | <ol> <li>Suitable for used in pub, hotel, restaurants, home,etc</li> <li>Professional Q/C for quality control</li> <li>Competitive price and quality</li> <li>Meet FDA test and food grade</li> </ol>                                                                                                                                                   |
| For your choices | <ol> <li>Any logo printing on the glass body</li> <li>Any color painted, frost, electroplate, pattern laser carver for the finish</li> <li>Special package like shrink wrap, color gift box, white gift box etc</li> <li>Open new mould for the glass, wood, plastic or metal as you like</li> <li>Different size and shapes meet your needs</li> </ol> |