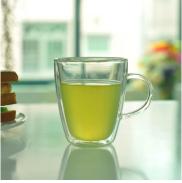

#### The features of month blown glass

- 1. Its advantage including abundance sculpt, technics, surface effects, color etc.
- 2. The quality is difficult control and the tolerance of the size, weight and shape are bigger.
- 3. The price is high and the product is limited for the special technic glass.