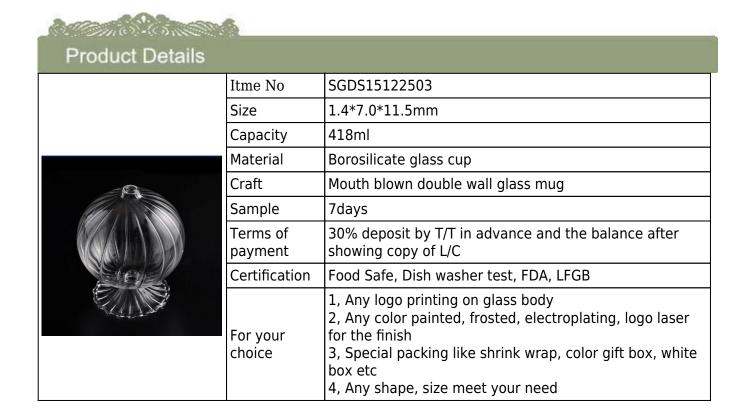

## Pyre glass lamp wholesale







# Similar Products Link











Factory Show





#### The features of month blown glass

- 1. Its advantage including abundance sculpt, technics, surface effects, color etc.
- 2. The quality is difficult control and the tolerance of the size, weight and shape are bigger.
- 3. The price is high and the product is limited for the special technic glass.

### Method of application

- 1. Using it under guide of the adult
- 2. Washing it with clean or boiling water before usage
- 3. No touching the rim of glass cup, try to take the bottom or the handle of it

#### Cautions

- 1. Beer, red wine, white wine, beverage or hot water not be too full
- 2. To avoid to hurt your children's hand, please put it in the place where they can't reach
- 3. Avoid dropping ,Collision and strong impact
-