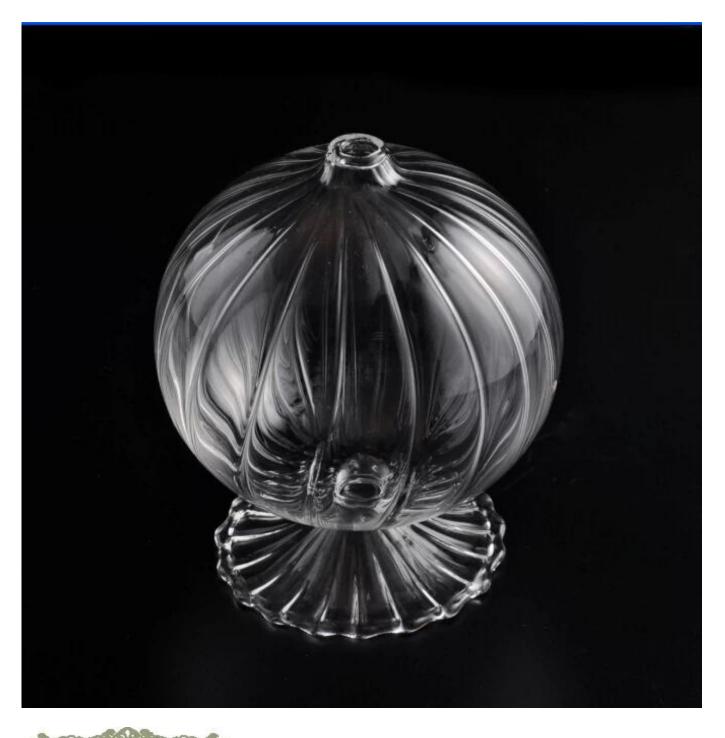

## Pyre glass lamp wholesale







# Similar Products Link











Factory Show





#### The features of month blown glass

- 1. Its advantage including abundance sculpt, technics, surface effects, color etc.
- 2. The quality is difficult control and the tolerance of the size, weight and shape are bigger.
- 3. The price is high and the product is limited for the special technic glass.

### Method of application

- 1. Using it under guide of the adult
- 2. Washing it with clean or boiling water before usage
- 3. No touching the rim of glass cup, try to take the bottom or the handle of it

#### Cautions

- 1. Beer, red wine, white wine, beverage or hot water not be too full
- 2. To avoid to hurt your children's hand, please put it in the place where they can't reach
- 3. Avoid dropping ,Collision and strong impact
- 4.