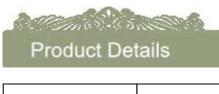

## Borosilicate glass mug with handle

| Size             | SGDS18012801<br>Top dia: 100mm<br>Bottom dia: 40mm<br>Height: 90mm<br>Weight: 108g<br>Capacity: na(hallow,no capacity)<br>moq:2000pcs<br>Sample time: 7 days<br>Mass production time: 30 days after the order confirmed<br>Product capacity: 300000-400000 every month<br>Payment terms: 30% deposit by T/T in advance and the balance after showing<br>the copy of B/L |
|------------------|-------------------------------------------------------------------------------------------------------------------------------------------------------------------------------------------------------------------------------------------------------------------------------------------------------------------------------------------------------------------------|
| color            | Any color printing on glass are available                                                                                                                                                                                                                                                                                                                               |
| Material         | Glass                                                                                                                                                                                                                                                                                                                                                                   |
| Sample           | 7days                                                                                                                                                                                                                                                                                                                                                                   |
| Terms of payment | 30% deposit by T/T in advance and the balance after showing copy of L/C                                                                                                                                                                                                                                                                                                 |
| Certification    | ASTM Test (for candle holder)                                                                                                                                                                                                                                                                                                                                           |
| For your choice  | 1, Any logo printing on glass body<br>2, Any color painted, frosted, electroplating, logo laser for the finish<br>3, Special packing like shrink wrap, color gift box, white box etc<br>4, Any shape, size meet your need                                                                                                                                               |