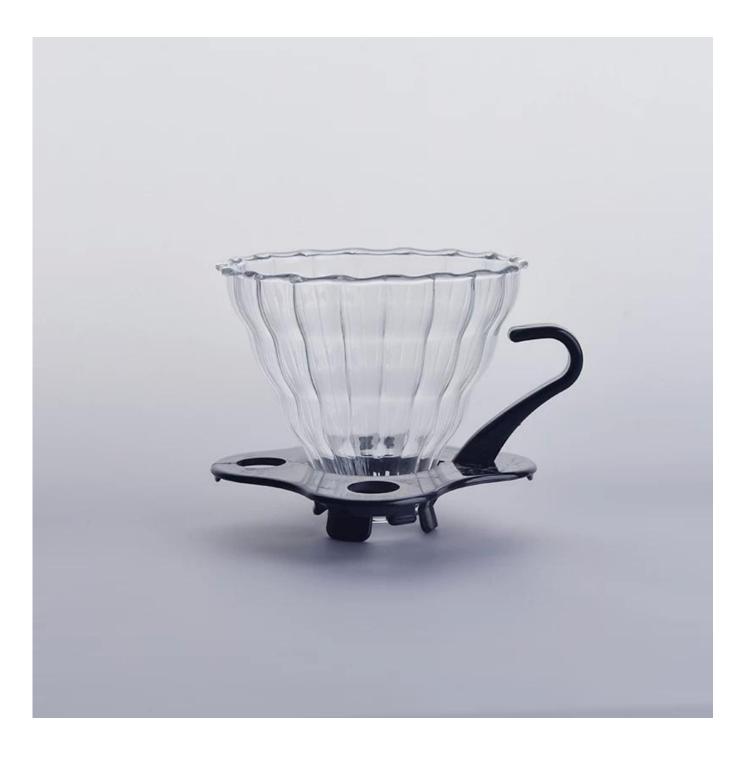

## Borosilicate glass mug with handle

| Size             | SGDS18012801<br>Top dia: 100mm<br>Bottom dia: 40mm<br>Height: 90mm<br>Weight: 108g<br>Capacity: na(hallow,no capacity)<br>moq:2000pcs<br>Sample time: 7 days<br>Mass production time: 30 days after the order confirmed<br>Product capacity: 300000-400000 every month<br>Payment terms: 30% deposit by T/T in advance and the balance after showing<br>the copy of B/L |
|------------------|-------------------------------------------------------------------------------------------------------------------------------------------------------------------------------------------------------------------------------------------------------------------------------------------------------------------------------------------------------------------------|
| color            | Any color printing on glass are available                                                                                                                                                                                                                                                                                                                               |
| Material         | Glass                                                                                                                                                                                                                                                                                                                                                                   |
| Sample           | 7days                                                                                                                                                                                                                                                                                                                                                                   |
| Terms of payment | 30% deposit by T/T in advance and the balance after showing copy of L/C                                                                                                                                                                                                                                                                                                 |
| Certification    | ASTM Test (for candle holder)                                                                                                                                                                                                                                                                                                                                           |
| For your choice  | 1, Any logo printing on glass body<br>2, Any color painted, frosted, electroplating, logo laser for the finish<br>3, Special packing like shrink wrap, color gift box, white box etc<br>4, Any shape, size meet your need                                                                                                                                               |