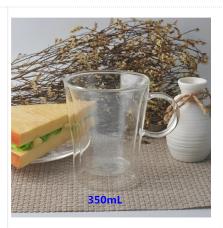

# Borosilicate double wall drinking glass tumbler

| Product Details         |                                                                                                                                                                                                                               |
|-------------------------|-------------------------------------------------------------------------------------------------------------------------------------------------------------------------------------------------------------------------------|
| Item number.            | SGDS16103115                                                                                                                                                                                                                  |
| Material                | Borosilicate glass                                                                                                                                                                                                            |
| Craft & Deep processing | Hand made                                                                                                                                                                                                                     |
| Sample time             | <ol> <li>5 days if there is existing stock of this design.</li> <li>7 days, if you need a new design or size.</li> </ol>                                                                                                      |
| Features                | Borosilicate double wall glass with inner wall decal printed     Pass food safety test and dishwasher safety test.                                                                                                            |
| Functions               | <ol> <li>Resistant to extreme heat and cold temperatures.</li> <li>Stronger and more durable than conventional glass.</li> <li>Both hot and cold drink availble on many occassions, like wedding, party ,bar, etc.</li> </ol> |

## What is Borosilicate Glass?

The glasses are made of special lab quality Borosilicate Glass, it is a type of glass that includes at least 5% boric oxide. The boric oxide makes the glass resistant to extreme thermal shock, it is lightweight, durable, microwave and dishwasher safe, and its lead free.