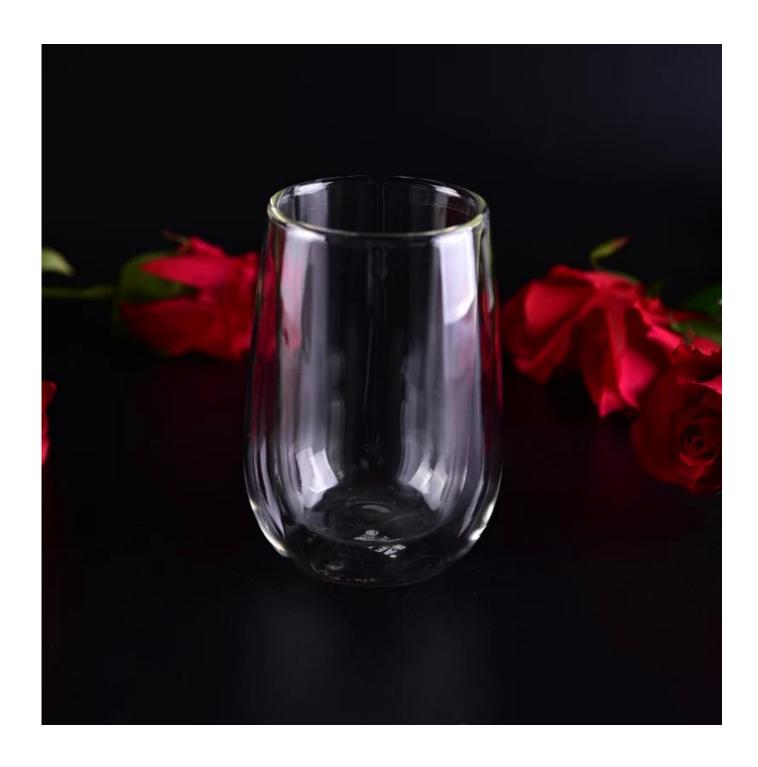

# Borosilicate double wall drinking glass tumbler

| Product Details         |                                                                                                                                                                                                                               |
|-------------------------|-------------------------------------------------------------------------------------------------------------------------------------------------------------------------------------------------------------------------------|
| Item number.            | SGDS16103115                                                                                                                                                                                                                  |
| Material                | Borosilicate glass                                                                                                                                                                                                            |
| Craft & Deep processing | Hand made                                                                                                                                                                                                                     |
| Sample time             | <ol> <li>5 days if there is existing stock of this design.</li> <li>7 days, if you need a new design or size.</li> </ol>                                                                                                      |
| Features                | Borosilicate double wall glass with inner wall decal printed     Pass food safety test and dishwasher safety test.                                                                                                            |
| Functions               | <ol> <li>Resistant to extreme heat and cold temperatures.</li> <li>Stronger and more durable than conventional glass.</li> <li>Both hot and cold drink availble on many occassions, like wedding, party ,bar, etc.</li> </ol> |

## What is Borosilicate Glass?

The glasses are made of special lab quality Borosilicate Glass, it is a type of glass that includes at least 5% boric oxide. The boric oxide makes the glass resistant to extreme thermal shock, it is lightweight, durable, microwave and dishwasher safe, and its lead free.