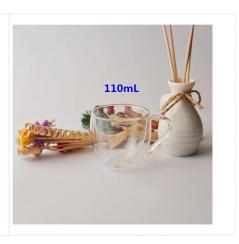

# Borosilicate double wall drinking glass tumbler

| Product Details         |                                                                                                                                                                                                                               |
|-------------------------|-------------------------------------------------------------------------------------------------------------------------------------------------------------------------------------------------------------------------------|
| Item number.            | SGDS16103115                                                                                                                                                                                                                  |
| Material                | Borosilicate glass                                                                                                                                                                                                            |
| Craft & Deep processing | Hand made                                                                                                                                                                                                                     |
| Sample time             | <ol> <li>5 days if there is existing stock of this design.</li> <li>7 days, if you need a new design or size.</li> </ol>                                                                                                      |
| Features                | Borosilicate double wall glass with inner wall decal printed     Pass food safety test and dishwasher safety test.                                                                                                            |
| Functions               | <ol> <li>Resistant to extreme heat and cold temperatures.</li> <li>Stronger and more durable than conventional glass.</li> <li>Both hot and cold drink availble on many occassions, like wedding, party ,bar, etc.</li> </ol> |

## What is Borosilicate Glass?

The glasses are made of special lab quality Borosilicate Glass, it is a type of glass that includes at least 5% boric oxide. The boric oxide makes the glass resistant to extreme thermal shock, it is lightweight, durable, microwave and dishwasher safe, and its lead free.