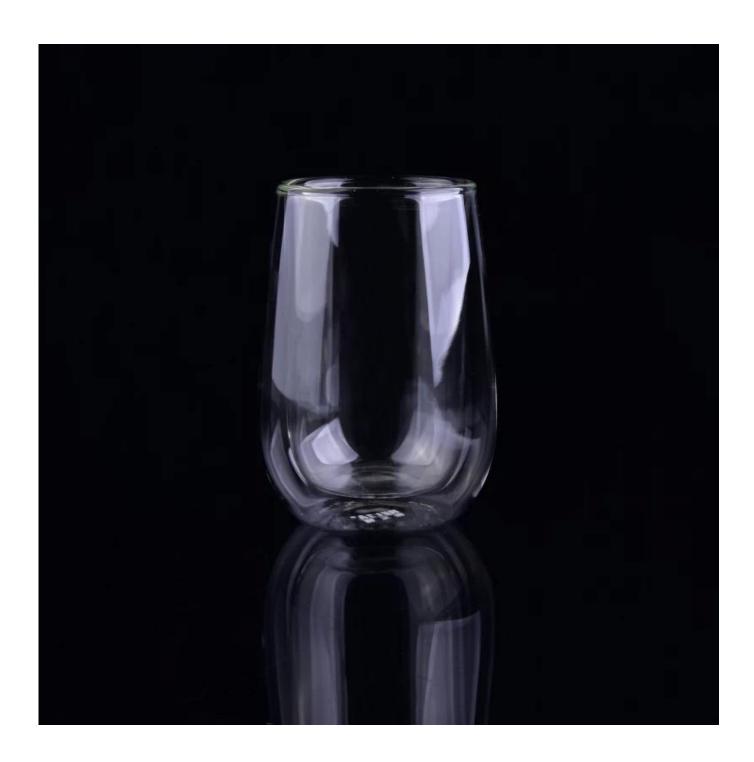

# Borosilicate double wall drinking glass tumbler

| Product Details         |                                                                                                                                                                                                                               |
|-------------------------|-------------------------------------------------------------------------------------------------------------------------------------------------------------------------------------------------------------------------------|
| Item number.            | SGDS16103115                                                                                                                                                                                                                  |
| Material                | Borosilicate glass                                                                                                                                                                                                            |
| Craft & Deep processing | Hand made                                                                                                                                                                                                                     |
| Sample time             | <ol> <li>5 days if there is existing stock of this design.</li> <li>7 days, if you need a new design or size.</li> </ol>                                                                                                      |
| Features                | Borosilicate double wall glass with inner wall decal printed     Pass food safety test and dishwasher safety test.                                                                                                            |
| Functions               | <ol> <li>Resistant to extreme heat and cold temperatures.</li> <li>Stronger and more durable than conventional glass.</li> <li>Both hot and cold drink availble on many occassions, like wedding, party ,bar, etc.</li> </ol> |

## What is Borosilicate Glass?

The glasses are made of special lab quality Borosilicate Glass, it is a type of glass that includes at least 5% boric oxide. The boric oxide makes the glass resistant to extreme thermal shock, it is lightweight, durable, microwave and dishwasher safe, and its lead free.