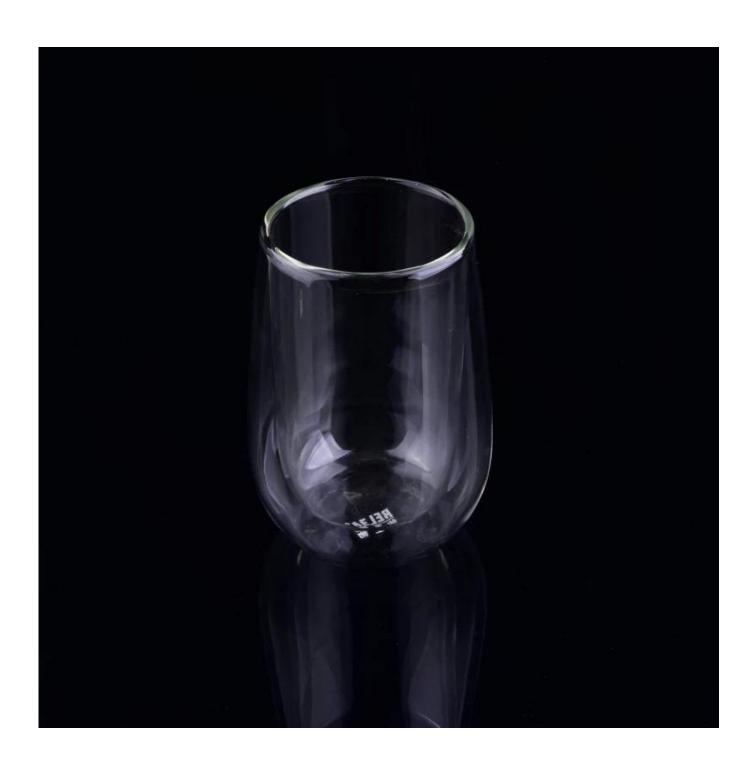

# Borosilicate double wall drinking glass tumbler

| Product Details         |                                                                                                                                                                                                                               |
|-------------------------|-------------------------------------------------------------------------------------------------------------------------------------------------------------------------------------------------------------------------------|
| Item number.            | SGDS16103115                                                                                                                                                                                                                  |
| Material                | Borosilicate glass                                                                                                                                                                                                            |
| Craft & Deep processing | Hand made                                                                                                                                                                                                                     |
| Sample time             | <ol> <li>5 days if there is existing stock of this design.</li> <li>7 days, if you need a new design or size.</li> </ol>                                                                                                      |
| Features                | Borosilicate double wall glass with inner wall decal printed     Pass food safety test and dishwasher safety test.                                                                                                            |
| Functions               | <ol> <li>Resistant to extreme heat and cold temperatures.</li> <li>Stronger and more durable than conventional glass.</li> <li>Both hot and cold drink availble on many occassions, like wedding, party ,bar, etc.</li> </ol> |

## What is Borosilicate Glass?

The glasses are made of special lab quality Borosilicate Glass, it is a type of glass that includes at least 5% boric oxide. The boric oxide makes the glass resistant to extreme thermal shock, it is lightweight, durable, microwave and dishwasher safe, and its lead free.