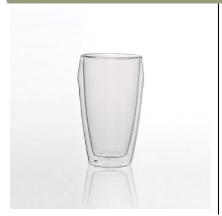

## **Borosilicate Glass Lamp Wholesaler Customized Lamp**

| Product Details |                  |                                                                                                                                                                                                                  |
|-----------------|------------------|------------------------------------------------------------------------------------------------------------------------------------------------------------------------------------------------------------------|
|                 | Itme No          | SGDS15122503                                                                                                                                                                                                     |
|                 | Size             | 1.4*7.0*11.5mm                                                                                                                                                                                                   |
|                 | Capacity         | 418ml                                                                                                                                                                                                            |
|                 | Material         | Borosilicate glass cup                                                                                                                                                                                           |
|                 | Craft            | Mouth blown double wall glass mug                                                                                                                                                                                |
|                 | Sample           | 7days                                                                                                                                                                                                            |
|                 | Terms of payment | 30% deposit by T/T in advance and the balance after showing copy of L/C                                                                                                                                          |
|                 | Certification    | Food Safe, Dish washer test, FDA, LFGB                                                                                                                                                                           |
|                 | For your choice  | 1, Any logo printing on glass body 2, Any color painted, frosted, electroplating, logo laser for the finish 3, Special packing like shrink wrap, color gift box, white box etc 4, Any shape, size meet your need |

# Similar Products Link

Double wall drinking glasses Double wall glass coffee cup double wall glass mugs

Factory Show