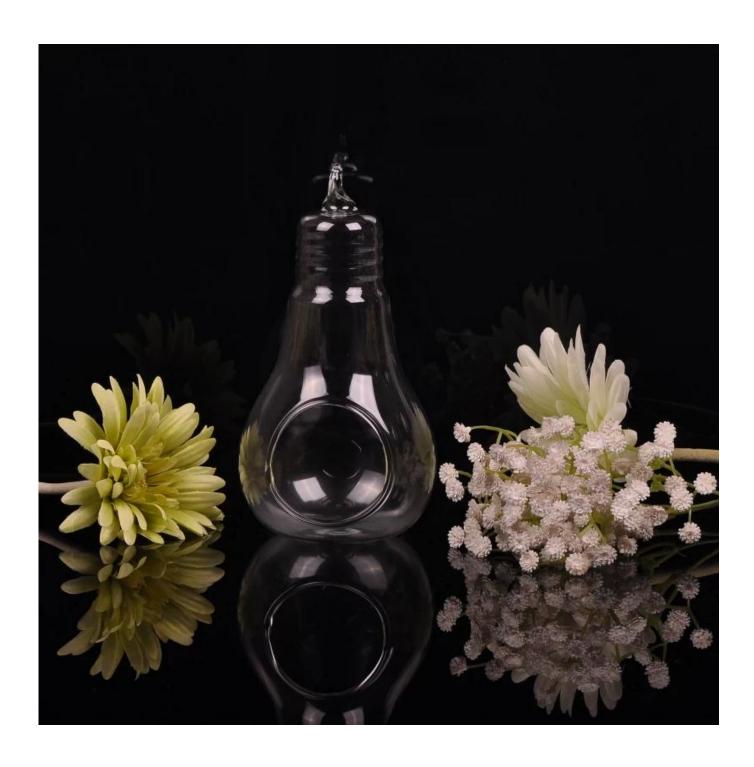

for used in hotel, home, etc.                                  |
|                  | 3. It is eco-friendly                                                      |
|                  | 4. Meet FDA test & CA 65 test                                              |
|                  | 1. Different designs and sizes for choice                                  |
|                  | 2 .Any color painted, frost, electroplate, pattern laser carver processing |
| For your choices | 3. Special package like shrink wrap, color gift box, white gift box etc.   |
|                  | 4. We have exclusive workers for quality control                           |
|                  | 5. We have professional workshop and warehouse to ensure the delivery time |

More Product Pictures

ALLEM S. CAROLLE









## Borosilicate glass



# Similar Products Link



Special borosilicate glass cup



**Double wall glass beverage glass** 



Borosilicate double wall drinking glass

















Factory Show





#### The features of month blown glass

- 1. Its advantage including abundance sculpt, technics, surface effects, color etc.
- 2. The quality is difficult control and the tolerance of the size, weight and shape are bigger.
- 3. The price is high and the product is limited for the special technic glass.

#### Method of application

- 1. Using it under guide of the adult
- 2. Washing it with clean or boiling water before usage
- 3. No touching the rim of glass cup,try to take the bottom or the handle of it

#### **Cautions**

- 1. Beer, red wine, white wine, beverage or hot water not be too