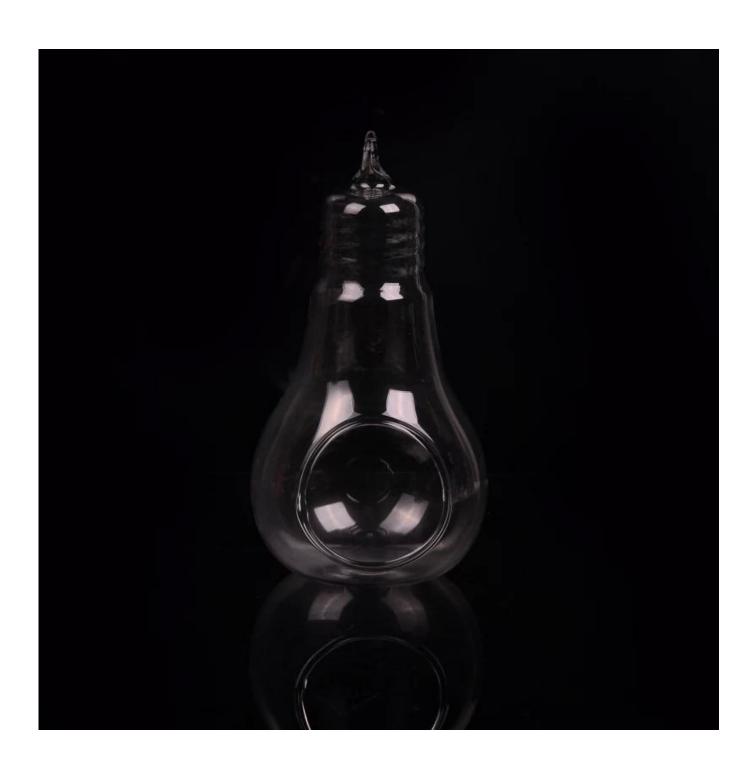

### **Borosilicate Glass Hanging Candle Tealight Holder**

| Product Details  |                                                                            |
|------------------|----------------------------------------------------------------------------|
| Item No.         | SGASM15060601                                                              |
| Material         | Borosilicate glass                                                         |
| Process          | Hand made                                                                  |
| Samples time     | 1. 5 days if at exist shaped and size of glass                             |
|                  | 2. 15 days if need new shape or size of glass                              |
| Packing          | Normal packing,4 pcs into inner box, 48 pcs per carton                     |
| Product Capacity | 500,000~1,000,000 pcs per month                                            |
| Delivery time    | Within 35 days after the sample and order confirmed                        |
| Payment terms    | 30% deposit by T/T in advance and the balance against the copy of B/L      |
| Shipment         | By sea, by air, by Express and your shipping agent is acceptable           |
| Product Features | 1. Hand made <b>borosilicate glass</b> with high quality                   |
|                  | 2. Suitable for used in hotel, home, etc.                                  |
|                  | 3. It is eco-friendly                                                      |
|                  | 4. Meet FDA test & CA 65 test                                              |
|                  | 1. Different designs and sizes for choice                                  |
|                  | 2 .Any color painted, frost, electroplate, pattern laser carver processing |
| For your choices | 3. Special package like shrink wrap, color gift box, white gift box etc.   |
|                  | 4. We have exclusive workers for quality control                           |
|                  | 5. We have professional workshop and warehouse to ensure the delivery time |

More Product Pictures

ALLEM S. CAROLLE