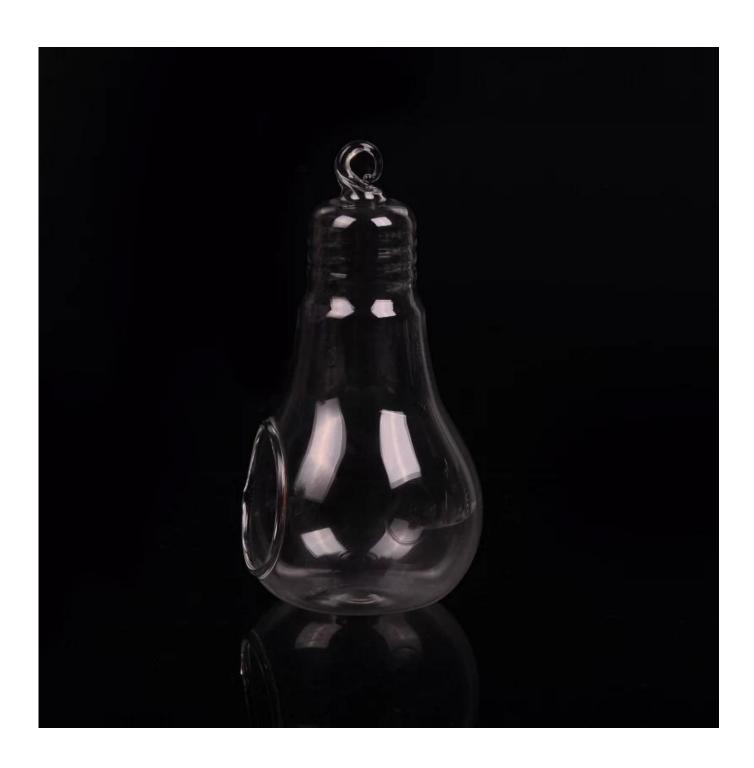

le for used in hotel, home, etc.                                  |
|                  | 3. It is eco-friendly                                                      |
|                  | 4. Meet FDA test & CA 65 test                                              |
|                  | 1. Different designs and sizes for choice                                  |
|                  | 2 .Any color painted, frost, electroplate, pattern laser carver processing |
| For your choices | 3. Special package like shrink wrap, color gift box, white gift box etc.   |
|                  | 4. We have exclusive workers for quality control                           |
|                  | 5. We have professional workshop and warehouse to ensure the delivery time |

More Product Pictures

ALLEM S. CAROLLE









## Borosilicate glass



# Similar Products Link



Special borosilicate glass cup



**Double wall glass beverage glass** 



Borosilicate double wall drinking glass

















Factory Show





#### The features of month blown glass

- 1. Its advantage including abundance sculpt, technics, surface effects, color etc.
- 2. The quality is difficult control and the tolerance of the size, weight and shape are bigger.
- 3. The price is high and the product is limited for the special technic glass.

#### Method of application

- 1. Using it under guide of the adult
- 2. Washing it with clean or boiling water before usage
- 3. No touching the rim of glass cup,try to take the bottom or the handle of it

#### **Cautions**

- 1. Beer, red wine, white wine, beverage or hot water not be to