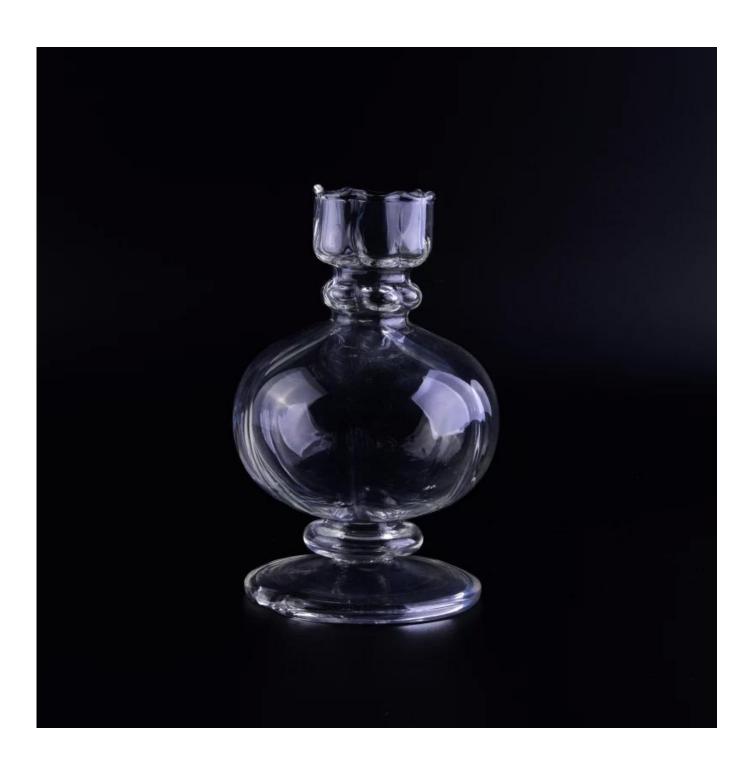

## **Borosilicate Glass Empty Replacement Kerosene Oil Lamp**

| Product Details |                                                                                                                           |
|-----------------|---------------------------------------------------------------------------------------------------------------------------|
| Item Number.    | SGDS16110325                                                                                                              |
| Material        | Borosilicate glass                                                                                                        |
| Craft           | Hand made                                                                                                                 |
| Sample time     | <ol> <li>5 days if there is existing stock of this design.</li> <li>10 days, if you need a new design or size.</li> </ol> |
|                 | high quality of <u>Borosilcate glass product</u> Printing logo available                                                  |
|                 | Borosilicate glassware, pass ASTM test     Resistant to extreme heat                                                      |

## **Descriptions**

Its long mouth make this high quality empty replacement kerosene oil lamp very unique and elegant.