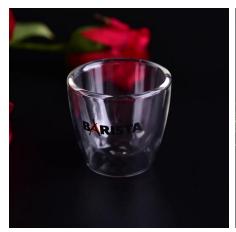

## **Descriptions**

Its long mouth make this high quality empty replacement kerosene oil lamp very unique and elegant.

## **Borosilicate Glass Empty Replacement Kerosene Oil Lamp**

| Product Details |                                                                                                                           |
|-----------------|---------------------------------------------------------------------------------------------------------------------------|
| Item Number.    | SGDS16110325                                                                                                              |
| Material        | Borosilicate glass                                                                                                        |
| Craft           | Hand made                                                                                                                 |
| Sample time     | <ol> <li>5 days if there is existing stock of this design.</li> <li>10 days, if you need a new design or size.</li> </ol> |
|                 | high quality of <u>Borosilcate glass product</u> Printing logo available                                                  |
|                 | Borosilicate glassware, pass ASTM test     Resistant to extreme heat                                                      |