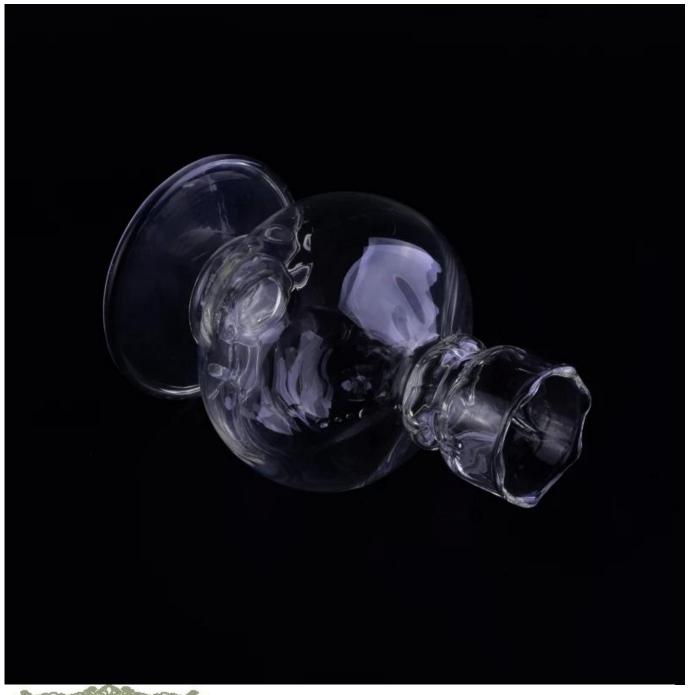

## **Borosilicate Glass Empty Replacement Kerosene Oil Lamp**

| Product Details |                                                                                                                           |
|-----------------|---------------------------------------------------------------------------------------------------------------------------|
| Item Number.    | SGDS16110325                                                                                                              |
| Material        | Borosilicate glass                                                                                                        |
| Craft           | Hand made                                                                                                                 |
| Sample time     | <ol> <li>5 days if there is existing stock of this design.</li> <li>10 days, if you need a new design or size.</li> </ol> |
|                 | high quality of <u>Borosilcate glass product</u> Printing logo available                                                  |
|                 | Borosilicate glassware, pass ASTM test     Resistant to extreme heat                                                      |

## **Descriptions**

Its long mouth make this high quality empty replacement kerosene oil lamp very unique and elegant.