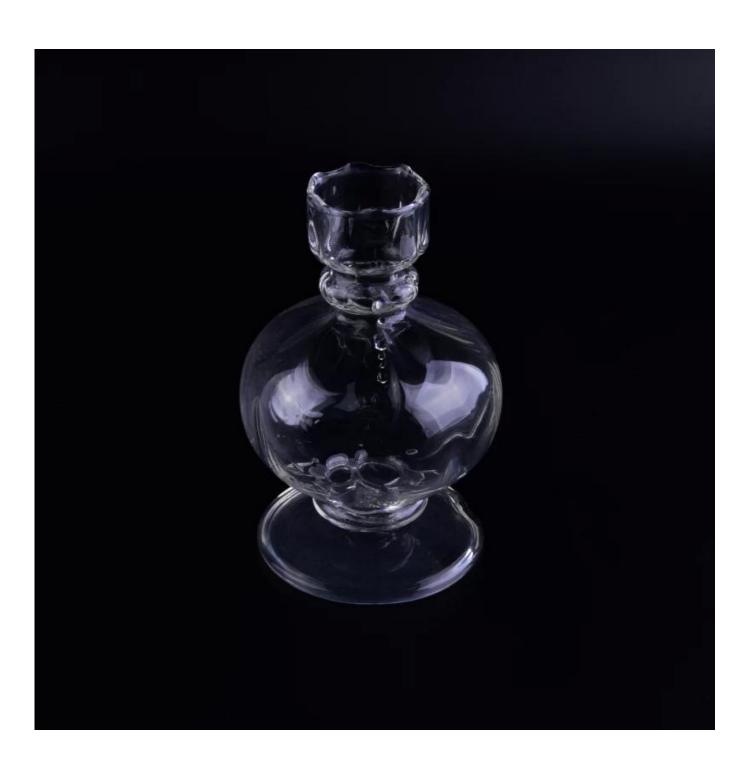

## **Borosilicate Glass Empty Replacement Kerosene Oil Lamp**

| Product Details |                                                                                                                           |
|-----------------|---------------------------------------------------------------------------------------------------------------------------|
| Item Number.    | SGDS16110325                                                                                                              |
| Material        | Borosilicate glass                                                                                                        |
| Craft           | Hand made                                                                                                                 |
| Sample time     | <ol> <li>5 days if there is existing stock of this design.</li> <li>10 days, if you need a new design or size.</li> </ol> |
|                 | high quality of <u>Borosilcate glass product</u> Printing logo available                                                  |
|                 | Borosilicate glassware, pass ASTM test     Resistant to extreme heat                                                      |

## **Descriptions**

Its long mouth make this high quality empty replacement kerosene oil lamp very unique and elegant.