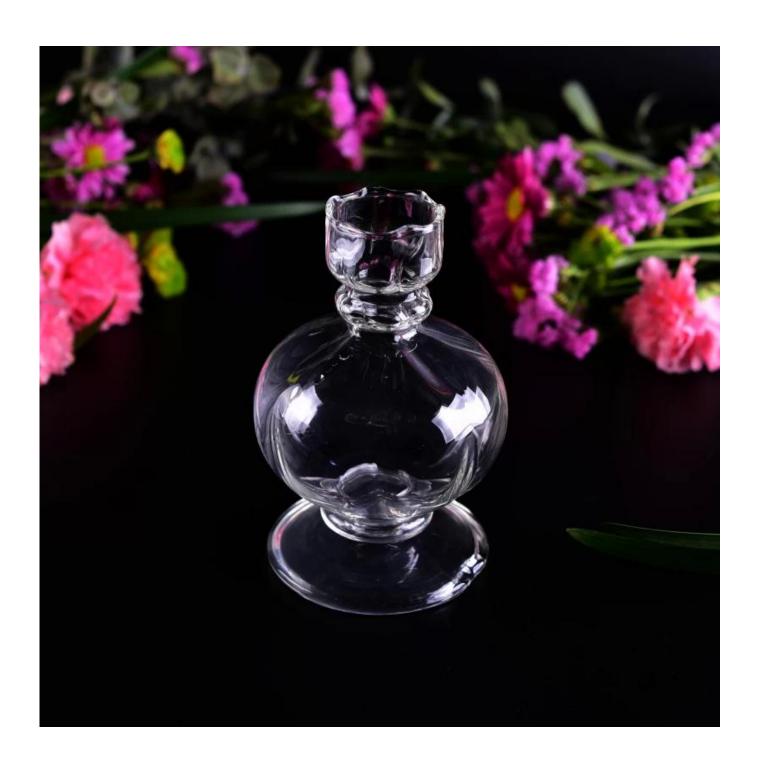

## **Borosilicate Glass Empty Replacement Kerosene Oil Lamp**

| Product Details |                                                                                                                           |
|-----------------|---------------------------------------------------------------------------------------------------------------------------|
| Item Number.    | SGDS16110325                                                                                                              |
| Material        | Borosilicate glass                                                                                                        |
| Craft           | Hand made                                                                                                                 |
| Sample time     | <ol> <li>5 days if there is existing stock of this design.</li> <li>10 days, if you need a new design or size.</li> </ol> |
|                 | high quality of <u>Borosilcate glass product</u> Printing logo available                                                  |
|                 | Borosilicate glassware, pass ASTM test     Resistant to extreme heat                                                      |

## **Descriptions**

Its long mouth make this high quality empty replacement kerosene oil lamp very unique and elegant.