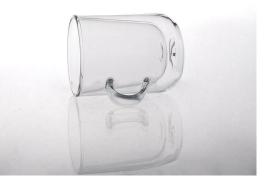

### Product Details

### **Packing & Shipping**

item No.:SGDS15041710 Top dia: 78mm Bottom dia:60mm Height: 100mm Max dia: 110mm Capacity: 275ml Weight: 178g

MOQ:1000pcs

Custom designs and different sizes available

With our strong support, our customers are growing rapidly, from small labs to industry leaders.