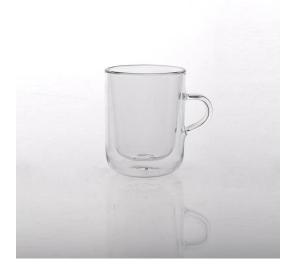

### Product Details

### **Packing & Shipping**

item No.:SGDS15041710 Top dia: 78mm Bottom dia:60mm Height: 100mm Max dia: 110mm Capacity: 275ml Weight: 178g

MOQ:1000pcs

Custom designs and different sizes available

With our strong support, our customers are growing rapidly, from small labs to industry leaders.