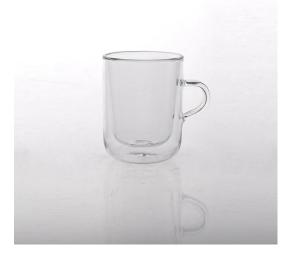

### Product Details

### **Packing & Shipping**

item No.:SGDS15041710 Top dia: 78mm Bottom dia:60mm Height: 100mm Max dia: 110mm Capacity: 275ml Weight: 178g

MOQ:1000pcs

Custom designs and different sizes available

With our strong support, our customers are growing rapidly, from small labs to industry leaders.