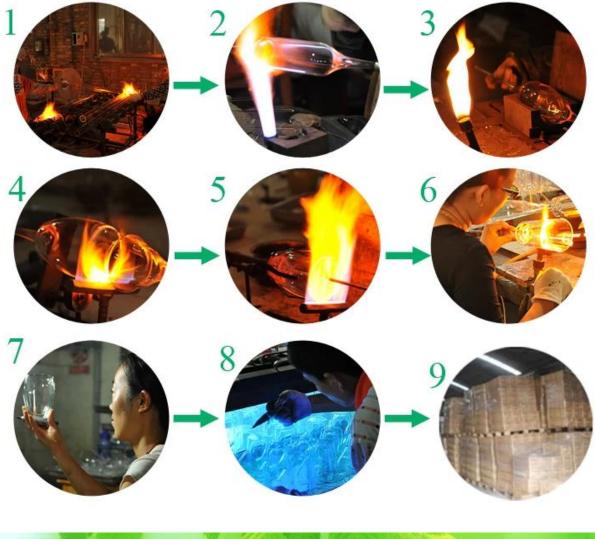

## Product detail:

SUNNY

| Item No.         | SGDS14122904                                                                                                                                                                                                                                                                                                                                          |
|------------------|-------------------------------------------------------------------------------------------------------------------------------------------------------------------------------------------------------------------------------------------------------------------------------------------------------------------------------------------------------|
| Material         | borosilicate glass                                                                                                                                                                                                                                                                                                                                    |
| Color            | Clear                                                                                                                                                                                                                                                                                                                                                 |
| Craft            | Mouth blown                                                                                                                                                                                                                                                                                                                                           |
| Samples time     | <ol> <li>5 days if at exit shaped and size of glass</li> <li>15 days if need new shape or size of glass</li> </ol>                                                                                                                                                                                                                                    |
| Packing          | Normal packing, 24or 36pcs into export carton,carton with cardboard divider                                                                                                                                                                                                                                                                           |
| Product Capacity | 500,000~1,000,000 pcs per month                                                                                                                                                                                                                                                                                                                       |
| Delivery time    | Within 35 days after the sample and order confirmed                                                                                                                                                                                                                                                                                                   |
| Payment terms    | 30% deposit by T/T in advance and the balance against the copy of B/L $$                                                                                                                                                                                                                                                                              |
| Shipment         | By sea,by air,by Express and your shipping agent is acceptable                                                                                                                                                                                                                                                                                        |
| Product Features | <ol> <li>Hand made</li> <li>Suitable for used in pub, hotel, restaurants, home,etc</li> <li>Professional Q/C for quality control</li> <li>Competitive price and quality</li> <li>Meet FDA test and food grade</li> </ol>                                                                                                                              |
| For your choices | <ol> <li>Any logo printing on the glass body</li> <li>Any color painted,frost,electroplate, pattern laser carver for the finish</li> <li>Special package like shrink wrap, color gift box, white gift box etc</li> <li>Open new mould for the glass, wood, plastic or metal as you like</li> <li>Different size and shapes meet your needs</li> </ol> |