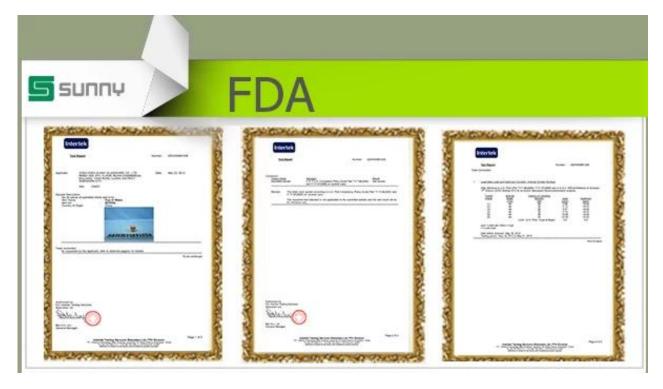

## Borosilicate glass

SUNNY

SUNNY

**Certification:** 

Method of application:

- 1. Using it under guide of the adult
- 2. Washing it with clean or boiling water before usage
- 3. No touching the rim of glass cup, try to take the bottom or the handle of it