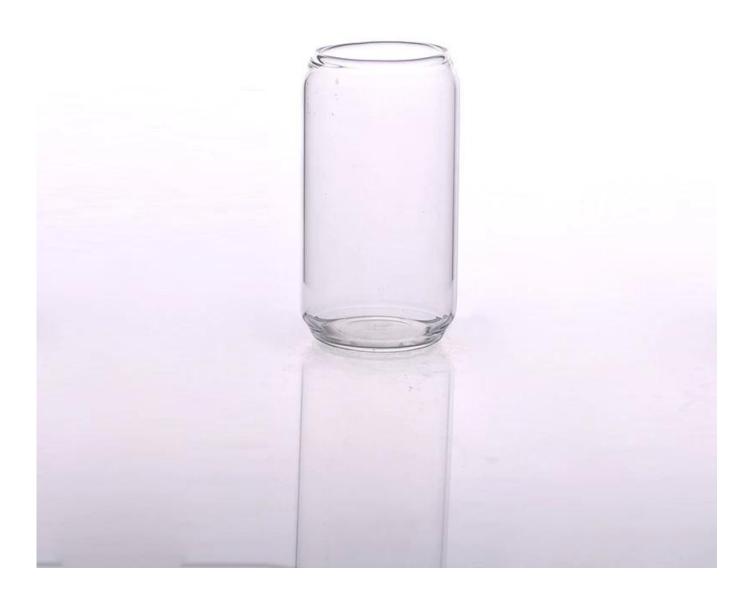

| Item No.         | SGDS14122902                                                                                                                                                                                                                                                                                                                                            |
|------------------|---------------------------------------------------------------------------------------------------------------------------------------------------------------------------------------------------------------------------------------------------------------------------------------------------------------------------------------------------------|
| Material         | Borosilicate glass                                                                                                                                                                                                                                                                                                                                      |
| Craft            | Handmade                                                                                                                                                                                                                                                                                                                                                |
| Samples time     | <ol> <li>5 days if at exit shaped and size of glass</li> <li>15 days if need new shape or size of glass</li> </ol>                                                                                                                                                                                                                                      |
| Packing          | Normal packing, 24 or 36pcs into export carton, carton with cardboard divider                                                                                                                                                                                                                                                                           |
| Product Capacity | 500,000~1,000,000 pcs per month                                                                                                                                                                                                                                                                                                                         |
| Delivery time    | Within 35 days after the sample and order confirmed                                                                                                                                                                                                                                                                                                     |
| Payment terms    | 30% deposit by T/T in advance and the balance against the copy of B/L                                                                                                                                                                                                                                                                                   |
| Shipment         | By sea,by air,by Express and your shipping agent is acceptable                                                                                                                                                                                                                                                                                          |
| Product Features | <ol> <li>Suitable for used in pub, hotel, restaurants, home,etc</li> <li>Professional Q/C for quality control</li> <li>Competitive price and quality</li> <li>Meet FDA test and food grade</li> </ol>                                                                                                                                                   |
| For your choices | <ol> <li>Any logo printing on the glass body</li> <li>Any color painted, frost, electroplate, pattern laser carver for the finish</li> <li>Special package like shrink wrap, color gift box, white gift box etc</li> <li>Open new mould for the glass, wood, plastic or metal as you like</li> <li>Different size and shapes meet your needs</li> </ol> |

## Borosilicate glass

SUNNY

Related products:

New borosilicate double wall glass drinking glass

borosilicate single wall glass

Our factory: