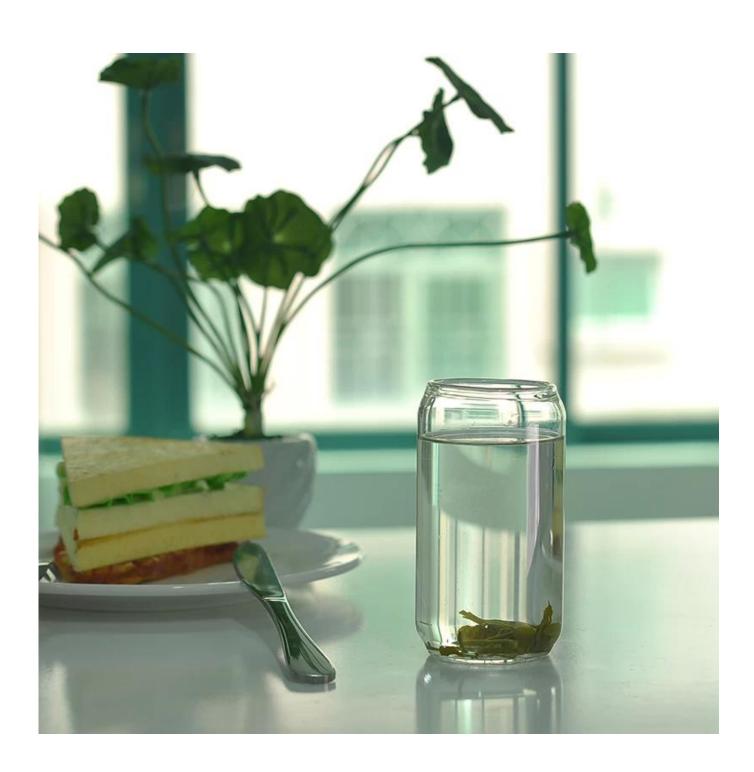

| Item No.         | SGDS14122902                                                                                                                                                                                                                                                                                                                                            |
|------------------|---------------------------------------------------------------------------------------------------------------------------------------------------------------------------------------------------------------------------------------------------------------------------------------------------------------------------------------------------------|
| Material         | Borosilicate glass                                                                                                                                                                                                                                                                                                                                      |
| Craft            | Handmade                                                                                                                                                                                                                                                                                                                                                |
| Samples time     | <ol> <li>5 days if at exit shaped and size of glass</li> <li>15 days if need new shape or size of glass</li> </ol>                                                                                                                                                                                                                                      |
| Packing          | Normal packing, 24 or 36pcs into export carton, carton with cardboard divider                                                                                                                                                                                                                                                                           |
| Product Capacity | 500,000~1,000,000 pcs per month                                                                                                                                                                                                                                                                                                                         |
| Delivery time    | Within 35 days after the sample and order confirmed                                                                                                                                                                                                                                                                                                     |
| Payment terms    | 30% deposit by T/T in advance and the balance against the copy of B/L                                                                                                                                                                                                                                                                                   |
| Shipment         | By sea,by air,by Express and your shipping agent is acceptable                                                                                                                                                                                                                                                                                          |
| Product Features | <ol> <li>Suitable for used in pub, hotel, restaurants, home,etc</li> <li>Professional Q/C for quality control</li> <li>Competitive price and quality</li> <li>Meet FDA test and food grade</li> </ol>                                                                                                                                                   |
| For your choices | <ol> <li>Any logo printing on the glass body</li> <li>Any color painted, frost, electroplate, pattern laser carver for the finish</li> <li>Special package like shrink wrap, color gift box, white gift box etc</li> <li>Open new mould for the glass, wood, plastic or metal as you like</li> <li>Different size and shapes meet your needs</li> </ol> |

## Borosilicate glass

SUNNY

Related products:

New borosilicate double wall glass drinking glass

borosilicate single wall glass

Our factory: