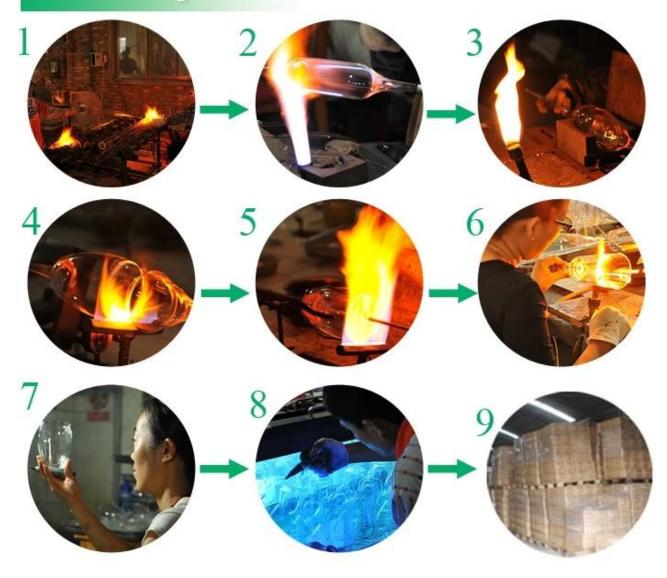

## Borosilicate glass

SUNNY

Related products:

New borosilicate double wall glass drinking glass

borosilicate single wall glass

Our factory: