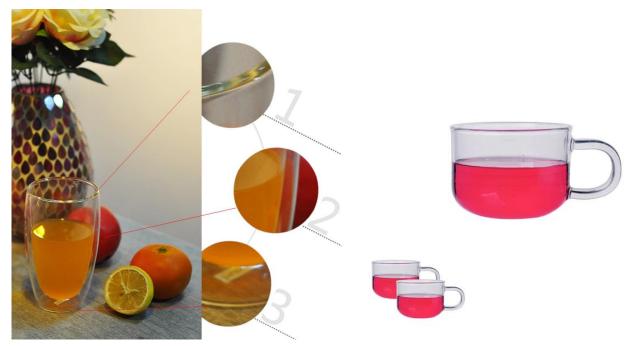

## Method of application:

- 1. Using it under guide of the adult.
- 2. Washing it with clean or boiling water before usage.
- 3. No touching the rim of glass cup,try to take the bottom or the handle of it.

## **Cautions:**

- 1. Beer, red wine, white wine, beverage or hot water not be too full.
- 2. To avoid to hurt your children's hand, please put it in the place where they can't reach.
- 3. Avoid dropping ,Collision and strong impact.
- 4. Not available for microwave oven.
- 5. To prevent it from cracking, do not put it over open fire directly.