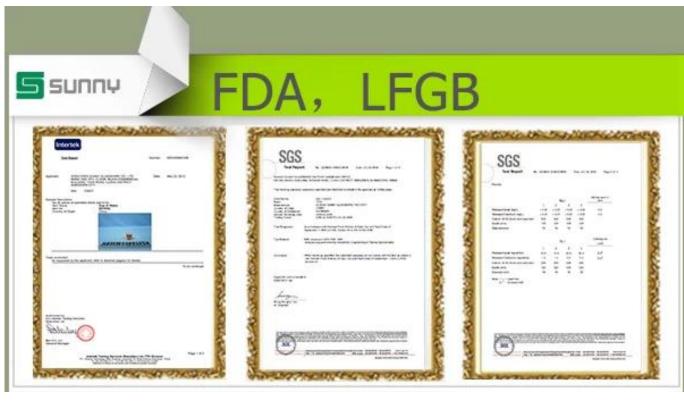

| Item No.         | SGDS14122902                                                                                                                                                                                                                                                                                                                                            |
|------------------|---------------------------------------------------------------------------------------------------------------------------------------------------------------------------------------------------------------------------------------------------------------------------------------------------------------------------------------------------------|
| Material         | Borosilicate glass                                                                                                                                                                                                                                                                                                                                      |
| Craft            | Handmade                                                                                                                                                                                                                                                                                                                                                |
| Samples time     | <ol> <li>5 days if at exit shaped and size of glass</li> <li>15 days if need new shape or size of glass</li> </ol>                                                                                                                                                                                                                                      |
| Packing          | Normal packing, 24 or 36pcs into export carton, carton with cardboard divider                                                                                                                                                                                                                                                                           |
| Product Capacity | 500,000~1,000,000 pcs per month                                                                                                                                                                                                                                                                                                                         |
| Delivery time    | Within 35 days after the sample and order confirmed                                                                                                                                                                                                                                                                                                     |
| Payment terms    | 30% deposit by T/T in advance and the balance against the copy of B/L                                                                                                                                                                                                                                                                                   |
| Shipment         | By sea,by air,by Express and your shipping agent is acceptable                                                                                                                                                                                                                                                                                          |
| Product Features | <ol> <li>Suitable for used in pub, hotel, restaurants, home,etc</li> <li>Professional Q/C for quality control</li> <li>Competitive price and quality</li> <li>Meet FDA test and food grade</li> </ol>                                                                                                                                                   |
| For your choices | <ol> <li>Any logo printing on the glass body</li> <li>Any color painted, frost, electroplate, pattern laser carver for the finish</li> <li>Special package like shrink wrap, color gift box, white gift box etc</li> <li>Open new mould for the glass, wood, plastic or metal as you like</li> <li>Different size and shapes meet your needs</li> </ol> |