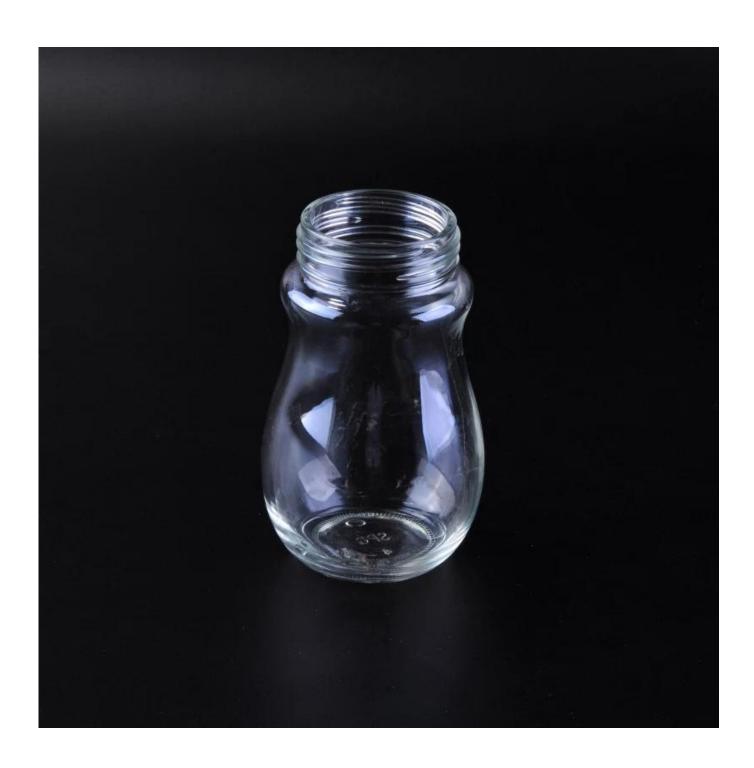

reduce gas, colic and spitting up         |
|                   | 2. Nurser Bottle features holders and pre sterilized, disposable liners that collapse to keep air |
|                   | out of the bottle and your baby's system reduces gas and colic                                    |
|                   | 3. After each feeding, the liner is discarded, so there is one less thing to clean                |
| About the Product | BPA free;                                                                                         |
|                   | 4. High quality and competitve prices                                                             |
|                   | 5. Meet FDA, SGS,LFGB test etc.                                                                   |

## **Product Photo:**







# **More Products:**







### **Contact us:**



**Back to Home page** 

**Company Show:** 



**Factory Show:** 

























For more glass bottle or any glassware,

please visit our website: http://www.okcandle.com/ Or here may help you know more about us: FAQ Back to Home page