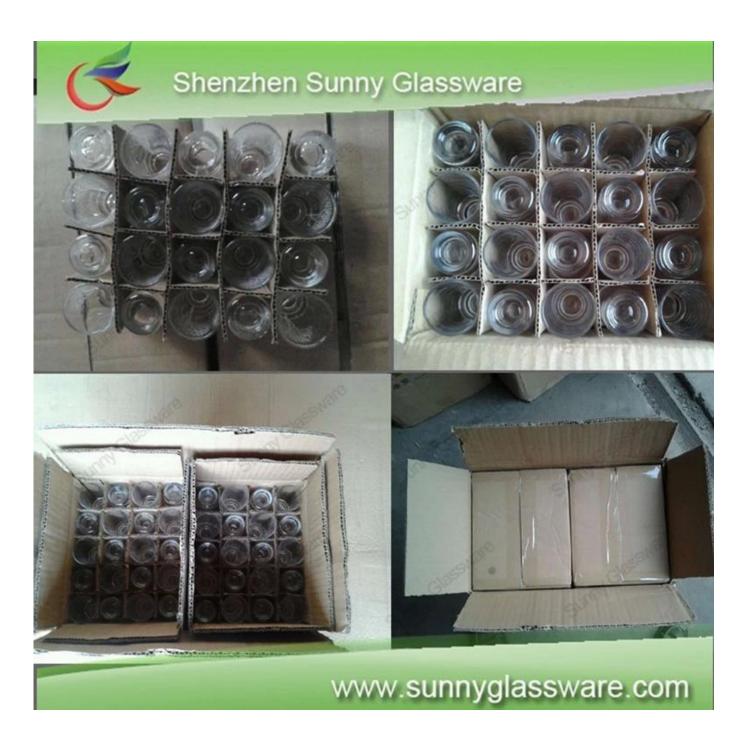

ble liners that collapse to keep air |
|                   | out of the bottle and your baby's system reduces gas and colic                                    |
|                   | 3. After each feeding, the liner is discarded, so there is one less thing to clean                |
| About the Product | BPA free;                                                                                         |
|                   | 4. High quality and competitve prices                                                             |
|                   | 5. Meet FDA, SGS,LFGB test etc.                                                                   |

## **Product Photo:**







# **More Products:**







### **Contact us:**



**Back to Home page** 

**Company Show:** 



**Factory Show:** 

























For more glass bottle or any glassware,

please visit our website: http://www.okcandle.com/ Or here may help you know more about us: FAQ Back to Home page