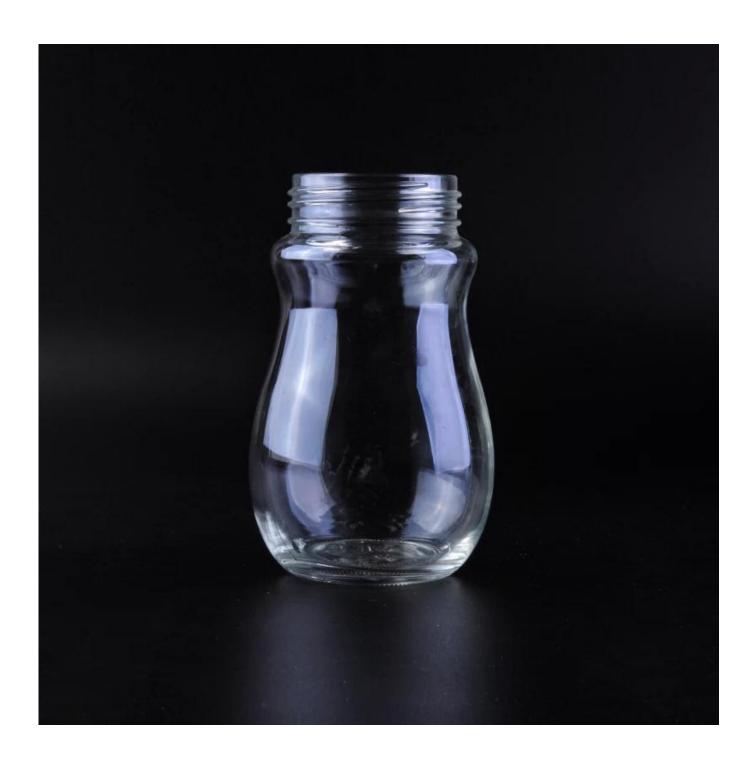

duce gas, colic and spitting up         |
|                   | 2. Nurser Bottle features holders and pre sterilized, disposable liners that collapse to keep air |
|                   | out of the bottle and your baby's system reduces gas and colic                                    |
|                   | 3. After each feeding, the liner is discarded, so there is one less thing to clean                |
| About the Product | BPA free;                                                                                         |
|                   | 4. High quality and competitve prices                                                             |
|                   | 5. Meet FDA, SGS,LFGB test etc.                                                                   |

## **Product Photo:**







# **More Products:**







### **Contact us:**



**Back to Home page** 

**Company Show:** 



**Factory Show:** 

























For more glass bottle or any glassware,

please visit our website: http://www.okcandle.com/ Or here may help you know more about us: FAQ Back to Home page