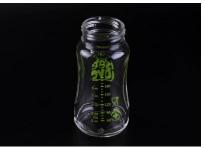

# **Borocilicate baby feeding glass soothe bottle**

### **Product Details:**

| Item No. | SGHS16101203 |
|----------|--------------|
|          |              |

Material High white glass baby bottle

6. Eco-friendly7. Machine made

| MOQ               | 5,000 pcs.                                                                                        |
|-------------------|---------------------------------------------------------------------------------------------------|
| Process           | machine made glass feeding bottle                                                                 |
| Samples time      | 1.5 days if at exist shape and size of products                                                   |
|                   | 2.15 days if need new shape and size of products                                                  |
| Product Capacity  | 500,000~1,000,000 pcs. / month                                                                    |
| Delivery time     | Within 35 days after the sample and order confirmed                                               |
| Payment terms     | 30% deposit by T/T in advance and the balance against the copy of B/L                             |
| Shipment          | By sea, by air, by Express and your shipping agent is acceptable                                  |
|                   | 1. This unique system has been clinically shown to help reduce gas, colic and spitting up         |
|                   | 2. Nurser Bottle features holders and pre sterilized, disposable liners that collapse to keep air |
|                   | out of the bottle and your baby's system reduces gas and colic                                    |
|                   | 3. After each feeding, the liner is discarded, so there is one less thing to clean                |
| About the Product | BPA free;                                                                                         |
|                   | 4. High quality and competitve prices                                                             |
|                   | 5. Meet FDA, SGS,LFGB test etc.                                                                   |

## **Product Photo:**