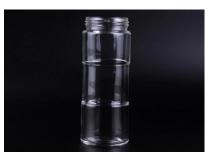

p         |
|                   | 2. Nurser Bottle features holders and pre sterilized, disposable liners that collapse to keep air |
|                   | out of the bottle and your baby's system reduces gas and colic                                    |
|                   | 3. After each feeding, the liner is discarded, so there is one less thing to clean                |
| About the Product | BPA free;                                                                                         |
|                   | 4. High quality and competitve prices                                                             |
|                   | 5. Meet FDA, SGS,LFGB test etc.                                                                   |

## **Product Photo:**







# **More Products:**







### **Contact us:**



**Back to Home page** 

**Company Show:** 



**Factory Show:** 

























For more glass bottle or any glassware,

please visit our website: http://www.okcandle.com/ Or here may help you know more about us: FAQ Back to Home page