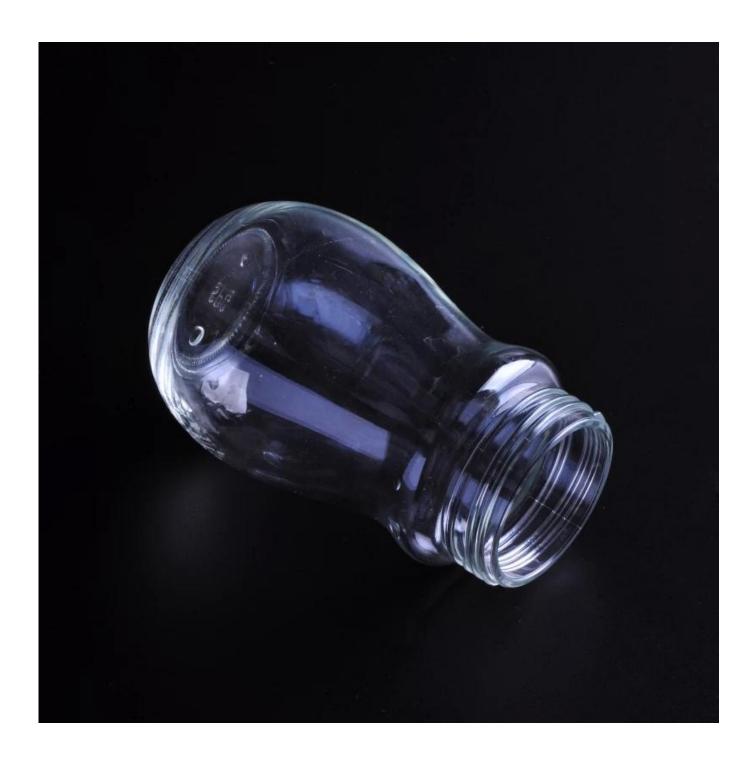

ce gas, colic and spitting up         |
|                   | 2. Nurser Bottle features holders and pre sterilized, disposable liners that collapse to keep air |
|                   | out of the bottle and your baby's system reduces gas and colic                                    |
|                   | 3. After each feeding, the liner is discarded, so there is one less thing to clean                |
| About the Product | BPA free;                                                                                         |
|                   | 4. High quality and competitve prices                                                             |
|                   | 5. Meet FDA, SGS,LFGB test etc.                                                                   |

## **Product Photo:**







# **More Products:**







### **Contact us:**



**Back to Home page** 

**Company Show:** 



**Factory Show:** 

























For more glass bottle or any glassware,

please visit our website: http://www.okcandle.com/ Or here may help you know more about us: FAQ Back to Home page