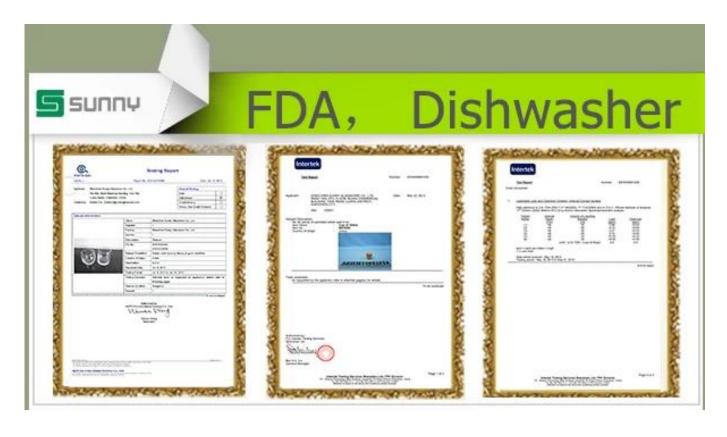

### **Product Details:**

| Item No. | SGHS16101203 |
|----------|--------------|
|          |              |

Material High white glass baby bottle

6. Eco-friendly7. Machine made

| MOQ               | 5,000 pcs.                                                                                        |
|-------------------|---------------------------------------------------------------------------------------------------|
| Process           | machine made glass feeding bottle                                                                 |
| Samples time      | 1.5 days if at exist shape and size of products                                                   |
|                   | 2.15 days if need new shape and size of products                                                  |
| Product Capacity  | 500,000~1,000,000 pcs. / month                                                                    |
| Delivery time     | Within 35 days after the sample and order confirmed                                               |
| Payment terms     | 30% deposit by T/T in advance and the balance against the copy of B/L                             |
| Shipment          | By sea, by air, by Express and your shipping agent is acceptable                                  |
|                   | 1. This unique system has been clinically shown to help reduce gas, colic and spitting up         |
|                   | 2. Nurser Bottle features holders and pre sterilized, disposable liners that collapse to keep air |
|                   | out of the bottle and your baby's system reduces gas and colic                                    |
|                   | 3. After each feeding, the liner is discarded, so there is one less thing to clean                |
| About the Product | BPA free;                                                                                         |
|                   | 4. High quality and competitve prices                                                             |
|                   | 5. Meet FDA, SGS,LFGB test etc.                                                                   |