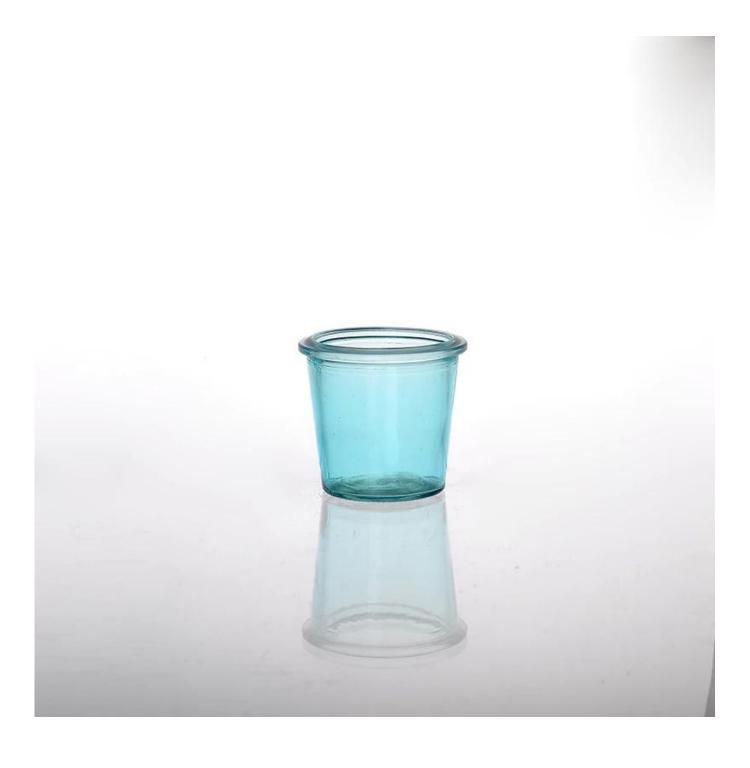

| 2. Suitable for used in hotel, home, etc.                                  |
|                  | 3. It is eco-friendly                                                      |
|                  | 4. Meet FDA test , CA 65 test                                              |
| For your choices | 1. Different designs and sizes for choice                                  |
|                  | 2 .Any color painted, frost, electroplate, pattern laser carver processing |
|                  | 3. Special package like shrink wrap, color gift box, white gift box etc.   |
|                  | 4. We have exclusive workers for quality control                           |
|                  | 5. We have professional workshop and warehouse to ensure the delivery time |



Every day is sunny day









## Similar Products Link

Every day is sunny day







## Our Company & Sample Room Every day is surray day









## Method of application:

- 1. Using it under guide of the adult
- 2. Washing it with clean or boiling water before usage
- 3. No touching the rim of glass cup,try to take the bottom or the handle of it

## **Cautions:**

- 1. Beer, red wine, white wine, beverage or hot water not be too full
- 2. To avoid to hurt your children's hand , please put it in the place where they can't reach
- 3. Avoid dropping ,Collision and strong impact
- 4. Not available for microwave oven
- 5. To prevent it from cracking, do not put it over open fire directly

For more candle holder or any glassware,

please visit our website: http://www.okcandle.com/ Or here may help you know more a