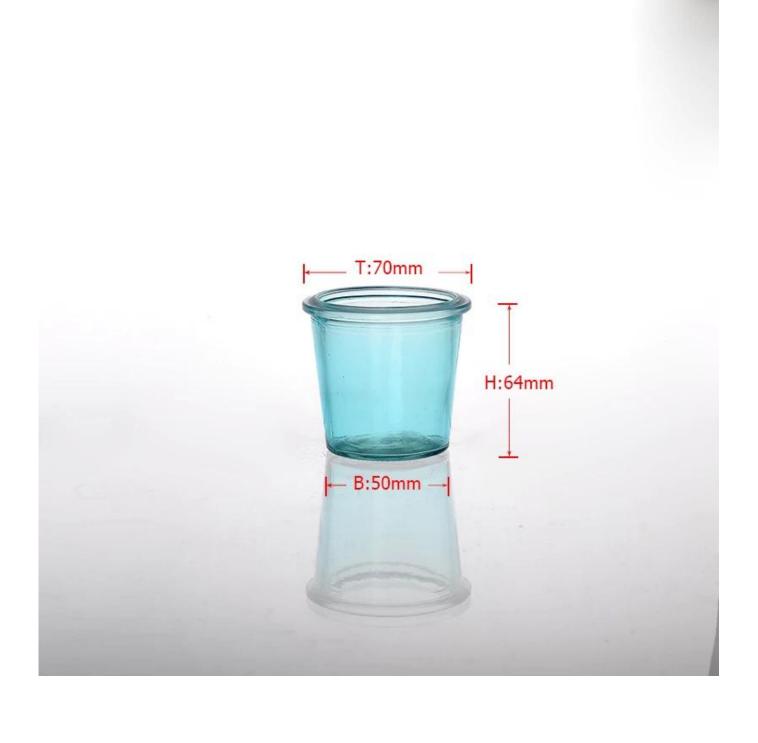

| = Proc           | uct Details Every day is sunny day                                         |
|------------------|----------------------------------------------------------------------------|
| Item No.         | SG14122418                                                                 |
| Material         | high white glass material                                                  |
| Process          | Machine made                                                               |
| Samples time     | 1. 5 days if at exist shaped and size of glass                             |
|                  | 2. 15 days if need new shape or size of glass                              |
| Packing          | Normal packing,4 pcs into inner box, 48 pcs per carton                     |
| Product Capacity | 500,000~1,000,000 pcs per month                                            |
| Delivery time    | Within 35 days after the sample and order confirmed                        |
| Payment terms    | 30% deposit by T/T in advance and the balance against the copy of B/L      |
| Shipment         | By sea, by air, by Express and your shipping agent is acceptable           |
| Product Features | 1. Machine made glass candle holder with high quality                      |
|                  | 2. Suitable for used in hotel, home, etc.                                  |
|                  | 3. It is eco-friendly                                                      |
|                  | 4. Meet FDA test , CA 65 test                                              |
| For your choices | 1. Different designs and sizes for choice                                  |
|                  | 2 .Any color painted, frost, electroplate, pattern laser carver processing |
|                  | 3. Special package like shrink wrap, color gift box, white gift box etc.   |
|                  | 4. We have exclusive workers for quality control                           |
|                  | 5. We have professional workshop and warehouse to ensure the delivery time |