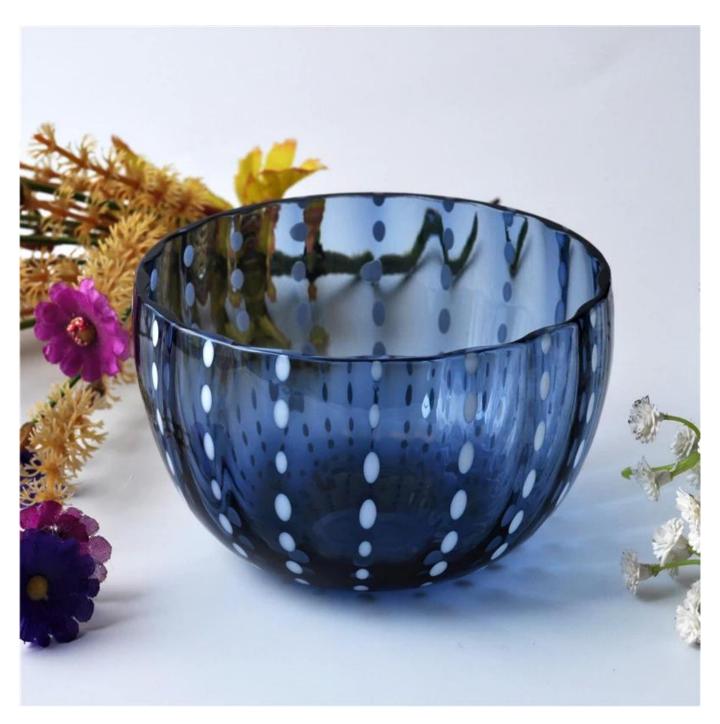

## Blue solid glass candle container

| S. Comes Comment | 3                |                                                                                                                                                                                                                  |
|------------------|------------------|------------------------------------------------------------------------------------------------------------------------------------------------------------------------------------------------------------------|
| Product Details  |                  |                                                                                                                                                                                                                  |
|                  | Item No          | SGLYP16021514                                                                                                                                                                                                    |
|                  | Size             | Top dia[]106mm Bottom dia[]44mm Height[]70mm Capacity[]374ml                                                                                                                                                     |
|                  | Surface finish   | Blue solid glass candle container                                                                                                                                                                                |
|                  | Material         | solid glass                                                                                                                                                                                                      |
|                  | Surface finish   | color spray, electroplating, etc are avialable                                                                                                                                                                   |
|                  | Sample           | 7days                                                                                                                                                                                                            |
|                  | Terms of payment | 30% deposit by T/T in advance and the balance after showing copy of L/C                                                                                                                                          |
|                  | Certification    | ASTM Test (for candle holder)                                                                                                                                                                                    |
|                  | For your choice  | 1, Any logo printing on glass body 2, Any color painted, frosted, electroplating, logo laser for the finish 3, Special packing like shrink wrap, color gift box, white box etc 4, Any shape, size meet your need |