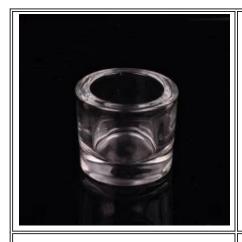

## Blue solid glass candle container

| S. Comes Comment | 3                |                                                                                                                                                                                                                  |
|------------------|------------------|------------------------------------------------------------------------------------------------------------------------------------------------------------------------------------------------------------------|
| Product Details  |                  |                                                                                                                                                                                                                  |
|                  | Item No          | SGLYP16021514                                                                                                                                                                                                    |
|                  | Size             | Top dia[]106mm Bottom dia[]44mm Height[]70mm Capacity[]374ml                                                                                                                                                     |
|                  | Surface finish   | Blue solid glass candle container                                                                                                                                                                                |
|                  | Material         | solid glass                                                                                                                                                                                                      |
|                  | Surface finish   | color spray, electroplating, etc are avialable                                                                                                                                                                   |
|                  | Sample           | 7days                                                                                                                                                                                                            |
|                  | Terms of payment | 30% deposit by T/T in advance and the balance after showing copy of L/C                                                                                                                                          |
|                  | Certification    | ASTM Test (for candle holder)                                                                                                                                                                                    |
|                  | For your choice  | 1, Any logo printing on glass body 2, Any color painted, frosted, electroplating, logo laser for the finish 3, Special packing like shrink wrap, color gift box, white box etc 4, Any shape, size meet your need |