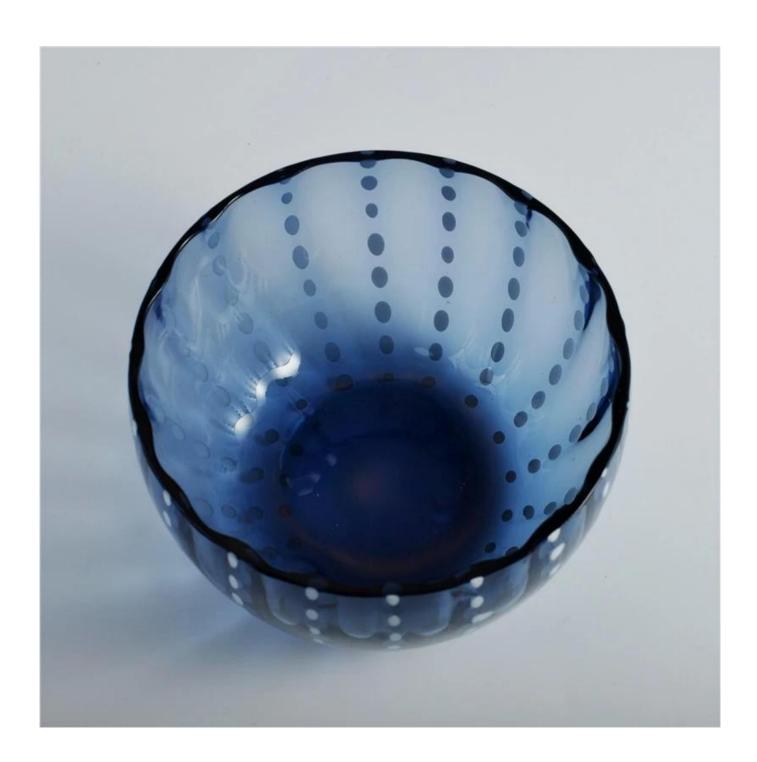

## Blue solid glass candle container

| S. Comes Comment | 3                |                                                                                                                                                                                                                  |
|------------------|------------------|------------------------------------------------------------------------------------------------------------------------------------------------------------------------------------------------------------------|
| Product Details  |                  |                                                                                                                                                                                                                  |
|                  | Item No          | SGLYP16021514                                                                                                                                                                                                    |
|                  | Size             | Top dia[]106mm Bottom dia[]44mm Height[]70mm Capacity[]374ml                                                                                                                                                     |
|                  | Surface finish   | Blue solid glass candle container                                                                                                                                                                                |
|                  | Material         | solid glass                                                                                                                                                                                                      |
|                  | Surface finish   | color spray, electroplating, etc are avialable                                                                                                                                                                   |
|                  | Sample           | 7days                                                                                                                                                                                                            |
|                  | Terms of payment | 30% deposit by T/T in advance and the balance after showing copy of L/C                                                                                                                                          |
|                  | Certification    | ASTM Test (for candle holder)                                                                                                                                                                                    |
|                  | For your choice  | 1, Any logo printing on glass body 2, Any color painted, frosted, electroplating, logo laser for the finish 3, Special packing like shrink wrap, color gift box, white box etc 4, Any shape, size meet your need |