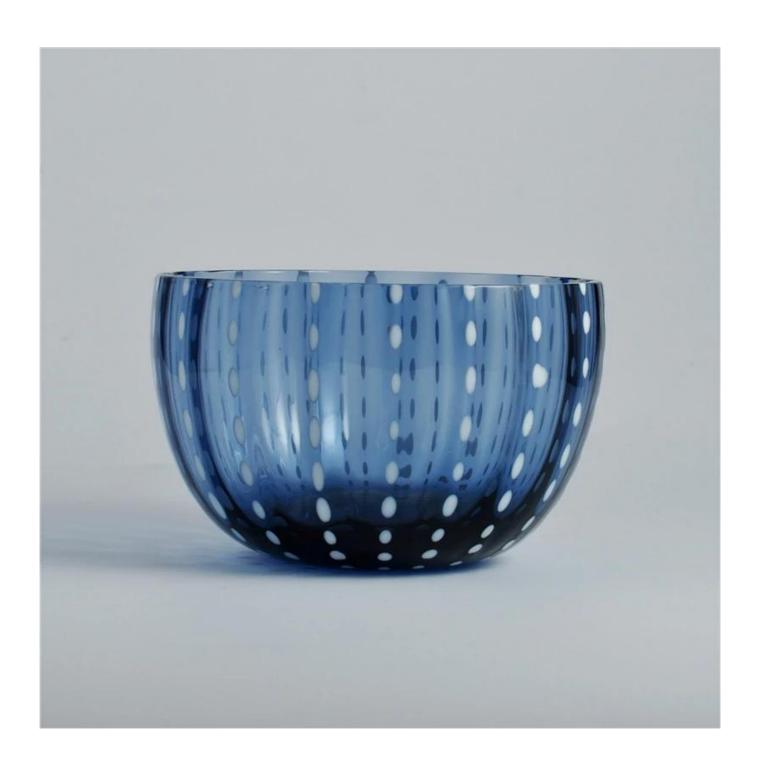

## Blue solid glass candle container

| S. Comes Comment | 3                |                                                                                                                                                                                                                  |
|------------------|------------------|------------------------------------------------------------------------------------------------------------------------------------------------------------------------------------------------------------------|
| Product Details  |                  |                                                                                                                                                                                                                  |
|                  | Item No          | SGLYP16021514                                                                                                                                                                                                    |
|                  | Size             | Top dia[]106mm Bottom dia[]44mm Height[]70mm Capacity[]374ml                                                                                                                                                     |
|                  | Surface finish   | Blue solid glass candle container                                                                                                                                                                                |
|                  | Material         | solid glass                                                                                                                                                                                                      |
|                  | Surface finish   | color spray, electroplating, etc are avialable                                                                                                                                                                   |
|                  | Sample           | 7days                                                                                                                                                                                                            |
|                  | Terms of payment | 30% deposit by T/T in advance and the balance after showing copy of L/C                                                                                                                                          |
|                  | Certification    | ASTM Test (for candle holder)                                                                                                                                                                                    |
|                  | For your choice  | 1, Any logo printing on glass body 2, Any color painted, frosted, electroplating, logo laser for the finish 3, Special packing like shrink wrap, color gift box, white box etc 4, Any shape, size meet your need |