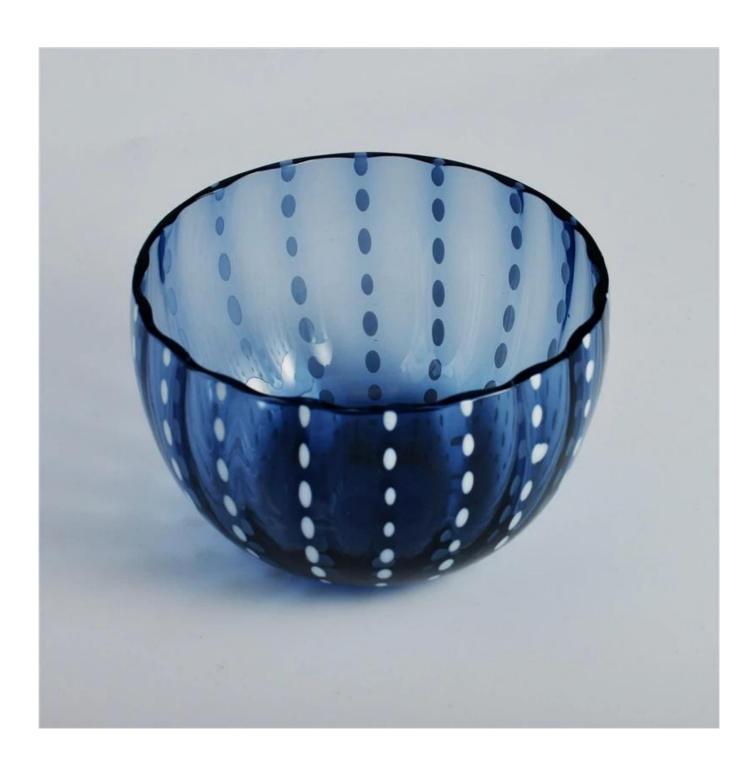

## Blue solid glass candle container

| S. Comes Comment | 3                |                                                                                                                                                                                                                  |
|------------------|------------------|------------------------------------------------------------------------------------------------------------------------------------------------------------------------------------------------------------------|
| Product Details  |                  |                                                                                                                                                                                                                  |
|                  | Item No          | SGLYP16021514                                                                                                                                                                                                    |
|                  | Size             | Top dia[]106mm Bottom dia[]44mm Height[]70mm Capacity[]374ml                                                                                                                                                     |
|                  | Surface finish   | Blue solid glass candle container                                                                                                                                                                                |
|                  | Material         | solid glass                                                                                                                                                                                                      |
|                  | Surface finish   | color spray, electroplating, etc are avialable                                                                                                                                                                   |
|                  | Sample           | 7days                                                                                                                                                                                                            |
|                  | Terms of payment | 30% deposit by T/T in advance and the balance after showing copy of L/C                                                                                                                                          |
|                  | Certification    | ASTM Test (for candle holder)                                                                                                                                                                                    |
|                  | For your choice  | 1, Any logo printing on glass body 2, Any color painted, frosted, electroplating, logo laser for the finish 3, Special packing like shrink wrap, color gift box, white box etc 4, Any shape, size meet your need |