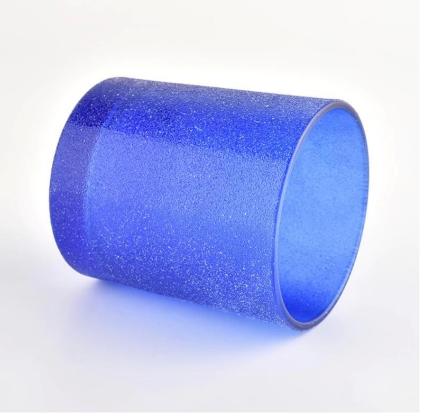

# Blue shiny glas candle candle holder with sand coating

Sunny Glatwares not only places  $\mathsf{OEM}$  /  $\mathsf{ODM}$  orders, but also helps many brands to start with product concepts.

Why choose Sunny.

## Flexible dimensions design can expand rapidly your market

Top dia: 80mm Bottom dia: 74mm Height: 90mm Weight: 290g Capacity: 300ml

We transform your ideas into creative fragrant products and we sell ourselves on the local market.