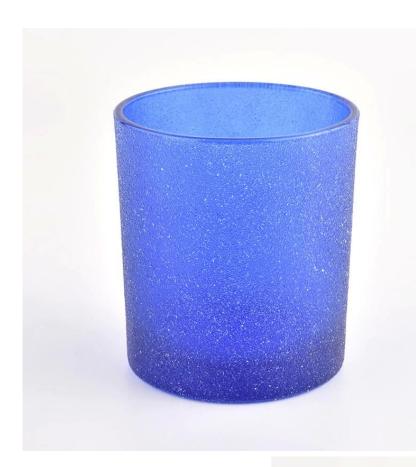

# Blue shiny glas candle candle holder with sand coating

Sunny Glatwares not only places  $\mathsf{OEM}$  /  $\mathsf{ODM}$  orders, but also helps many brands to start with product concepts.

Why choose Sunny.

## Flexible dimensions design can expand rapidly your market

Top dia: 80mm Bottom dia: 74mm Height: 90mm Weight: 290g Capacity: 300ml

We transform your ideas into creative fragrant products and we sell ourselves on the local market.