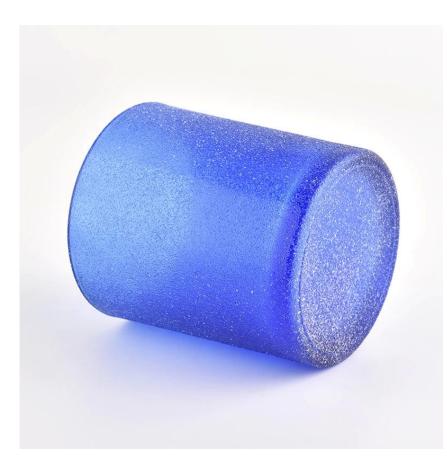

# Blue shiny glas candle candle holder with sand coating

Sunny Glatwares not only places  $\mathsf{OEM}$  /  $\mathsf{ODM}$  orders, but also helps many brands to start with product concepts.

Why choose Sunny.

## Flexible dimensions design can expand rapidly your market

Top dia: 80mm Bottom dia: 74mm Height: 90mm Weight: 290g Capacity: 300ml

We transform your ideas into creative fragrant products and we sell ourselves on the local market.