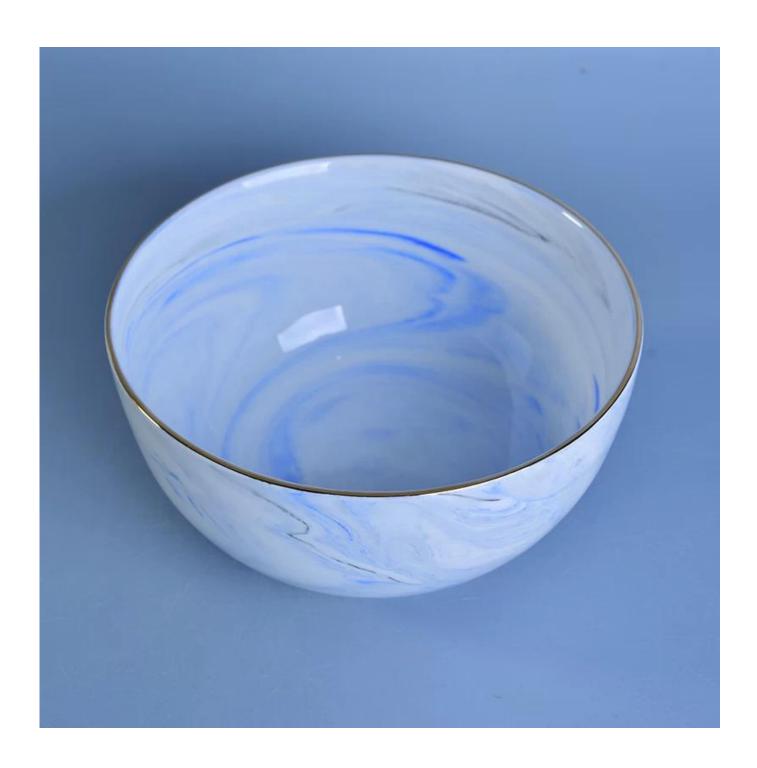

### Blue marble ceramic candles bowl for home decoration

| Item number.             | SGSN17052401                                                                                                                               |
|--------------------------|--------------------------------------------------------------------------------------------------------------------------------------------|
| Material                 | Ceramic                                                                                                                                    |
| Craft                    | Handmade ceramic candles holder for home decoration                                                                                        |
| Samples time             | <ol> <li>5 days if there is a form and size of the ceramic</li> <li>15 days, if you need a new shape and size ceramic</li> </ol>           |
| Product Capacity         | 500,000 ~ 1,000,000 pieces per month                                                                                                       |
| The Features of products | <ol> <li>Hand made home decor ceramic candle holder</li> <li>Suitable for use in hotel, house, etc.</li> <li>This eco-friendly.</li> </ol> |

#### **Usage of Product**

- 1. Ceramic canlde holders can be used in wedding decoration, home decoration, party,banquet ect,
- 2. This candle container is very great as a gorgeous centerpiece for an event
- 3. The pottery candle jars can decorate your indoors and outdoors with this delicated rose figure candle holder.
- 4. The ceramic candle vessel is wonderful gift as housewarmings and other events.