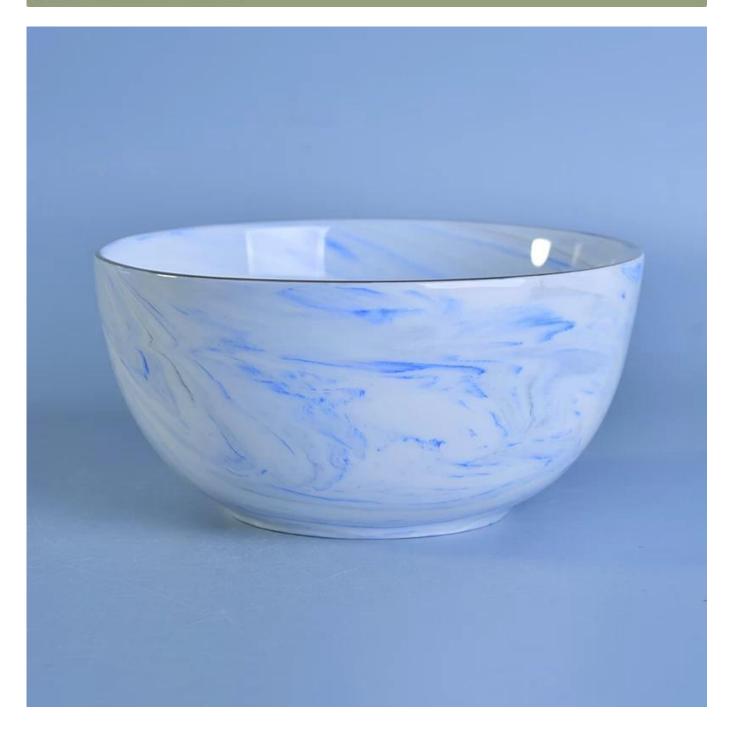

### Blue marble ceramic candles bowl for home decoration

| Item number.             | SGSN17052401                                                                                                                               |
|--------------------------|--------------------------------------------------------------------------------------------------------------------------------------------|
| Material                 | Ceramic                                                                                                                                    |
| Craft                    | Handmade ceramic candles holder for home decoration                                                                                        |
| Samples time             | <ol> <li>5 days if there is a form and size of the ceramic</li> <li>15 days, if you need a new shape and size ceramic</li> </ol>           |
| Product Capacity         | 500,000 ~ 1,000,000 pieces per month                                                                                                       |
| The Features of products | <ol> <li>Hand made home decor ceramic candle holder</li> <li>Suitable for use in hotel, house, etc.</li> <li>This eco-friendly.</li> </ol> |

#### **Usage of Product**

- 1. Ceramic canlde holders can be used in wedding decoration, home decoration, party,banquet ect,
- 2. This candle container is very great as a gorgeous centerpiece for an event
- 3. The pottery candle jars can decorate your indoors and outdoors with this delicated rose figure candle holder.
- 4. The ceramic candle vessel is wonderful gift as housewarmings and other events.