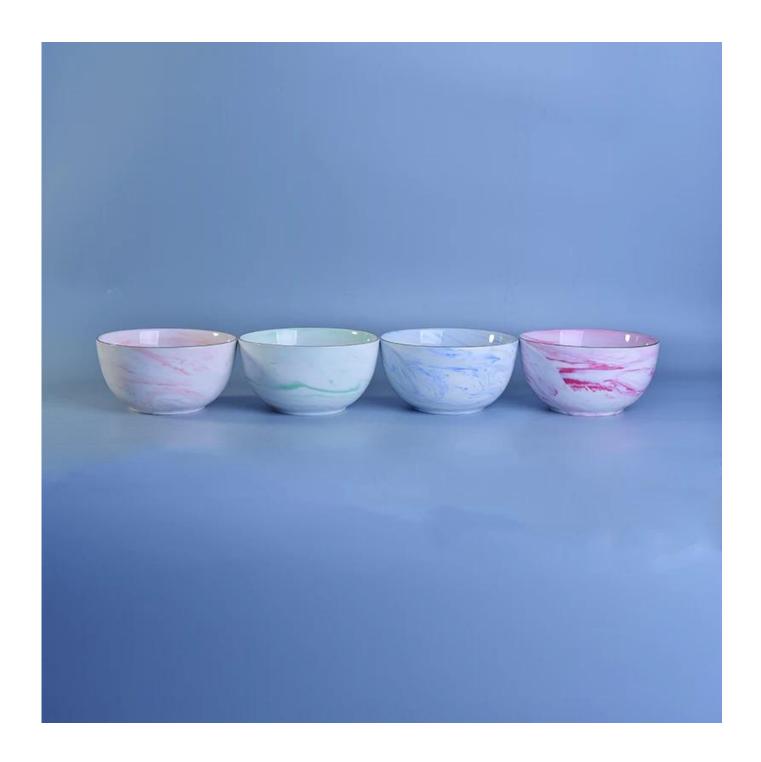

#### What can we do for you

- 1. Various designs and sizes for selection
- 2 Any color painted, cold, electroplating, laser model Processing cutter
- 3. Special package as shrink film, color gift box, white gift box, etc.
- 4. We are exclusive of employees for quality control to promise the quality.
- 5. We have a professional workshop and warehouse for ensure delivery time

### Blue marble ceramic candles bowl for home decoration

| Item number.             | SGSN17052401                                                                                                                               |
|--------------------------|--------------------------------------------------------------------------------------------------------------------------------------------|
| Material                 | Ceramic                                                                                                                                    |
| Craft                    | Handmade ceramic candles holder for home decoration                                                                                        |
| Samples time             | <ol> <li>5 days if there is a form and size of the ceramic</li> <li>15 days, if you need a new shape and size ceramic</li> </ol>           |
| Product Capacity         | 500,000 ~ 1,000,000 pieces per month                                                                                                       |
| The Features of products | <ol> <li>Hand made home decor ceramic candle holder</li> <li>Suitable for use in hotel, house, etc.</li> <li>This eco-friendly.</li> </ol> |