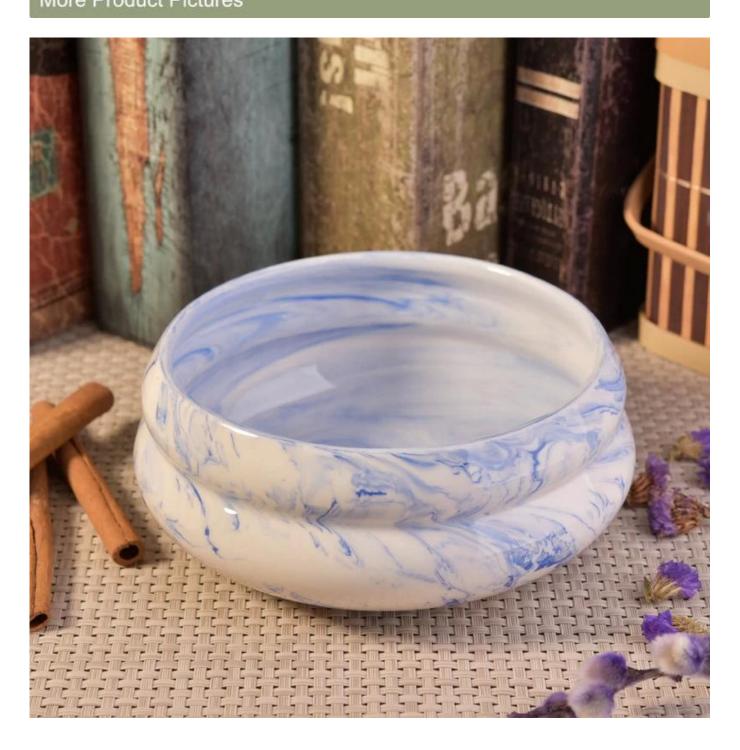

### Blue marble ceramic candle holders wholesale

| Item number.             | SGSN17042411                                                                                                                     |
|--------------------------|----------------------------------------------------------------------------------------------------------------------------------|
| Material                 | Ceramic                                                                                                                          |
| Craft                    | Handmade ceramic apple for home decoration                                                                                       |
| Samples time             | <ol> <li>5 days if there is a form and size of the ceramic</li> <li>15 days, if you need a new shape and size ceramic</li> </ol> |
| Product Capacity         | 500,000 ~ 1,000,000 pieces per month                                                                                             |
| The Features of products | Hand made <u>home decor ceramic candle holder</u> Suitable for use in hotel, house, etc.     This eco-friendly.                  |

#### **Usage of Product**

- 1. Ceramic canlde holders can be used in wedding decoration, home decoration, party,banquet ect,
- 2. This candle container is very great as a gorgeous centerpiece for an event
- 3. The pottery candle jars can decorate your indoors and outdoors with this delicated rose figure candle holder.
- 4. The ceramic candle vessel is wonderful gift as housewarmings and other events.