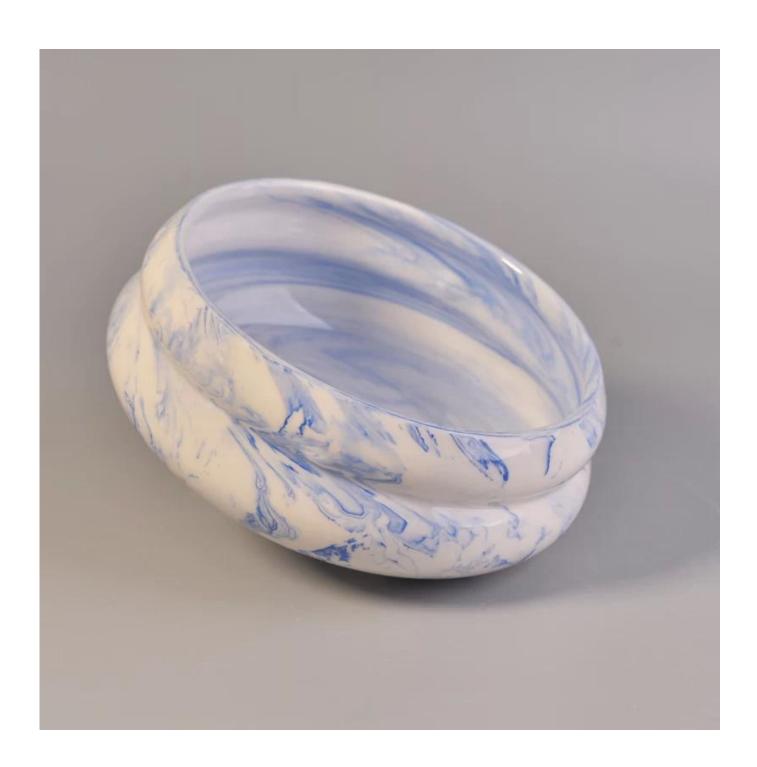

### Blue marble ceramic candle holders wholesale

| Item number.             | SGSN17042411                                                                                                                     |
|--------------------------|----------------------------------------------------------------------------------------------------------------------------------|
| Material                 | Ceramic                                                                                                                          |
| Craft                    | Handmade ceramic apple for home decoration                                                                                       |
| Samples time             | <ol> <li>5 days if there is a form and size of the ceramic</li> <li>15 days, if you need a new shape and size ceramic</li> </ol> |
| Product Capacity         | 500,000 ~ 1,000,000 pieces per month                                                                                             |
| The Features of products | Hand made <u>home decor ceramic candle holder</u> Suitable for use in hotel, house, etc.     This eco-friendly.                  |

#### What can we do for you

- 1. Various designs and sizes for selection
- 2 Any color painted, cold, electroplating, laser model Processing cutter
- 3. Special package as shrink film, color gift box, white gift box, etc.
- 4. We are exclusive of employees for quality control to promise the quality.
- 5. We have a professional workshop and warehouse for ensure delivery time

#### **Usage of Product**

- 1. Ceramic canlde holders can be used in wedding decoration, home decoration, party,banquet ect,
- 2. This candle container is very great as a gorgeous centerpiece for an event
- 3. The pottery candle jars can decorate your indoors and outdoors with this delicated rose figure candle holder.
- 4. The ceramic candle vessel is wonderful gift as housewarmings and other events.