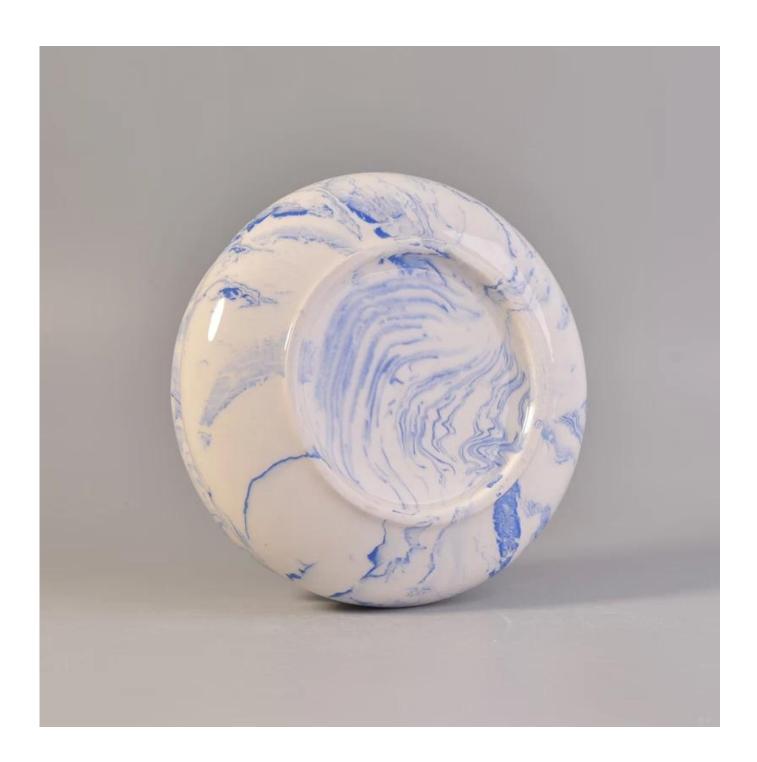

### Blue marble ceramic candle holders wholesale

| Item number.             | SGSN17042411                                                                                                                     |
|--------------------------|----------------------------------------------------------------------------------------------------------------------------------|
| Material                 | Ceramic                                                                                                                          |
| Craft                    | Handmade ceramic apple for home decoration                                                                                       |
| Samples time             | <ol> <li>5 days if there is a form and size of the ceramic</li> <li>15 days, if you need a new shape and size ceramic</li> </ol> |
| Product Capacity         | 500,000 ~ 1,000,000 pieces per month                                                                                             |
| The Features of products | Hand made <u>home decor ceramic candle holder</u> Suitable for use in hotel, house, etc.     This eco-friendly.                  |

#### **Usage of Product**

- 1. Ceramic canlde holders can be used in wedding decoration, home decoration, party,banquet ect,
- 2. This candle container is very great as a gorgeous centerpiece for an event
- 3. The pottery candle jars can decorate your indoors and outdoors with this delicated rose figure candle holder.
- 4. The ceramic candle vessel is wonderful gift as housewarmings and other events.