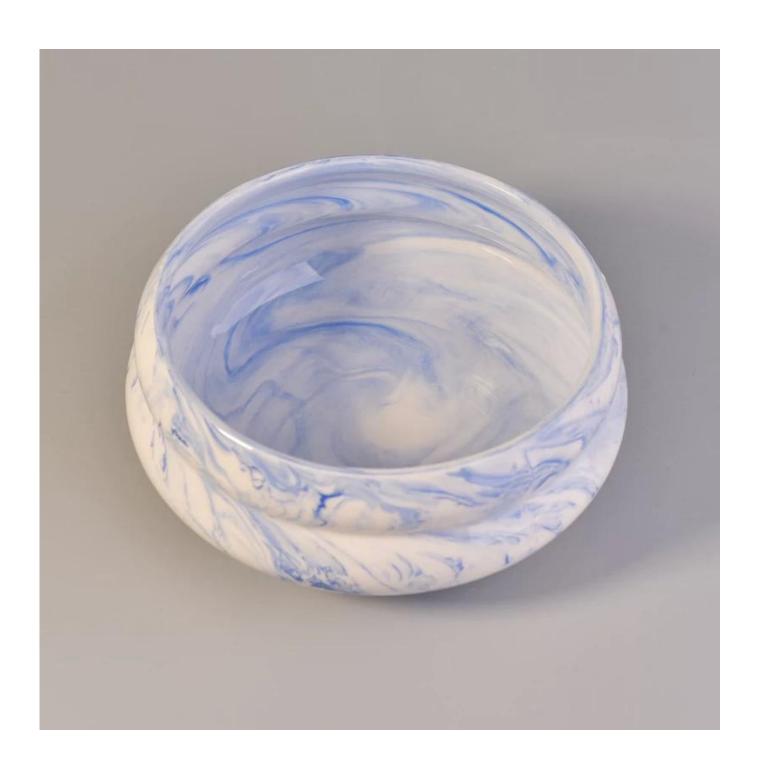

### Blue marble ceramic candle holders wholesale

| Item number.             | SGSN17042411                                                                                                                     |
|--------------------------|----------------------------------------------------------------------------------------------------------------------------------|
| Material                 | Ceramic                                                                                                                          |
| Craft                    | Handmade ceramic apple for home decoration                                                                                       |
| Samples time             | <ol> <li>5 days if there is a form and size of the ceramic</li> <li>15 days, if you need a new shape and size ceramic</li> </ol> |
| Product Capacity         | 500,000 ~ 1,000,000 pieces per month                                                                                             |
| The Features of products | Hand made <u>home decor ceramic candle holder</u> Suitable for use in hotel, house, etc.     This eco-friendly.                  |

#### **Usage of Product**

- 1. Ceramic canlde holders can be used in wedding decoration, home decoration, party,banquet ect,
- 2. This candle container is very great as a gorgeous centerpiece for an event
- 3. The pottery candle jars can decorate your indoors and outdoors with this delicated rose figure candle holder.
- 4. The ceramic candle vessel is wonderful gift as housewarmings and other events.