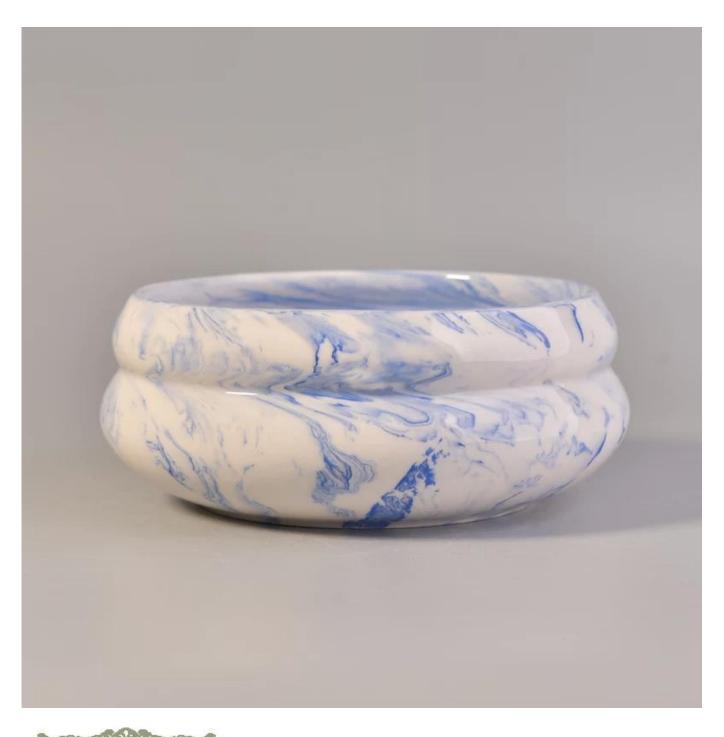

### Blue marble ceramic candle holders wholesale

| Item number.             | SGSN17042411                                                                                                                     |
|--------------------------|----------------------------------------------------------------------------------------------------------------------------------|
| Material                 | Ceramic                                                                                                                          |
| Craft                    | Handmade ceramic apple for home decoration                                                                                       |
| Samples time             | <ol> <li>5 days if there is a form and size of the ceramic</li> <li>15 days, if you need a new shape and size ceramic</li> </ol> |
| Product Capacity         | 500,000 ~ 1,000,000 pieces per month                                                                                             |
| The Features of products | Hand made <u>home decor ceramic candle holder</u> Suitable for use in hotel, house, etc.     This eco-friendly.                  |

#### What can we do for you

- 1. Various designs and sizes for selection
- 2 Any color painted, cold, electroplating, laser model Processing cutter
- 3. Special package as shrink film, color gift box, white gift box, etc.
- 4. We are exclusive of employees for quality control to promise the quality.
- 5. We have a professional workshop and warehouse for ensure delivery time

#### **Usage of Product**

- 1. Ceramic canlde holders can be used in wedding decoration, home decoration, party,banquet ect,
- 2. This candle container is very great as a gorgeous centerpiece for an event
- 3. The pottery candle jars can decorate your indoors and outdoors with this delicated rose figure candle holder.
- 4. The ceramic candle vessel is wonderful gift as housewarmings and other events.