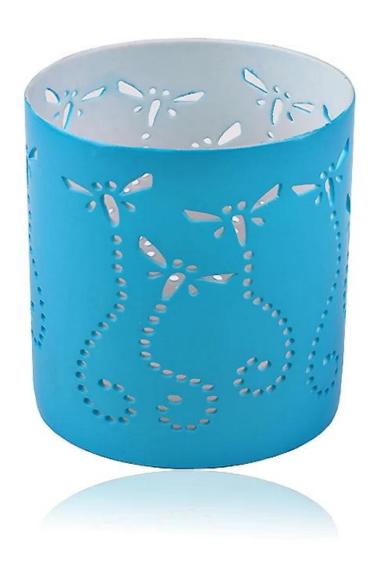

| 3. It is eco-friendly                                                      |
|                  | 4. Meet CE & FDA test & CA 65 test                                         |
|                  | 1. Different designs and sizes for choice                                  |
|                  | 2 .Any color painted, frost, electroplate, pattern laser carver processing |
| For your choices | 3. Special package like shrink wrap, color gift box, white gift box etc.   |
|                  | 4. We have exclusive workers for quality control                           |
|                  | 5. We have professional workshop and warehouse to ensure the delivery time |
|                  |                                                                            |

## **Product Photo:**





## **Related Products:**







## **Company Show:**



**Factory Show:** 



For more <u>candle holder</u> or any glassware, please visit our website: http://www.okcandle.com/ Or here may help you know more about us: **FAQ**