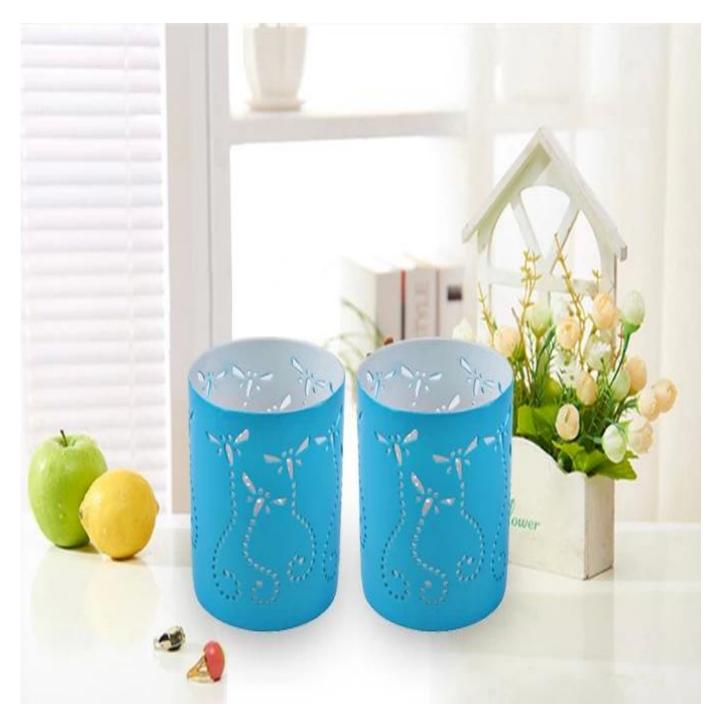

| 3. It is eco-friendly                                                      |
|                  | 4. Meet CE & FDA test & CA 65 test                                         |
|                  | 1. Different designs and sizes for choice                                  |
|                  | 2 .Any color painted, frost, electroplate, pattern laser carver processing |
| For your choices | 3. Special package like shrink wrap, color gift box, white gift box etc.   |
|                  | 4. We have exclusive workers for quality control                           |
|                  | 5. We have professional workshop and warehouse to ensure the delivery time |
|                  |                                                                            |

## **Product Photo:**





## **Related Products:**







## **Company Show:**



**Factory Show:** 



For more <u>candle holder</u> or any glassware, please visit our website: http://www.okcandle.com/ Or here may help you know more about us: **FAQ**