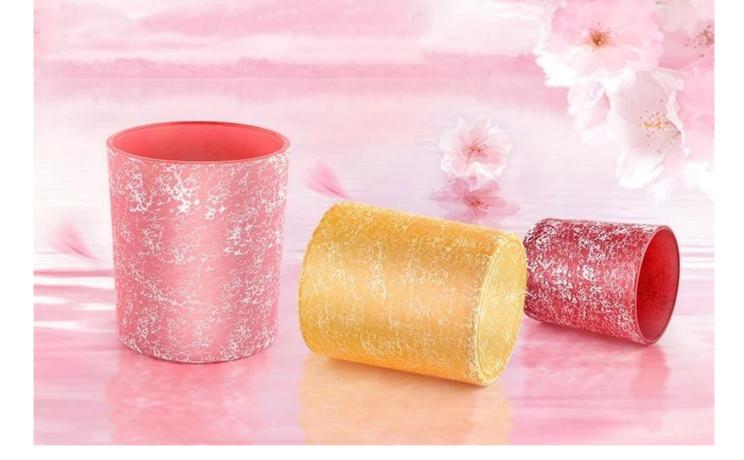

## Blue glass candle jar star shape wholesale custom

# Sunny Glassware

We are the exclusive supplier of Nest Fragrance, Candle Lite, UGG etc popular brands, which 80% aroma vessels are from Sunny Glassware.



# Why choose SUNNY?

|                        | Our Advantages                                                | Your Benefits                          |
|------------------------|---------------------------------------------------------------|----------------------------------------|
| 1. Experience          | 26+ years glassware supplier                                  | To be a long-term and reliable partner |
| 2. Quality             | * Qualified QC inspection team                                | To create a famous brand rapidly       |
| 3. <u>Certificates</u> | * ISO9001:2008<br>*<br>Green & Social Compliance certificates | Quality assurance for consumers        |

| 4. <u>Sample</u>    | * Sample ready within 10 days<br>* OEM/ODM orders welcome | * Ensure qualified mass products