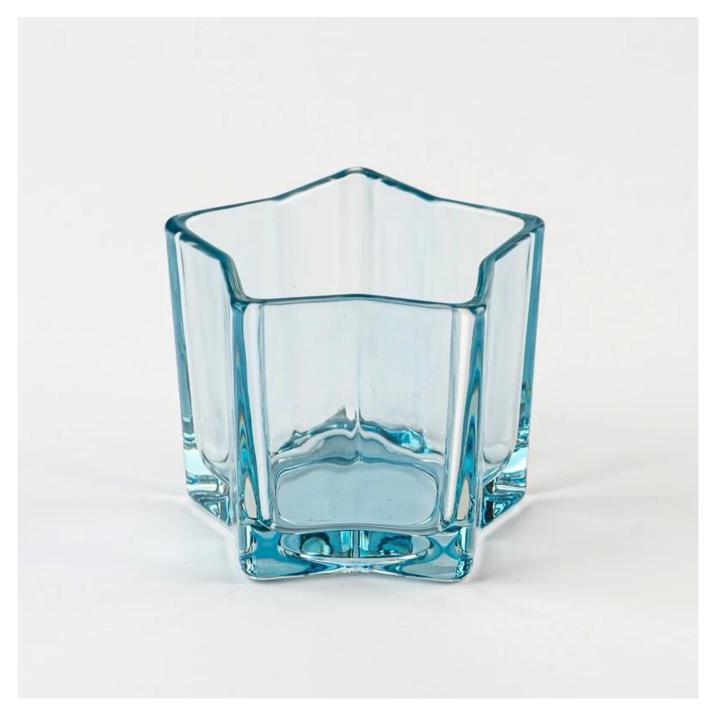

-------------------------------------------------------------|
| 5. <u>Design</u>    | * Strong design team<br>* 15 new items release monthly    | * Unique design<br>*<br>Improve your market competitive power                                                                                          |
| 6. <u>Capacity</u>  |                                                           | * To meet your mass orders<br>* Shorten the delivery lead time                                                                                         |
| 7. <u>Logistics</u> |                                                           | <ul> <li>* Seamless communication</li> <li>* Avoid too many contact points</li> <li>* Streamline management</li> <li>* Save cost indirectly</li> </ul> |

## **Product Pictures**









# MAIN PRODUCTS



### **Quality Control**

# Sunny Glassware follow ANSI/ASQ Z1.4-2008 Quality Control System strictly as following to prevent defective candle holders before delivery.

### \* 4 rounds inspection procedure

- (1). Inspect all raw materials before producing.
- (2). Check the mass produced sample comparing to client's signed sample.
- (3). Inspect semi-products during production
- (4). Check the finish products and the package before and after sending the warehouse.

### \* 6 main check points

- (1). Workmanship appearance
- (2). Quantity
- (3). Style, material, color
- (3). Packing & Loading
- (4). Marking/Label

## (5). Data measurement/function/field test

(6). Made by skilled workers



## Packaging

# PACKING

We have Normal packing, PVC box Window box,carton