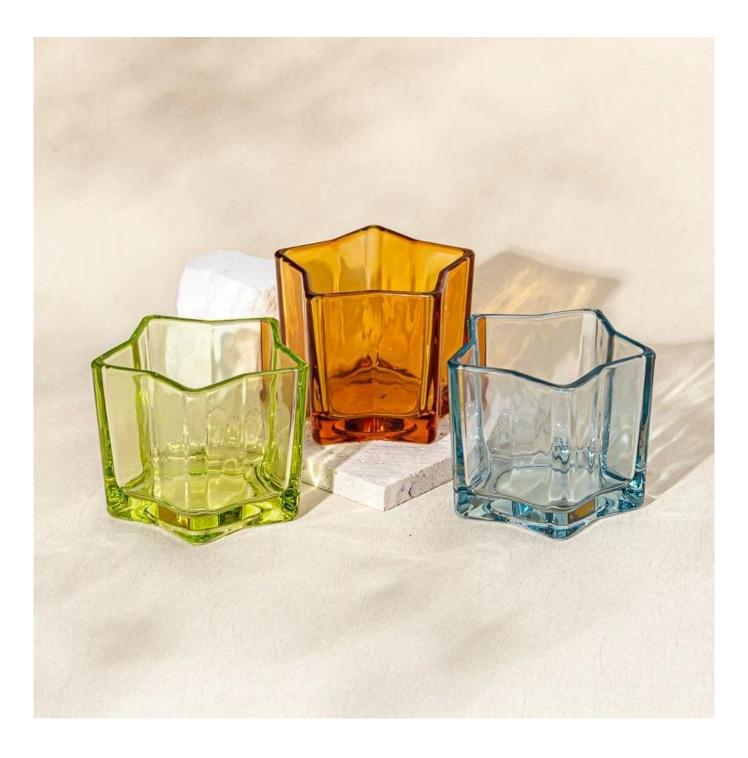

-------------------------------------------------------|
| 5. <u>Design</u>    | * Strong design team<br>* 15 new items release monthly    | * Unique design<br>*<br>Improve your market competitive power                                                                                          |
| 6. <u>Capacity</u>  |                                                           | * To meet your mass orders<br>* Shorten the delivery lead time                                                                                         |
| 7. <u>Logistics</u> |                                                           | <ul> <li>* Seamless communication</li> <li>* Avoid too many contact points</li> <li>* Streamline management</li> <li>* Save cost indirectly</li> </ul> |

## **Product Pictures**









# MAIN PRODUCTS



### **Quality Control**

# Sunny Glassware follow ANSI/ASQ Z1.4-2008 Quality Control System strictly as following to prevent defective candle holders before delivery.

### \* 4 rounds inspection procedure

- (1). Inspect all raw materials before producing.
- (2). Check the mass produced sample comparing to client's signed sample.
- (3). Inspect semi-products during production
- (4). Check the finish products and the package before and after sending the warehouse.

### \* 6 main check points

- (1). Workmanship appearance
- (2). Quantity
- (3). Style, material, color
- (3). Packing & Loading
- (4). Marking/Label

## (5). Data measurement/function/field test

(6). Made by skilled workers



## Packaging

# PACKING

We have Normal packing, PVC box Window box,carton box,pa