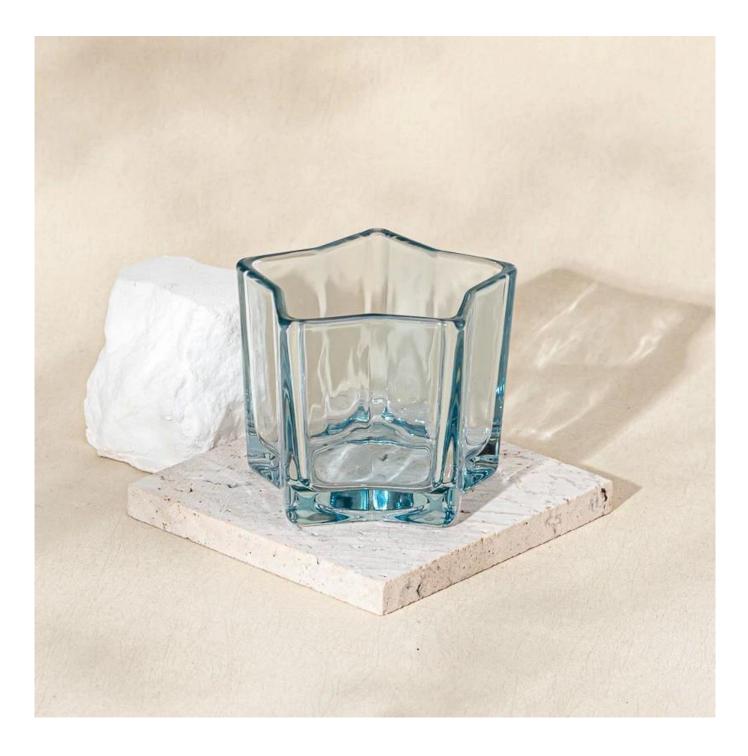

-----------------------------------------------------------|
| 5. <u>Design</u>    | * Strong design team<br>* 15 new items release monthly    | * Unique design<br>*<br>Improve your market competitive power                                                                                          |
| 6. <u>Capacity</u>  |                                                           | * To meet your mass orders<br>* Shorten the delivery lead time                                                                                         |
| 7. <u>Logistics</u> |                                                           | <ul> <li>* Seamless communication</li> <li>* Avoid too many contact points</li> <li>* Streamline management</li> <li>* Save cost indirectly</li> </ul> |

## **Product Pictures**









# MAIN PRODUCTS



### **Quality Control**

# Sunny Glassware follow ANSI/ASQ Z1.4-2008 Quality Control System strictly as following to prevent defective candle holders before delivery.

### \* 4 rounds inspection procedure

- (1). Inspect all raw materials before producing.
- (2). Check the mass produced sample comparing to client's signed sample.
- (3). Inspect semi-products during production
- (4). Check the finish products and the package before and after sending the warehouse.

### \* 6 main check points

- (1). Workmanship appearance
- (2). Quantity
- (3). Style, material, color
- (3). Packing & Loading
- (4). Marking/Label

## (5). Data measurement/function/field test

(6). Made by skilled workers



## Packaging

# PACKING

We have Normal packing, PVC box Window box,carton bo