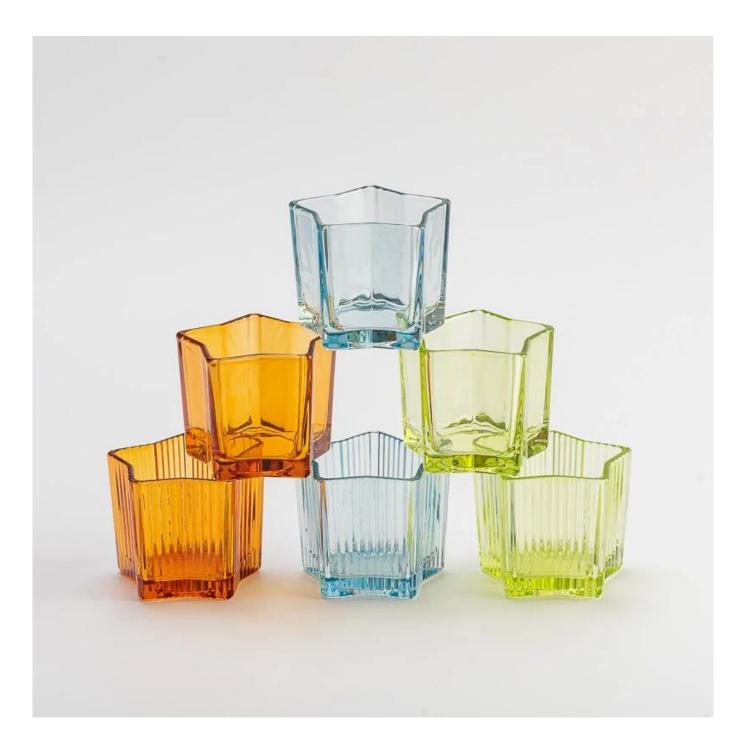

---------------------------------------------------------|
| 5. <u>Design</u>    | * Strong design team<br>* 15 new items release monthly    | * Unique design<br>*<br>Improve your market competitive power                                                                                          |
| 6. <u>Capacity</u>  |                                                           | * To meet your mass orders<br>* Shorten the delivery lead time                                                                                         |
| 7. <u>Logistics</u> |                                                           | <ul> <li>* Seamless communication</li> <li>* Avoid too many contact points</li> <li>* Streamline management</li> <li>* Save cost indirectly</li> </ul> |

## **Product Pictures**









# MAIN PRODUCTS



### **Quality Control**

# Sunny Glassware follow ANSI/ASQ Z1.4-2008 Quality Control System strictly as following to prevent defective candle holders before delivery.

### \* 4 rounds inspection procedure

- (1). Inspect all raw materials before producing.
- (2). Check the mass produced sample comparing to client's signed sample.
- (3). Inspect semi-products during production
- (4). Check the finish products and the package before and after sending the warehouse.

### \* 6 main check points

- (1). Workmanship appearance
- (2). Quantity
- (3). Style, material, color
- (3). Packing & Loading
- (4). Marking/Label

## (5). Data measurement/function/field test

(6). Made by skilled workers



## Packaging

# PACKING

We have Normal packing, PVC box Window box,carton box,