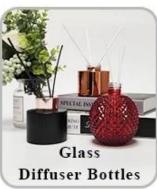

-------------------------------------------|---------------------------------------------------------------------------------------------------------|
| 5. <u>Design</u>    | * Strong design team<br>* 15 new items release monthly         | * Unique design<br>*<br>Improve your market competitive power                                           |
| 6. Capacity         | * 20,00 square meters factory<br>* 14.4 million pieces monthly | * To meet your mass orders<br>* Shorten the delivery lead time                                          |
| 7. <u>Logistics</u> | We have our own SUNNY WORLDWIDE LOGISTICS(SZ) LIMITED          | * Seamless communication * Avoid too many contact points * Streamline management * Save cost indirectly |

# **Product Pictures**













# **MAIN PRODUCTS**















# **Quality Control**

Sunny Glassware follow ANSI/ASQ Z1.4-2008 Quality Control System strictly as following to prevent defective candle holders before delivery.

## \* 4 rounds inspection procedure

- (1). Inspect all raw materials before producing.
- (2). Check the mass produced sample comparing to client's signed sample.
- (3). Inspect semi-products during production
- (4). Check the finish products and the package before and after sending the warehouse.

## \* 6 main check points

- (1). Workmanship appearance
- (2). Quantity
- (3). Style, material, color
- (3). Packing & Loading
- (4). Marking/Label

- (5). Data measurement/function/field test
- (6). Made by skilled workers

# Onsite Inspection Onsite Inspection

**Packaging** 





We have Normal packing, PVC box Window box,