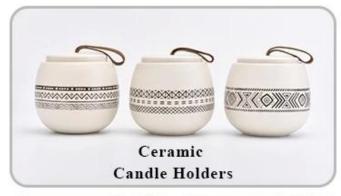

-----------------------------------------------|---------------------------------------------------------------------------------------------------------|
| 5. <u>Design</u>    | * Strong design team<br>* 15 new items release monthly         | * Unique design<br>*<br>Improve your market competitive power                                           |
| 6. Capacity         | * 20,00 square meters factory<br>* 14.4 million pieces monthly | * To meet your mass orders<br>* Shorten the delivery lead time                                          |
| 7. <u>Logistics</u> | We have our own SUNNY WORLDWIDE LOGISTICS(SZ) LIMITED          | * Seamless communication * Avoid too many contact points * Streamline management * Save cost indirectly |

# **Product Pictures**













# **MAIN PRODUCTS**















# **Quality Control**

Sunny Glassware follow ANSI/ASQ Z1.4-2008 Quality Control System strictly as following to prevent defective candle holders before delivery.

## \* 4 rounds inspection procedure

- (1). Inspect all raw materials before producing.
- (2). Check the mass produced sample comparing to client's signed sample.
- (3). Inspect semi-products during production
- (4). Check the finish products and the package before and after sending the warehouse.

## \* 6 main check points

- (1). Workmanship appearance
- (2). Quantity
- (3). Style, material, color
- (3). Packing & Loading
- (4). Marking/Label

- (5). Data measurement/function/field test
- (6). Made by skilled workers

# Onsite Inspection Onsite Inspection

**Packaging** 





We have Normal packing, PVC box Window