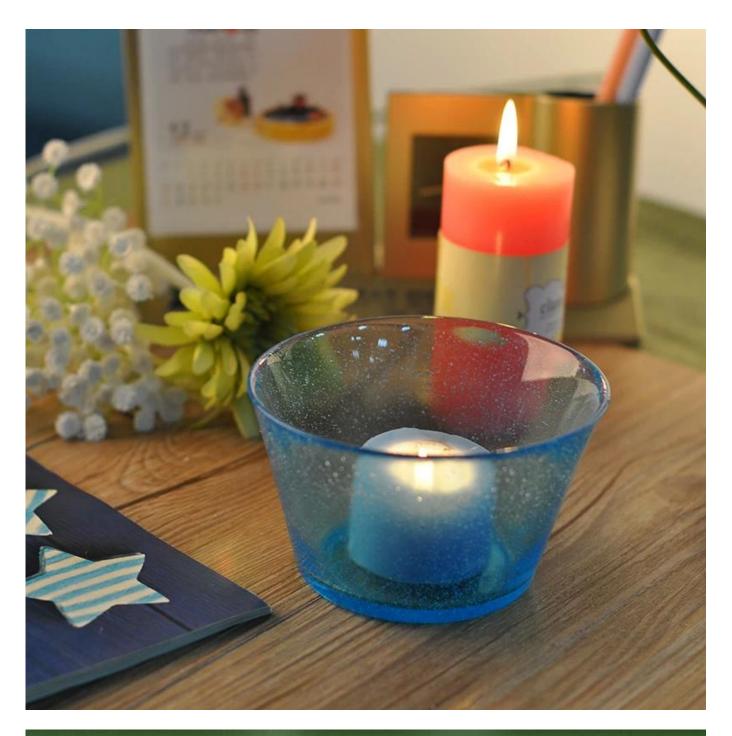

| <b>Produ</b>     | uct Details Every day is sunny day                                                                                                                                                                                                                                                                                                                                 |
|------------------|--------------------------------------------------------------------------------------------------------------------------------------------------------------------------------------------------------------------------------------------------------------------------------------------------------------------------------------------------------------------|
| Item No.         | SG14122010                                                                                                                                                                                                                                                                                                                                                         |
| Material         | Hight white glass                                                                                                                                                                                                                                                                                                                                                  |
| Process          | Mouth Blowing                                                                                                                                                                                                                                                                                                                                                      |
| Samples time     | 1. 5 days if at exist shaped and size of glass                                                                                                                                                                                                                                                                                                                     |
|                  | 2. 15 days if need new shape or size of glass                                                                                                                                                                                                                                                                                                                      |
| Packing          | Normal packing,6 pcs into inner box, 72 pcs per carton                                                                                                                                                                                                                                                                                                             |
| Product Capacity | 500,000~1,000,000 pcs per month                                                                                                                                                                                                                                                                                                                                    |
| Delivery time    | Within 35 days after the sample and order confirmed                                                                                                                                                                                                                                                                                                                |
| Payment terms    | 30% deposit by T/T in advance and the balance against the copy of B/L                                                                                                                                                                                                                                                                                              |
| Shipment         | By sea, by air, by Express and your shipping agent is acceptable                                                                                                                                                                                                                                                                                                   |
| Product Features | <ol> <li>Mouth blowing glass candle cup with high quality</li> <li>Suitable for used in hotel, home, etc.</li> <li>It is eco-friendly</li> <li>Meet FDA test, CA 65 test</li> </ol>                                                                                                                                                                                |
| For your choices | <ol> <li>Different designs and sizes for choice</li> <li>Any color painted, frost, electroplate, pattern laser carver processing</li> <li>Special package like shrink wrap, color gift box, white gift box etc.</li> <li>We have exclusive workers for quality control</li> <li>We have professional workshop and warehouse to ensure the delivery time</li> </ol> |