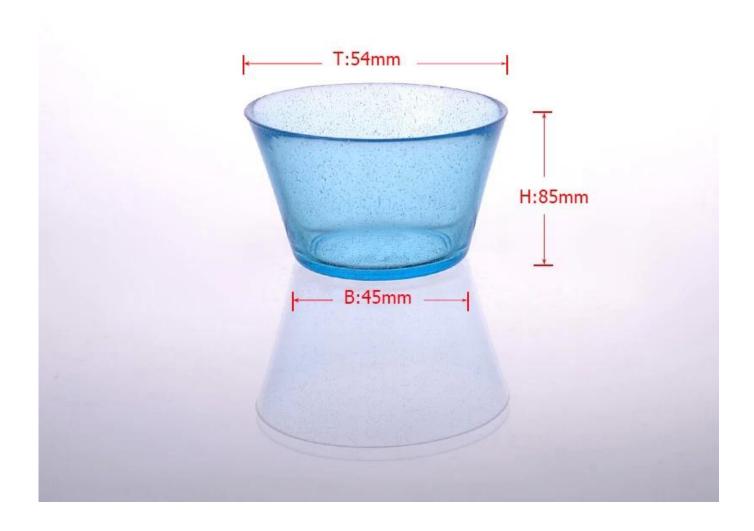

| <b>Produ</b>     | uct Details Every day is sunny day                                                                                                                                                                                                                                                                                                                                 |
|------------------|--------------------------------------------------------------------------------------------------------------------------------------------------------------------------------------------------------------------------------------------------------------------------------------------------------------------------------------------------------------------|
| Item No.         | SG14122010                                                                                                                                                                                                                                                                                                                                                         |
| Material         | Hight white glass                                                                                                                                                                                                                                                                                                                                                  |
| Process          | Mouth Blowing                                                                                                                                                                                                                                                                                                                                                      |
| Samples time     | 1. 5 days if at exist shaped and size of glass                                                                                                                                                                                                                                                                                                                     |
|                  | 2. 15 days if need new shape or size of glass                                                                                                                                                                                                                                                                                                                      |
| Packing          | Normal packing,6 pcs into inner box, 72 pcs per carton                                                                                                                                                                                                                                                                                                             |
| Product Capacity | 500,000~1,000,000 pcs per month                                                                                                                                                                                                                                                                                                                                    |
| Delivery time    | Within 35 days after the sample and order confirmed                                                                                                                                                                                                                                                                                                                |
| Payment terms    | 30% deposit by T/T in advance and the balance against the copy of B/L                                                                                                                                                                                                                                                                                              |
| Shipment         | By sea, by air, by Express and your shipping agent is acceptable                                                                                                                                                                                                                                                                                                   |
| Product Features | <ol> <li>Mouth blowing glass candle cup with high quality</li> <li>Suitable for used in hotel, home, etc.</li> <li>It is eco-friendly</li> <li>Meet FDA test, CA 65 test</li> </ol>                                                                                                                                                                                |
| For your choices | <ol> <li>Different designs and sizes for choice</li> <li>Any color painted, frost, electroplate, pattern laser carver processing</li> <li>Special package like shrink wrap, color gift box, white gift box etc.</li> <li>We have exclusive workers for quality control</li> <li>We have professional workshop and warehouse to ensure the delivery time</li> </ol> |