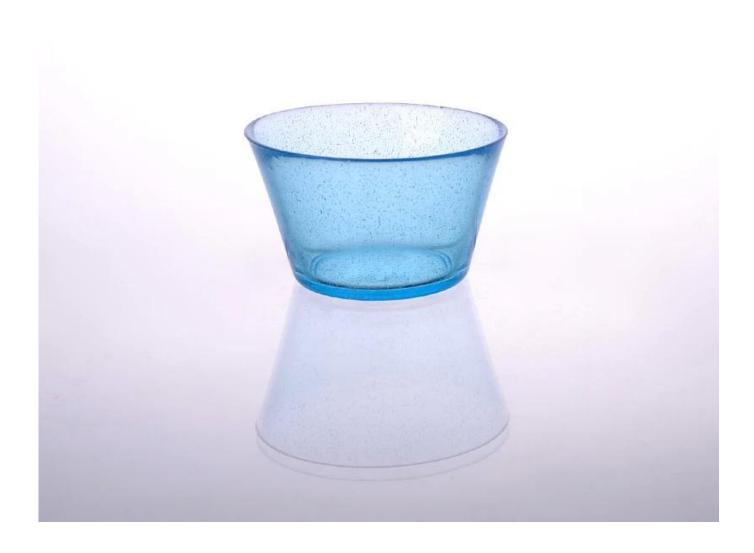

| <b>Produ</b>     | uct Details Every day is sunny day                                                                                                                                                                                                                                                                                                                                 |
|------------------|--------------------------------------------------------------------------------------------------------------------------------------------------------------------------------------------------------------------------------------------------------------------------------------------------------------------------------------------------------------------|
| Item No.         | SG14122010                                                                                                                                                                                                                                                                                                                                                         |
| Material         | Hight white glass                                                                                                                                                                                                                                                                                                                                                  |
| Process          | Mouth Blowing                                                                                                                                                                                                                                                                                                                                                      |
| Samples time     | 1. 5 days if at exist shaped and size of glass                                                                                                                                                                                                                                                                                                                     |
|                  | 2. 15 days if need new shape or size of glass                                                                                                                                                                                                                                                                                                                      |
| Packing          | Normal packing,6 pcs into inner box, 72 pcs per carton                                                                                                                                                                                                                                                                                                             |
| Product Capacity | 500,000~1,000,000 pcs per month                                                                                                                                                                                                                                                                                                                                    |
| Delivery time    | Within 35 days after the sample and order confirmed                                                                                                                                                                                                                                                                                                                |
| Payment terms    | 30% deposit by T/T in advance and the balance against the copy of B/L                                                                                                                                                                                                                                                                                              |
| Shipment         | By sea, by air, by Express and your shipping agent is acceptable                                                                                                                                                                                                                                                                                                   |
| Product Features | <ol> <li>Mouth blowing glass candle cup with high quality</li> <li>Suitable for used in hotel, home, etc.</li> <li>It is eco-friendly</li> <li>Meet FDA test, CA 65 test</li> </ol>                                                                                                                                                                                |
| For your choices | <ol> <li>Different designs and sizes for choice</li> <li>Any color painted, frost, electroplate, pattern laser carver processing</li> <li>Special package like shrink wrap, color gift box, white gift box etc.</li> <li>We have exclusive workers for quality control</li> <li>We have professional workshop and warehouse to ensure the delivery time</li> </ol> |