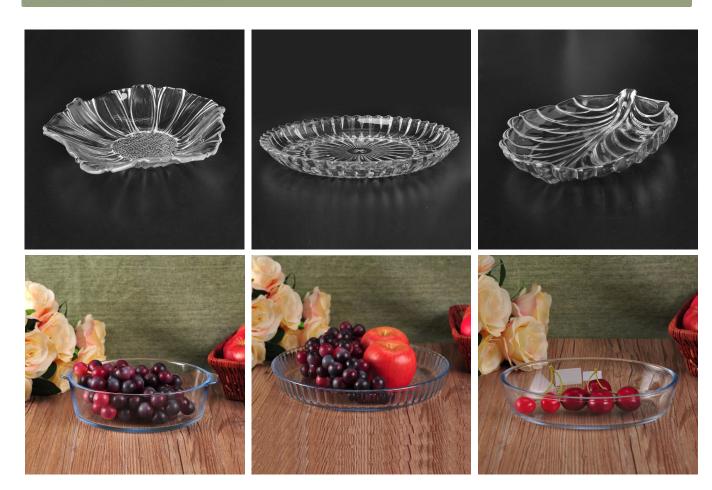

# **Blue Decal Printing Glass Fruit Plate**

| Product Details         |                                                                                                                           |
|-------------------------|---------------------------------------------------------------------------------------------------------------------------|
| Item number.            | SGXJ2055                                                                                                                  |
| Material                | High White Glass                                                                                                          |
| Craft & Deep processing | Hot blending                                                                                                              |
| Sample time             | <ol> <li>5 days if there is existing stock of this design.</li> <li>10 days, if you need a new design or size.</li> </ol> |
| Main usages             | High quality glass plate                                                                                                  |
| Features                | Food safety.     Custom size and design are available.                                                                    |

# **Descriptions**

- 1. Rural style with flower pattern and blue color.
- 2. Wavy edge make this plate more delicate.