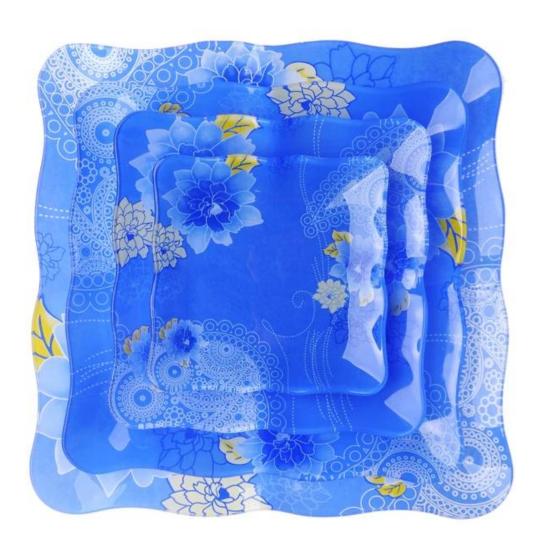

# **Blue Decal Printing Glass Fruit Plate**

| Product Details         |                                                                                                                           |
|-------------------------|---------------------------------------------------------------------------------------------------------------------------|
| Item number.            | SGXJ2055                                                                                                                  |
| Material                | High White Glass                                                                                                          |
| Craft & Deep processing | Hot blending                                                                                                              |
| Sample time             | <ol> <li>5 days if there is existing stock of this design.</li> <li>10 days, if you need a new design or size.</li> </ol> |
| Main usages             | High quality glass plate                                                                                                  |
| Features                | Food safety.     Custom size and design are available.                                                                    |

# **Descriptions**

- 1. Rural style with flower pattern and blue color.
- 2. Wavy edge make this plate more delicate.