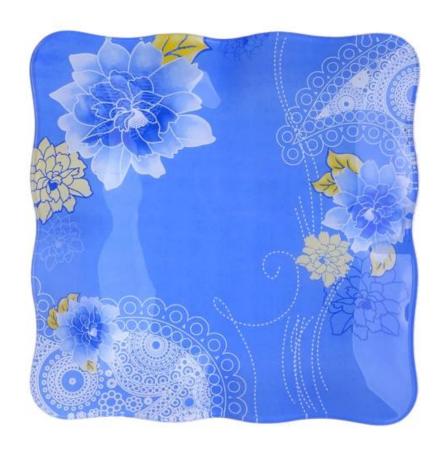

# **Blue Decal Printing Glass Fruit Plate**

| Product Details         |                                                                                                                           |
|-------------------------|---------------------------------------------------------------------------------------------------------------------------|
| Item number.            | SGXJ2055                                                                                                                  |
| Material                | High White Glass                                                                                                          |
| Craft & Deep processing | Hot blending                                                                                                              |
| Sample time             | <ol> <li>5 days if there is existing stock of this design.</li> <li>10 days, if you need a new design or size.</li> </ol> |
| Main usages             | High quality glass plate                                                                                                  |
| Features                | Food safety.     Custom size and design are available.                                                                    |

# **Descriptions**

- 1. Rural style with flower pattern and blue color.
- 2. Wavy edge make this plate more delicate.