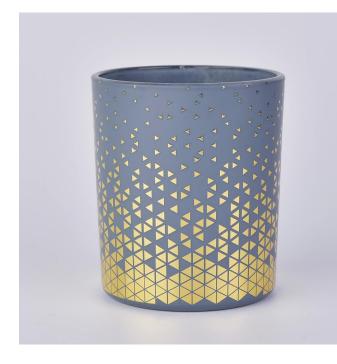

### **Blue Candle Jars With Gold Decal Decoration**



#### No second Co.in China

Our design team achieve Customers' Ideas becoming creative fragrance products and sell them very well





### No second Co.in China

Our QC is more QC than our customer's QC

**Process Crafts** 

Alland Sall

**Product Details** 

#### Why choose Sunny Glassware Candle holders



#### Unique market advantage

- . Focus on designs
- . candle holder supplier for 80% USA fragrance brand
- . AQL plus 6 strict and sunny QC test standards
- . Maintain quality consistent with sample and quality  $\ensuremath{\mbox{ product}}$

#### **Ceremony design awareness**

Designed by award winning professional in SG

- . Received a very admirable NEST fragrance
- . Friend or business relationship gift
  - . Relaxation and romantic life





### Flexible size design allows your market to grow rapidly

Item No.:SG88100-1 Top dia:88mm Bottom dia:80mm Height:100mm Weight:394g Capacity:395ml Custom designs and different sizes available

With our strong support, our customers are growing rapidly, from small labs to industry leaders.

#### **Packing & Shipping**

## **Different From The