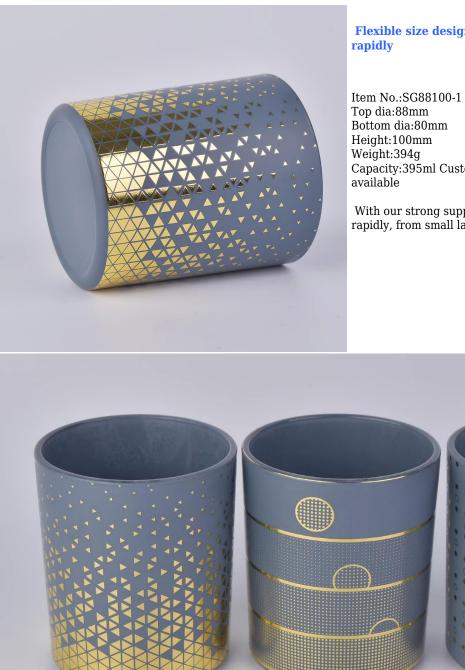

### Flexible size design allows your market to grow rapidly

Item No.:SG88100-1 Top dia:88mm Bottom dia:80mm Height:100mm Weight:394g Capacity:395ml Custom designs and different sizes available

With our strong support, our customers are growing rapidly, from small labs to industry leaders.