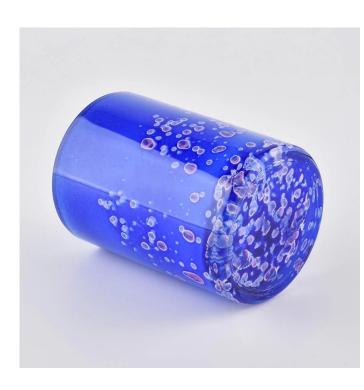

# Flexible size design can quickly expand your market

Item No.:SGDP19110103

Top dia: 80mm Bottom dia: 75mm Height: 108mm Weight: 325g Capacity: 345ml

We turn your ideas into creative fragrance products and sell them in

the local market.

#### **Product Features**

- 1. Home decoration glass candle jar of high quality.
- 2. Suitable for use in hotel, wedding, etc.
- 3. Meet the ASTM test product features.