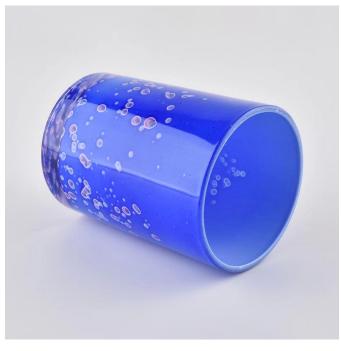

# Flexible size design can quickly expand your market

Item No.:SGDP19110103

Top dia: 80mm Bottom dia: 75mm Height: 108mm Weight: 325g Capacity: 345ml

We turn your ideas into creative fragrance products and sell them in

the local market.

#### **Product Features**

- 1. Home decoration glass candle jar of high quality.
- 2. Suitable for use in hotel, wedding, etc.
- 3. Meet the ASTM test product features.