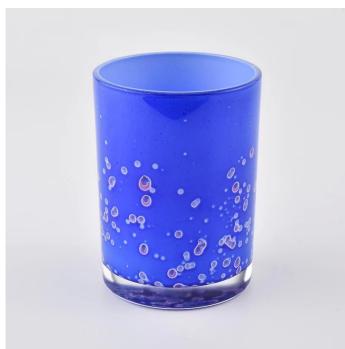

# Flexible size design can quickly expand your market

Item No.:SGDP19110103

Top dia: 80mm Bottom dia: 75mm Height: 108mm Weight: 325g Capacity: 345ml

We turn your ideas into creative fragrance products and sell them in

the local market.

#### **Product Features**

- 1. Home decoration glass candle jar of high quality.
- 2. Suitable for use in hotel, wedding, etc.
- 3. Meet the ASTM test product features.