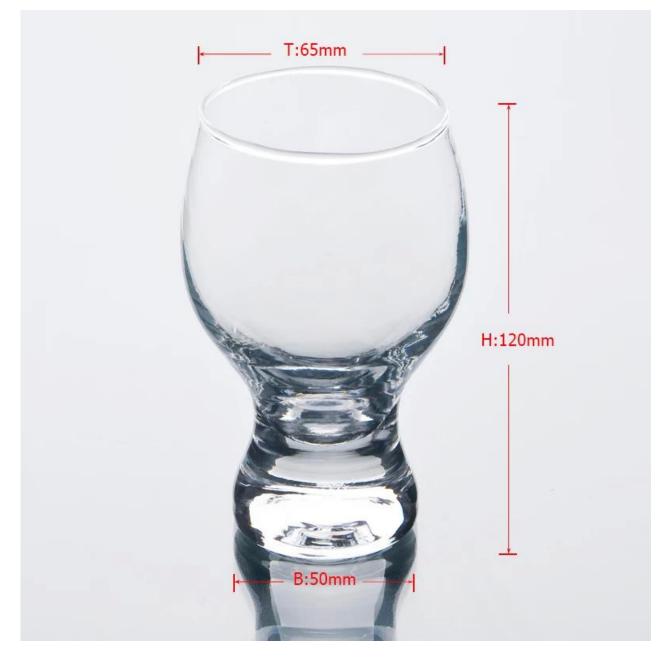

| 2. Suitable for used in hotel, home, etc.                                  |
|                  | 3. It is eco-friendly                                                      |
|                  | 4. Meet CE & FDA test & CA 65 test                                         |
| For your choices | 1. Different designs and sizes for choice                                  |
|                  | 2 .Any color painted, frost, electroplate, pattern laser carver processing |
|                  | 3. Special package like shrink wrap, color gift box, white gift box etc.   |
|                  | 4. We have exclusive workers for quality control                           |
|                  | 5. We have professional workshop and warehouse to ensure the delivery time |

## **Product Photo:**





## **Related Products:**



## **Company Show:**



Factory Show:



For more <u>blown glass cup</u> or any glassware, please visit our website: http://www.okcandle.com/ Or here may help you know more about us: **FAQ**