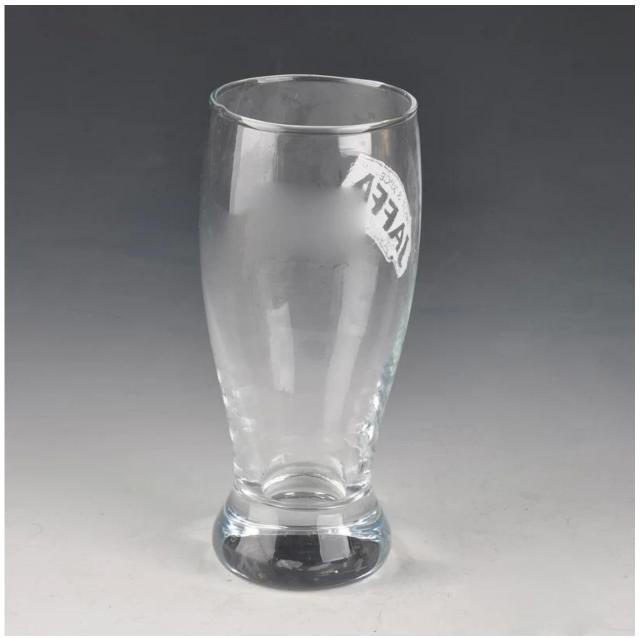

|  |
| For your choices | <ol> <li>Any logo printing on the glass body</li> <li>Any color painted , frost, electroplate, pattern laser carver for the finish</li> <li>Special package like shrink wrap, color gift box, white gift box etc</li> <li>Open new mould for the glass, wood, plastic or metal as you like</li> <li>Different size and shapes meet your needs</li> </ol> |  |

### **Product features:**

1. The logo and color is baked in 580 celsuis high temperature, pure&poisonless.

- 2. The mouth of cup is carefully polishes to ensure comfortable for using.
- 3.Carving,gold-rim,decal or embosses craft,handmade,exquisite&elegant.

4.Our product could pass the SGS,FDA,BV and LFGB test.

#### **Product Show:**



## Related product

| clear beer glass        | blown glass beer glas       |
|-------------------------|-----------------------------|
| <u>orour woor grade</u> | site will grade steer grade |

# Company Show:



Factory show:



For more **beer glass** or any glassware please visit our website: http://www.okcandle.com/ Or here may help you know more about us: **FAQ**