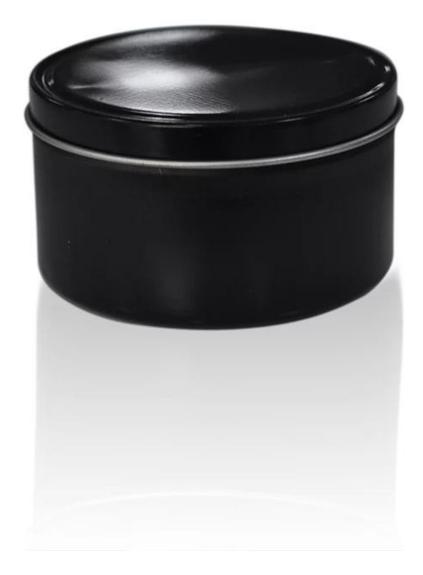

3. It is eco-friendly                                                      |           |
|                  | 4. Meet FDA , CA 65 test                                                   |           |
|                  | 1. Different designs and sizes for choice                                  |           |
|                  | 2 .Any color painted, electroplate, pattern laser carver processing        |           |
| For your choices | 3. Special package like shrink wrap, color gift box, white gift box etc.   |           |
|                  | 4. We have exclusive workers for quality control                           |           |
|                  | 5. We have professional workshop and warehouse to ensure the delivery time |           |

## More Product Pictures

Every day is sunny day







## Similar Products Link

Every day is sunny day







nice tinplate candle holder

square tinplate candle holder

printed tinplate candle holder





## **Factory Show**

Every day is sunny day







Method of application:

- 1. Using it under guide of the adult
- 2. Washing it with clean or boiling water before usage
- 3. No touching the rim of glass cup, try to take the bottom or the handle of it

**Cautions:** 

- 1. Beer, red wine, white wine, beverage or hot water not be too full
- 2. To avoid to hurt your children's hand , please put it in the place where they can't reach

- **3. Avoid dropping ,Collision and strong impact**
- 4. Not available for microwave oven
- 5. To prevent it from cracking, do not put it over open fire directly

For more\_candle holder or any glassware,