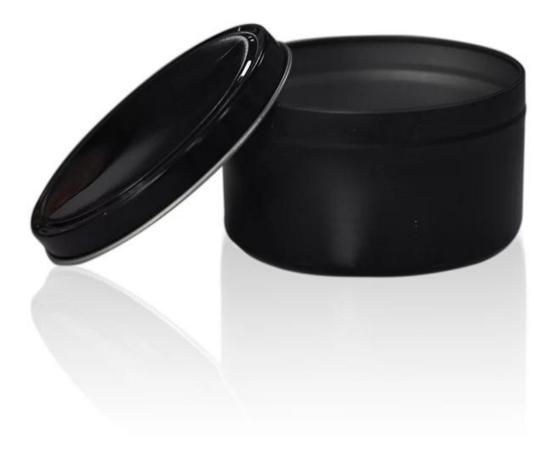

It is eco-friendly                                                      |           |
|                  | 4. Meet FDA , CA 65 test                                                   |           |
|                  | 1. Different designs and sizes for choice                                  |           |
|                  | 2 .Any color painted, electroplate, pattern laser carver processing        |           |
| For your choices | 3. Special package like shrink wrap, color gift box, white gift box etc.   |           |
|                  | 4. We have exclusive workers for quality control                           |           |
|                  | 5. We have professional workshop and warehouse to ensure the delivery time |           |

## More Product Pictures

Every day is sunny day







## Similar Products Link

Every day is sunny day







nice tinplate candle holder

square tinplate candle holder

printed tinplate candle holder





## **Factory Show**

Every day is sunny day







Method of application:

- 1. Using it under guide of the adult
- 2. Washing it with clean or boiling water before usage
- 3. No touching the rim of glass cup, try to take the bottom or the handle of it

**Cautions:** 

- 1. Beer, red wine, white wine, beverage or hot water not be too full
- 2. To avoid to hurt your children's hand , please put it in the place where they can't reach

- **3. Avoid dropping ,Collision and strong impact**
- 4. Not available for microwave oven
- 5. To prevent it from cracking, do not put it over open fire directly

For more\_candle holder or any glassware,