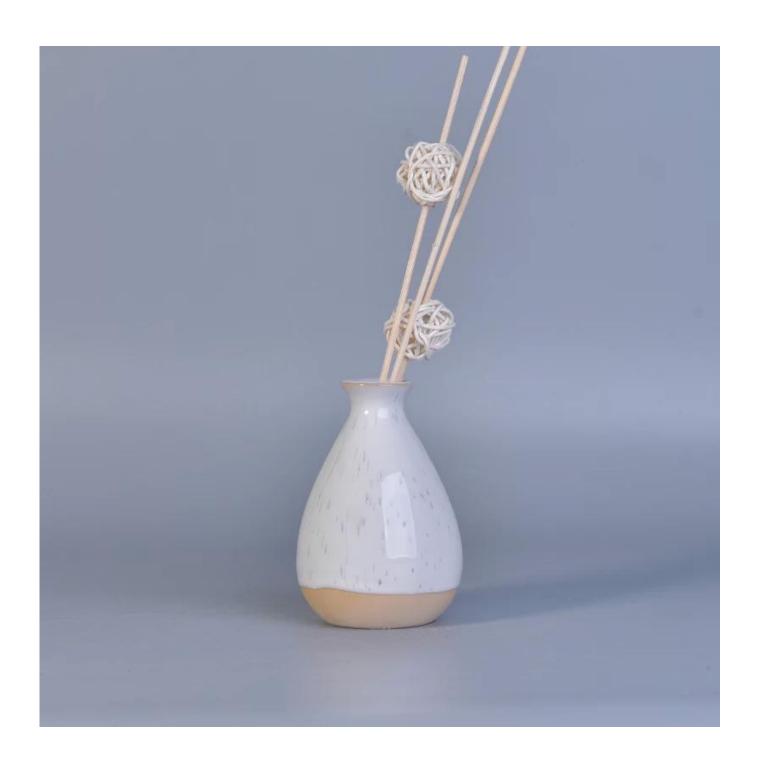

# Black spots white glazing ceramic home fragrance diffuser bottle

# **More Product Photo:**