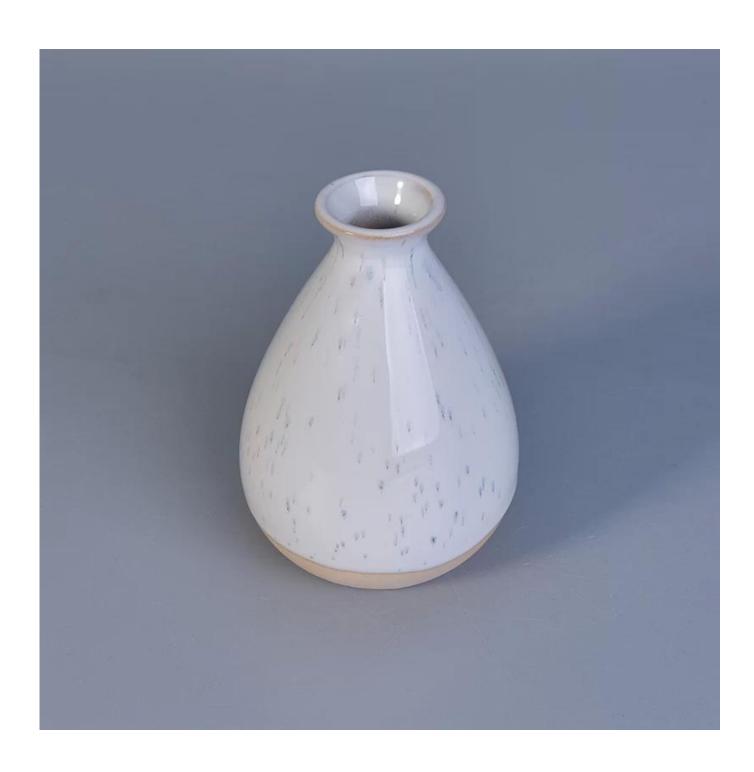

# Black spots white glazing ceramic home fragrance diffuser bottle

# **More Product Photo:**