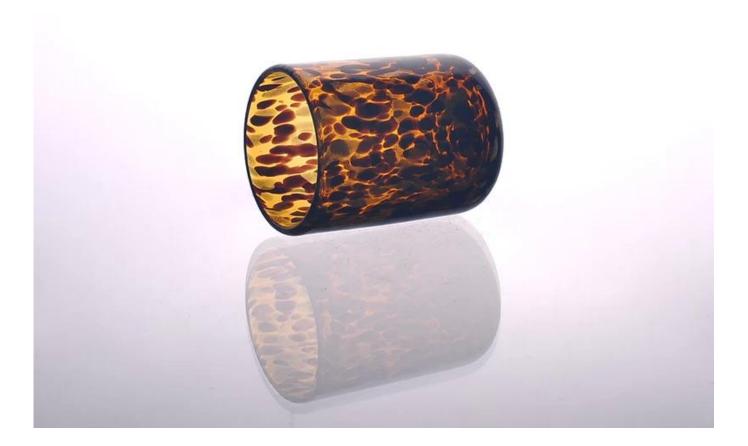

## colored glass candle cup

decoration glass candle holder

clear candlestick glass