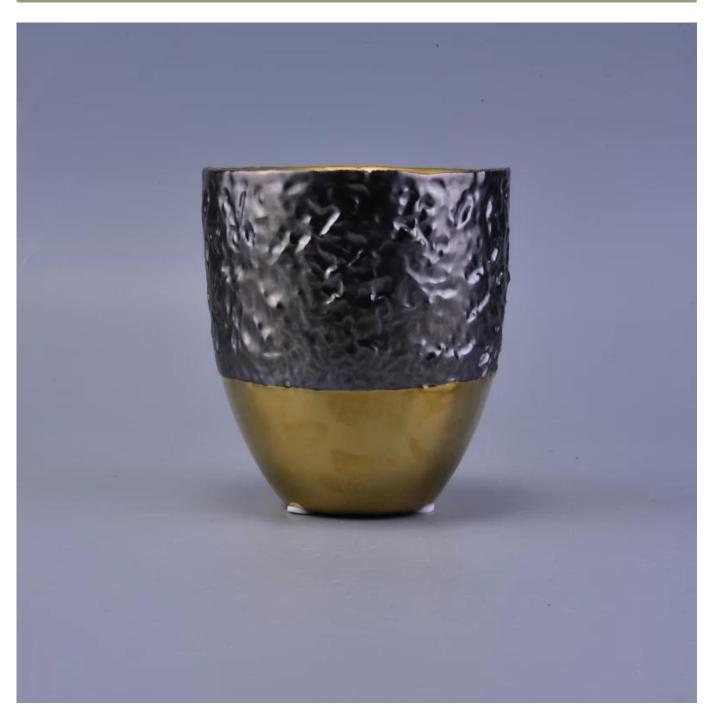

### Black round ceramic jar

| The number of the item | SGHY16122008                                                                                                                                                                                            |
|------------------------|---------------------------------------------------------------------------------------------------------------------------------------------------------------------------------------------------------|
| Materials              | ceramic candle holder                                                                                                                                                                                   |
| Craft                  | hand made ceramic candle holder                                                                                                                                                                         |
| Sample time            | <ul><li>1.5 days if there are shapes and sizes of ceramic candle holder</li><li>2.15 days, if you need a new form and size ceramic candle holder</li></ul>                                              |
| Product capacity       | 500,000 ~ 1,000,000 pieces per month                                                                                                                                                                    |
| Product features       | <ol> <li>hand made <u>ceramic candle holder</u></li> <li>suitable for use in hotels, houses, etc.</li> <li>this environmentally friendly.</li> <li>meet the test of the FDA; AMP; Test US 65</li> </ol> |