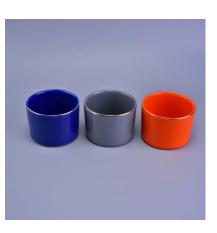

### Black round ceramic jar

| The number of the item | SGHY16122008                                                                                                                                                                                            |
|------------------------|---------------------------------------------------------------------------------------------------------------------------------------------------------------------------------------------------------|
| Materials              | ceramic candle holder                                                                                                                                                                                   |
| Craft                  | hand made ceramic candle holder                                                                                                                                                                         |
| Sample time            | <ul><li>1.5 days if there are shapes and sizes of ceramic candle holder</li><li>2.15 days, if you need a new form and size ceramic candle holder</li></ul>                                              |
| Product capacity       | 500,000 ~ 1,000,000 pieces per month                                                                                                                                                                    |
| Product features       | <ol> <li>hand made <u>ceramic candle holder</u></li> <li>suitable for use in hotels, houses, etc.</li> <li>this environmentally friendly.</li> <li>meet the test of the FDA; AMP; Test US 65</li> </ol> |

#### Use of the product

- 1. concrete canlde holder can be used in wedding décor, home jewelry party, Banquet, ect,
- 2. This candle is very large as the heart of a beautiful event

- 3. jar candle pottery can decorate your interior and exterior with this delicated Figure increased glass candles.
- 4. ship the ceramic candles is a beautiful gift as housewarmings and other events.