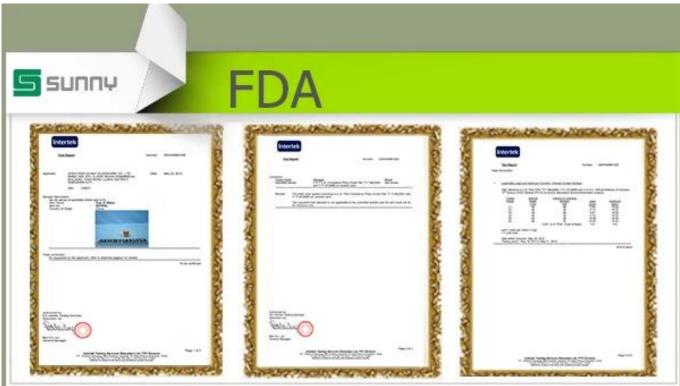

### Black round ceramic jar

| The number of the item | SGHY16122008                                                                                                                                                                                            |
|------------------------|---------------------------------------------------------------------------------------------------------------------------------------------------------------------------------------------------------|
| Materials              | ceramic candle holder                                                                                                                                                                                   |
| Craft                  | hand made ceramic candle holder                                                                                                                                                                         |
| Sample time            | <ul><li>1.5 days if there are shapes and sizes of ceramic candle holder</li><li>2.15 days, if you need a new form and size ceramic candle holder</li></ul>                                              |
| Product capacity       | 500,000 ~ 1,000,000 pieces per month                                                                                                                                                                    |
| Product features       | <ol> <li>hand made <u>ceramic candle holder</u></li> <li>suitable for use in hotels, houses, etc.</li> <li>this environmentally friendly.</li> <li>meet the test of the FDA; AMP; Test US 65</li> </ol> |