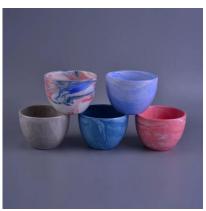

### Black round ceramic jar

| The number of the item | SGHY16122008                                                                                                                                                                                            |
|------------------------|---------------------------------------------------------------------------------------------------------------------------------------------------------------------------------------------------------|
| Materials              | ceramic candle holder                                                                                                                                                                                   |
| Craft                  | hand made ceramic candle holder                                                                                                                                                                         |
| Sample time            | <ul><li>1.5 days if there are shapes and sizes of ceramic candle holder</li><li>2.15 days, if you need a new form and size ceramic candle holder</li></ul>                                              |
| Product capacity       | 500,000 ~ 1,000,000 pieces per month                                                                                                                                                                    |
| Product features       | <ol> <li>hand made <u>ceramic candle holder</u></li> <li>suitable for use in hotels, houses, etc.</li> <li>this environmentally friendly.</li> <li>meet the test of the FDA; AMP; Test US 65</li> </ol> |

#### Use of the product

- 1. concrete canlde holder can be used in wedding décor, home jewelry party, Banquet, ect,
- 2. This candle is very large as the heart of a beautiful event

- 3. jar candle pottery can decorate your interior and exterior with this delicated Figure increased glass candles.
- 4. ship the ceramic candles is a beautiful gift as housewarmings and other events.