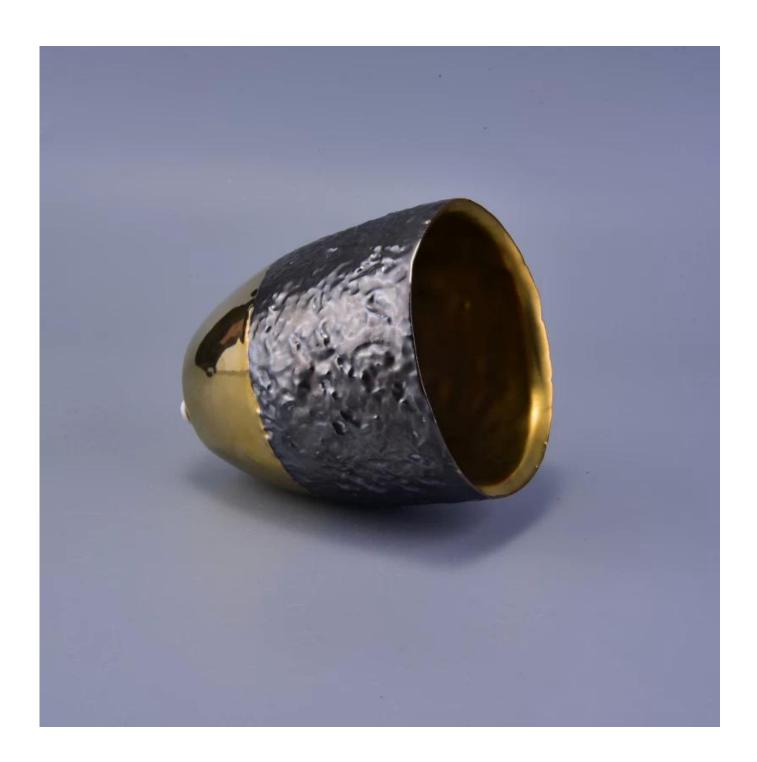

### Black round ceramic jar

| The number of the item | SGHY16122008                                                                                                                                                                                            |
|------------------------|---------------------------------------------------------------------------------------------------------------------------------------------------------------------------------------------------------|
| Materials              | ceramic candle holder                                                                                                                                                                                   |
| Craft                  | hand made ceramic candle holder                                                                                                                                                                         |
| Sample time            | <ul><li>1.5 days if there are shapes and sizes of ceramic candle holder</li><li>2.15 days, if you need a new form and size ceramic candle holder</li></ul>                                              |
| Product capacity       | 500,000 ~ 1,000,000 pieces per month                                                                                                                                                                    |
| Product features       | <ol> <li>hand made <u>ceramic candle holder</u></li> <li>suitable for use in hotels, houses, etc.</li> <li>this environmentally friendly.</li> <li>meet the test of the FDA; AMP; Test US 65</li> </ol> |