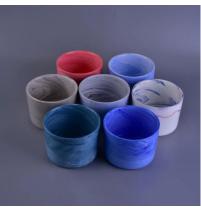

### Black round ceramic jar

| The number of the item | SGHY16122008                                                                                                                                                                                            |
|------------------------|---------------------------------------------------------------------------------------------------------------------------------------------------------------------------------------------------------|
| Materials              | ceramic candle holder                                                                                                                                                                                   |
| Craft                  | hand made ceramic candle holder                                                                                                                                                                         |
| Sample time            | <ul><li>1.5 days if there are shapes and sizes of ceramic candle holder</li><li>2.15 days, if you need a new form and size ceramic candle holder</li></ul>                                              |
| Product capacity       | 500,000 ~ 1,000,000 pieces per month                                                                                                                                                                    |
| Product features       | <ol> <li>hand made <u>ceramic candle holder</u></li> <li>suitable for use in hotels, houses, etc.</li> <li>this environmentally friendly.</li> <li>meet the test of the FDA; AMP; Test US 65</li> </ol> |

#### Use of the product

- 1. concrete canlde holder can be used in wedding décor, home jewelry party, Banquet, ect,
- 2. This candle is very large as the heart of a beautiful event

- 3. jar candle pottery can decorate your interior and exterior with this delicated Figure increased glass candles.
- 4. ship the ceramic candles is a beautiful gift as housewarmings and other events.