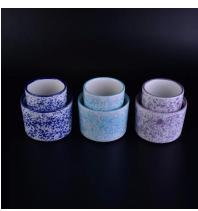

### Black round ceramic jar

| The number of the item | SGHY16122008                                                                                                                                                                                            |
|------------------------|---------------------------------------------------------------------------------------------------------------------------------------------------------------------------------------------------------|
| Materials              | ceramic candle holder                                                                                                                                                                                   |
| Craft                  | hand made ceramic candle holder                                                                                                                                                                         |
| Sample time            | <ul><li>1.5 days if there are shapes and sizes of ceramic candle holder</li><li>2.15 days, if you need a new form and size ceramic candle holder</li></ul>                                              |
| Product capacity       | 500,000 ~ 1,000,000 pieces per month                                                                                                                                                                    |
| Product features       | <ol> <li>hand made <u>ceramic candle holder</u></li> <li>suitable for use in hotels, houses, etc.</li> <li>this environmentally friendly.</li> <li>meet the test of the FDA; AMP; Test US 65</li> </ol> |

#### Use of the product

- 1. concrete canlde holder can be used in wedding décor, home jewelry party, Banquet, ect,
- 2. This candle is very large as the heart of a beautiful event

- 3. jar candle pottery can decorate your interior and exterior with this delicated Figure increased glass candles.
- 4. ship the ceramic candles is a beautiful gift as housewarmings and other events.