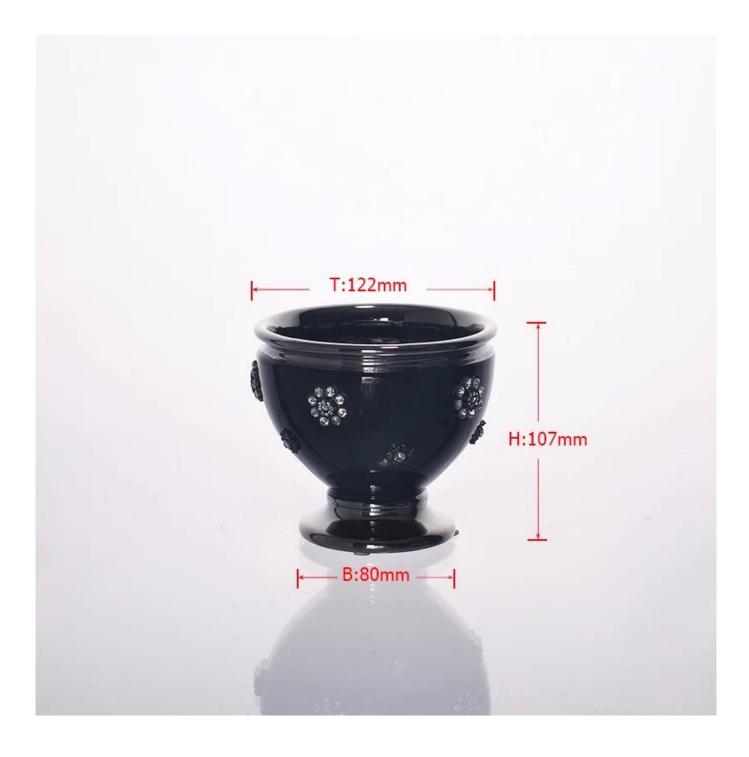

## Product detail:

5

SUNNY

| ltem No.         | SGXJS14120617                                                                                                                                                                                                                                                                                                                                         |
|------------------|-------------------------------------------------------------------------------------------------------------------------------------------------------------------------------------------------------------------------------------------------------------------------------------------------------------------------------------------------------|
| Material         | Ceramic                                                                                                                                                                                                                                                                                                                                               |
| Craft            | Handmade                                                                                                                                                                                                                                                                                                                                              |
| Samples time     | <ol> <li>5 days if at exit shaped and size of glass</li> <li>15 days if need new shape or size of glass</li> </ol>                                                                                                                                                                                                                                    |
| Packing          | Normal packing, 24 or 36pcs into export carton,carton with cardboard divider                                                                                                                                                                                                                                                                          |
| Product Capacity | 500,000~1,000,000 pcs per month                                                                                                                                                                                                                                                                                                                       |
| Delivery time    | Within 35 days after the sample and order confirmed                                                                                                                                                                                                                                                                                                   |
| Payment terms    | 30% deposit by T/T in advance and the balance against the copy of B/L $$                                                                                                                                                                                                                                                                              |
| Shipment         | By sea,by air,by Express and your shipping agent is acceptable                                                                                                                                                                                                                                                                                        |
| Product Features | <ol> <li>Suitable for used in pub, hotel, restaurants, home,etc</li> <li>Professional Q/C for quality control</li> <li>Competitive price and quality</li> <li>Meet FDA test and food grade</li> </ol>                                                                                                                                                 |
| For your choices | <ol> <li>Any logo printing on the glass body</li> <li>Any color painted,frost,electroplate, pattern laser carver for the finish</li> <li>Special package like shrink wrap, color gift box, white gift box etc</li> <li>Open new mould for the glass, wood, plastic or metal as you like</li> <li>Different size and shapes meet your needs</li> </ol> |