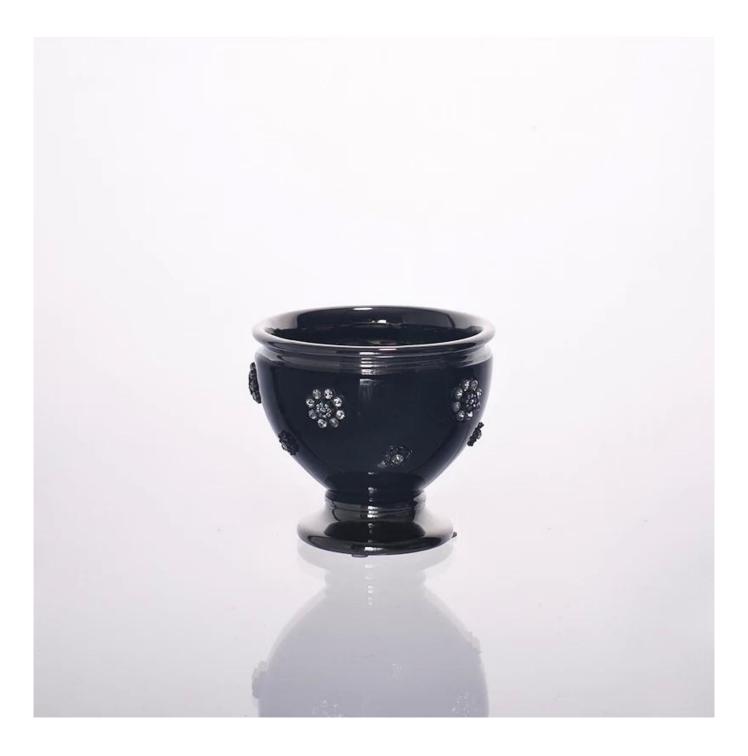

## Product detail:

5

SUNNY

| ltem No.         | SGXJS14120617                                                                                                                                                                                                                                                                                                                                         |
|------------------|-------------------------------------------------------------------------------------------------------------------------------------------------------------------------------------------------------------------------------------------------------------------------------------------------------------------------------------------------------|
| Material         | Ceramic                                                                                                                                                                                                                                                                                                                                               |
| Craft            | Handmade                                                                                                                                                                                                                                                                                                                                              |
| Samples time     | <ol> <li>5 days if at exit shaped and size of glass</li> <li>15 days if need new shape or size of glass</li> </ol>                                                                                                                                                                                                                                    |
| Packing          | Normal packing, 24 or 36pcs into export carton,carton with cardboard divider                                                                                                                                                                                                                                                                          |
| Product Capacity | 500,000~1,000,000 pcs per month                                                                                                                                                                                                                                                                                                                       |
| Delivery time    | Within 35 days after the sample and order confirmed                                                                                                                                                                                                                                                                                                   |
| Payment terms    | 30% deposit by T/T in advance and the balance against the copy of B/L $$                                                                                                                                                                                                                                                                              |
| Shipment         | By sea,by air,by Express and your shipping agent is acceptable                                                                                                                                                                                                                                                                                        |
| Product Features | <ol> <li>Suitable for used in pub, hotel, restaurants, home,etc</li> <li>Professional Q/C for quality control</li> <li>Competitive price and quality</li> <li>Meet FDA test and food grade</li> </ol>                                                                                                                                                 |
| For your choices | <ol> <li>Any logo printing on the glass body</li> <li>Any color painted,frost,electroplate, pattern laser carver for the finish</li> <li>Special package like shrink wrap, color gift box, white gift box etc</li> <li>Open new mould for the glass, wood, plastic or metal as you like</li> <li>Different size and shapes meet your needs</li> </ol> |