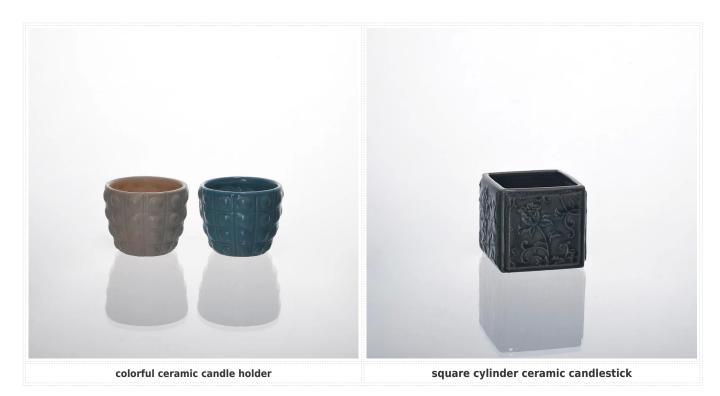

## Product detail:

5

SUNNY

| ltem No.         | SGXJS14120617                                                                                                                                                                                                                                                                                                                                         |
|------------------|-------------------------------------------------------------------------------------------------------------------------------------------------------------------------------------------------------------------------------------------------------------------------------------------------------------------------------------------------------|
| Material         | Ceramic                                                                                                                                                                                                                                                                                                                                               |
| Craft            | Handmade                                                                                                                                                                                                                                                                                                                                              |
| Samples time     | <ol> <li>5 days if at exit shaped and size of glass</li> <li>15 days if need new shape or size of glass</li> </ol>                                                                                                                                                                                                                                    |
| Packing          | Normal packing, 24 or 36pcs into export carton,carton with cardboard divider                                                                                                                                                                                                                                                                          |
| Product Capacity | 500,000~1,000,000 pcs per month                                                                                                                                                                                                                                                                                                                       |
| Delivery time    | Within 35 days after the sample and order confirmed                                                                                                                                                                                                                                                                                                   |
| Payment terms    | 30% deposit by T/T in advance and the balance against the copy of B/L $$                                                                                                                                                                                                                                                                              |
| Shipment         | By sea,by air,by Express and your shipping agent is acceptable                                                                                                                                                                                                                                                                                        |
| Product Features | <ol> <li>Suitable for used in pub, hotel, restaurants, home,etc</li> <li>Professional Q/C for quality control</li> <li>Competitive price and quality</li> <li>Meet FDA test and food grade</li> </ol>                                                                                                                                                 |
| For your choices | <ol> <li>Any logo printing on the glass body</li> <li>Any color painted,frost,electroplate, pattern laser carver for the finish</li> <li>Special package like shrink wrap, color gift box, white gift box etc</li> <li>Open new mould for the glass, wood, plastic or metal as you like</li> <li>Different size and shapes meet your needs</li> </ol> |