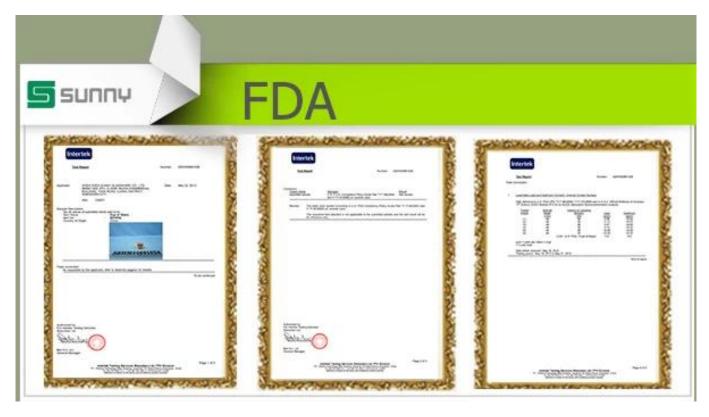

## Certification:

Method of application:

- 1. Using it under guide of the adult.
- 2. Washing it with clean or boiling water before usage.
- 3. No touching the rim of glass cup, try to take the bottom or the handle of it.