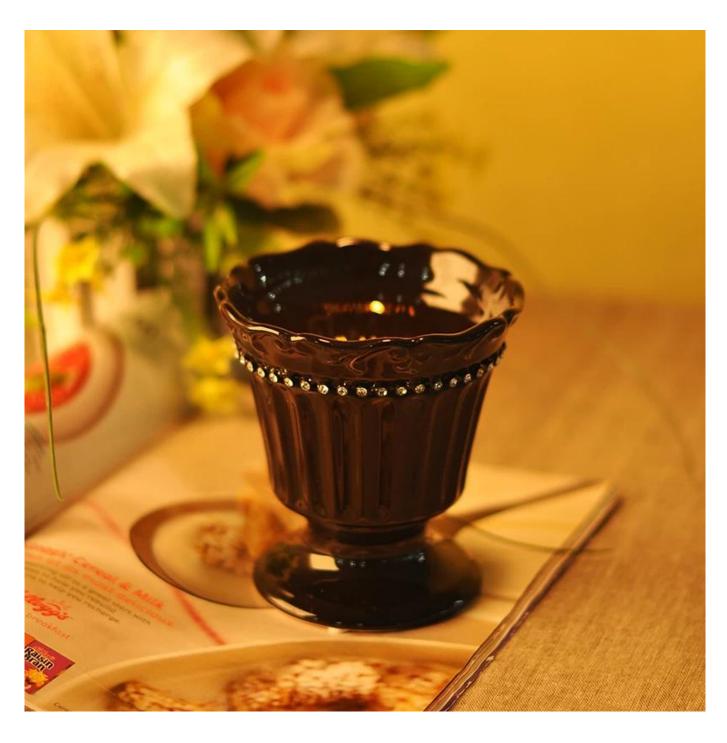

| Item No.         | SGXJS14120616                                                                                                                                                                                                                                                                                                                                           |
|------------------|---------------------------------------------------------------------------------------------------------------------------------------------------------------------------------------------------------------------------------------------------------------------------------------------------------------------------------------------------------|
| Material         | Ceramic                                                                                                                                                                                                                                                                                                                                                 |
| Craft            | Handmade                                                                                                                                                                                                                                                                                                                                                |
| Samples time     | <ol> <li>5 days if at exit shaped and size of glass</li> <li>15 days if need new shape or size of glass</li> </ol>                                                                                                                                                                                                                                      |
| Packing          | Normal packing, 24 or 36pcs into export carton, carton with cardboard divider                                                                                                                                                                                                                                                                           |
| Product Capacity | 500,000~1,000,000 pcs per month                                                                                                                                                                                                                                                                                                                         |
| Delivery time    | Within 35 days after the sample and order confirmed                                                                                                                                                                                                                                                                                                     |
| Payment terms    | 30% deposit by T/T in advance and the balance against the copy of B/L                                                                                                                                                                                                                                                                                   |
| Shipment         | By sea,by air,by Express and your shipping agent is acceptable                                                                                                                                                                                                                                                                                          |
| Product Features | 1. Suitable for used in pub, hotel, restaurants, home,etc 2. Professional Q/C for quality control 3. Competitive price and quality 4. Meet FDA test and food grade                                                                                                                                                                                      |
| For your choices | <ol> <li>Any logo printing on the glass body</li> <li>Any color painted, frost, electroplate, pattern laser carver for the finish</li> <li>Special package like shrink wrap, color gift box, white gift box etc</li> <li>Open new mould for the glass, wood, plastic or metal as you like</li> <li>Different size and shapes meet your needs</li> </ol> |