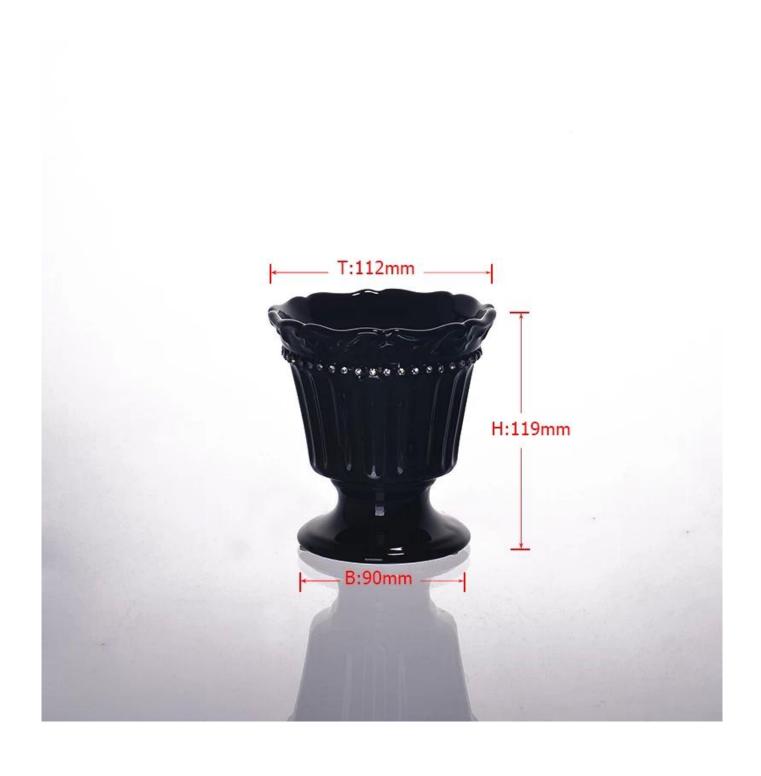

| Item No.         | SGXJS14120616                                                                                                                                                                                                                                                                                                                                           |
|------------------|---------------------------------------------------------------------------------------------------------------------------------------------------------------------------------------------------------------------------------------------------------------------------------------------------------------------------------------------------------|
| Material         | Ceramic                                                                                                                                                                                                                                                                                                                                                 |
| Craft            | Handmade                                                                                                                                                                                                                                                                                                                                                |
| Samples time     | <ol> <li>5 days if at exit shaped and size of glass</li> <li>15 days if need new shape or size of glass</li> </ol>                                                                                                                                                                                                                                      |
| Packing          | Normal packing, 24 or 36pcs into export carton, carton with cardboard divider                                                                                                                                                                                                                                                                           |
| Product Capacity | 500,000~1,000,000 pcs per month                                                                                                                                                                                                                                                                                                                         |
| Delivery time    | Within 35 days after the sample and order confirmed                                                                                                                                                                                                                                                                                                     |
| Payment terms    | 30% deposit by T/T in advance and the balance against the copy of B/L                                                                                                                                                                                                                                                                                   |
| Shipment         | By sea,by air,by Express and your shipping agent is acceptable                                                                                                                                                                                                                                                                                          |
| Product Features | 1. Suitable for used in pub, hotel, restaurants, home,etc 2. Professional Q/C for quality control 3. Competitive price and quality 4. Meet FDA test and food grade                                                                                                                                                                                      |
| For your choices | <ol> <li>Any logo printing on the glass body</li> <li>Any color painted, frost, electroplate, pattern laser carver for the finish</li> <li>Special package like shrink wrap, color gift box, white gift box etc</li> <li>Open new mould for the glass, wood, plastic or metal as you like</li> <li>Different size and shapes meet your needs</li> </ol> |