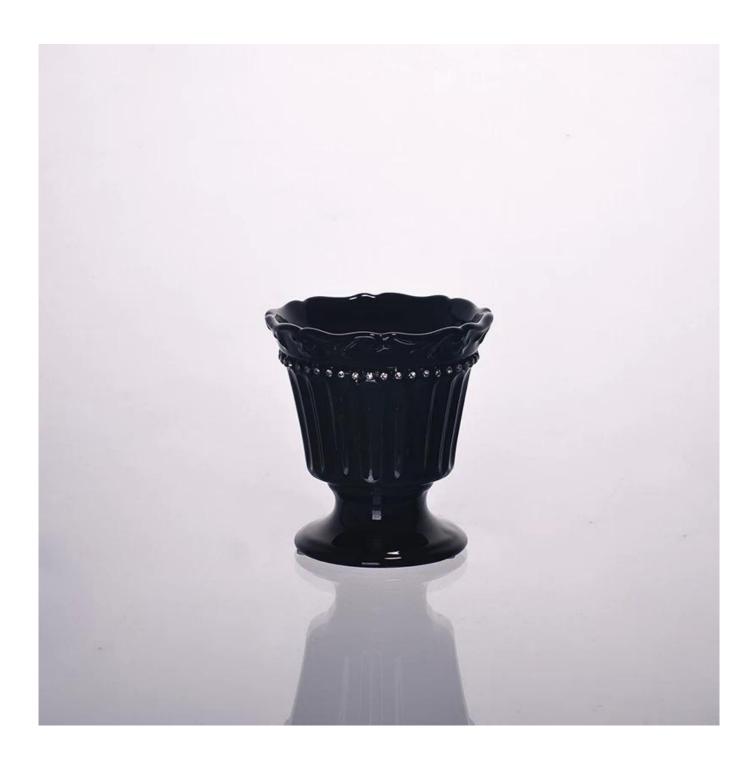

| Item No.         | SGXJS14120616                                                                                                                                                                                                                                                                                                                                           |
|------------------|---------------------------------------------------------------------------------------------------------------------------------------------------------------------------------------------------------------------------------------------------------------------------------------------------------------------------------------------------------|
| Material         | Ceramic                                                                                                                                                                                                                                                                                                                                                 |
| Craft            | Handmade                                                                                                                                                                                                                                                                                                                                                |
| Samples time     | <ol> <li>5 days if at exit shaped and size of glass</li> <li>15 days if need new shape or size of glass</li> </ol>                                                                                                                                                                                                                                      |
| Packing          | Normal packing, 24 or 36pcs into export carton, carton with cardboard divider                                                                                                                                                                                                                                                                           |
| Product Capacity | 500,000~1,000,000 pcs per month                                                                                                                                                                                                                                                                                                                         |
| Delivery time    | Within 35 days after the sample and order confirmed                                                                                                                                                                                                                                                                                                     |
| Payment terms    | 30% deposit by T/T in advance and the balance against the copy of B/L                                                                                                                                                                                                                                                                                   |
| Shipment         | By sea,by air,by Express and your shipping agent is acceptable                                                                                                                                                                                                                                                                                          |
| Product Features | 1. Suitable for used in pub, hotel, restaurants, home,etc 2. Professional Q/C for quality control 3. Competitive price and quality 4. Meet FDA test and food grade                                                                                                                                                                                      |
| For your choices | <ol> <li>Any logo printing on the glass body</li> <li>Any color painted, frost, electroplate, pattern laser carver for the finish</li> <li>Special package like shrink wrap, color gift box, white gift box etc</li> <li>Open new mould for the glass, wood, plastic or metal as you like</li> <li>Different size and shapes meet your needs</li> </ol> |