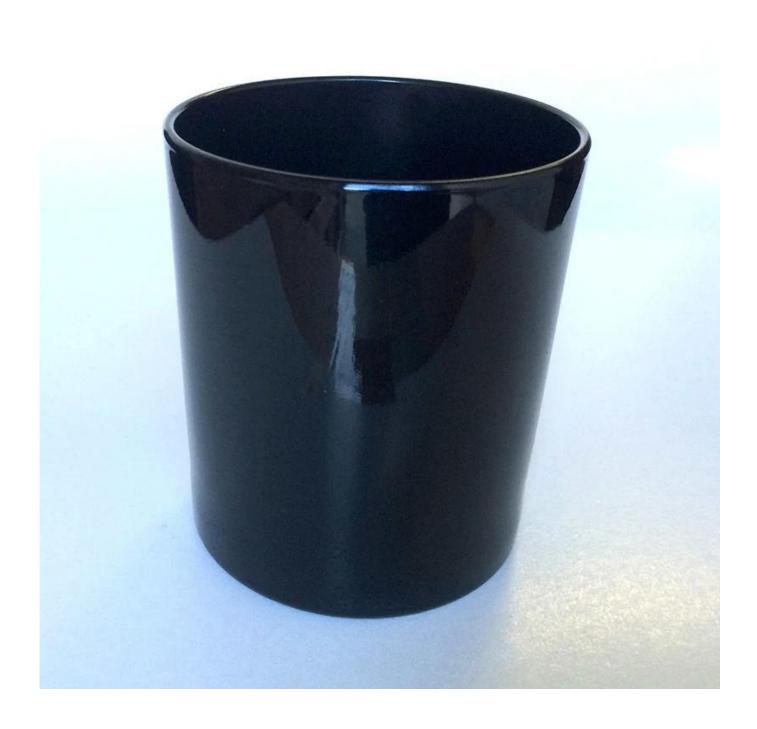

## **Black glass candle holders for wholesale**

| Product Item         | SGML1708112                                                                                                                                                                                                                                     |
|----------------------|-------------------------------------------------------------------------------------------------------------------------------------------------------------------------------------------------------------------------------------------------|
| Product<br>Dimension | Top dia: 80mm Bottom dia: 75mm Height: 90mm Weight: 308 g Capacity: 300 ml                                                                                                                                                                      |
| Processing Way       | spraying black glass candle holders                                                                                                                                                                                                             |
| Deep Processing      | machine made crystal glass candle jars with spraying color                                                                                                                                                                                      |
| Min Qty              | 5000 units                                                                                                                                                                                                                                      |
| Product Features     | <ol> <li>black glass candle holders</li> <li>glass candle holders for home fragrance</li> <li>Outdoor glass candle jars</li> <li>as a gift for friend,family,etc.</li> <li>used for birthday party,wedding,and other room decoration</li> </ol> |
| Test                 | Pass ASTM test/anneling test                                                                                                                                                                                                                    |