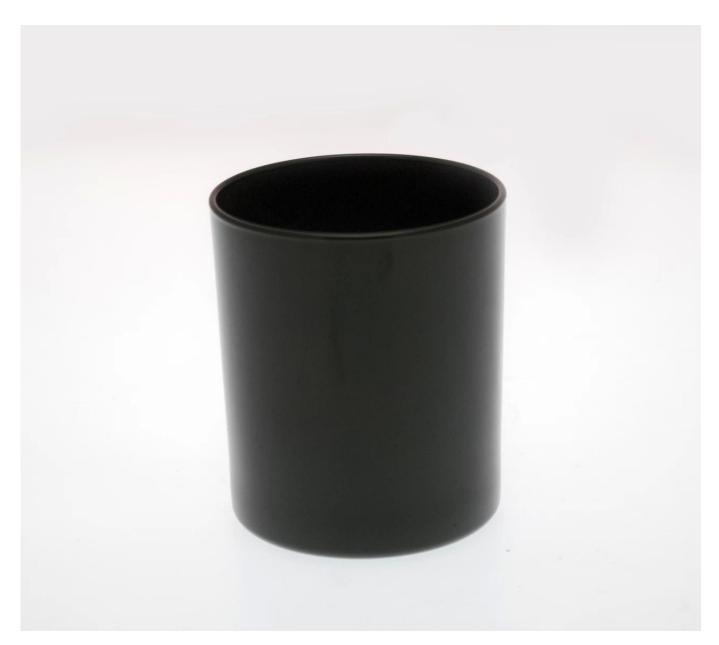

## **Black glass candle holders for wholesale**

| Product Item         | SGML1708112                                                                                                                                                                                                                                     |
|----------------------|-------------------------------------------------------------------------------------------------------------------------------------------------------------------------------------------------------------------------------------------------|
| Product<br>Dimension | Top dia: 80mm Bottom dia: 75mm Height: 90mm Weight: 308 g Capacity: 300 ml                                                                                                                                                                      |
| Processing Way       | spraying black glass candle holders                                                                                                                                                                                                             |
| Deep Processing      | machine made crystal glass candle jars with spraying color                                                                                                                                                                                      |
| Min Qty              | 5000 units                                                                                                                                                                                                                                      |
| Product Features     | <ol> <li>black glass candle holders</li> <li>glass candle holders for home fragrance</li> <li>Outdoor glass candle jars</li> <li>as a gift for friend,family,etc.</li> <li>used for birthday party,wedding,and other room decoration</li> </ol> |
| Test                 | Pass ASTM test/anneling test                                                                                                                                                                                                                    |