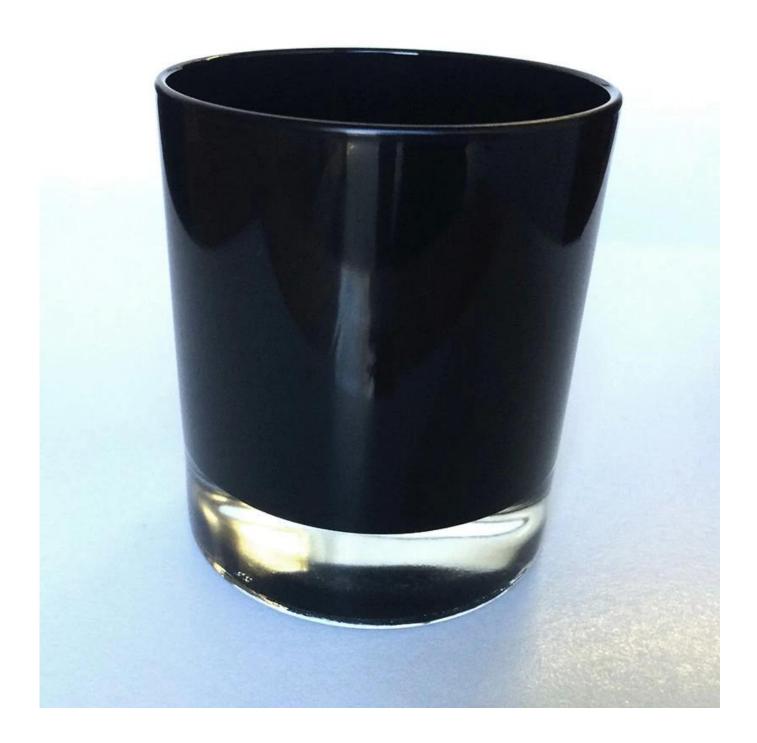

## **Black glass candle holders for wholesale**

| Product Item         | SGML1708112                                                                                                                                                                                                                                     |
|----------------------|-------------------------------------------------------------------------------------------------------------------------------------------------------------------------------------------------------------------------------------------------|
| Product<br>Dimension | Top dia: 80mm Bottom dia: 75mm Height: 90mm Weight: 308 g Capacity: 300 ml                                                                                                                                                                      |
| Processing Way       | spraying black glass candle holders                                                                                                                                                                                                             |
| Deep Processing      | machine made crystal glass candle jars with spraying color                                                                                                                                                                                      |
| Min Qty              | 5000 units                                                                                                                                                                                                                                      |
| Product Features     | <ol> <li>black glass candle holders</li> <li>glass candle holders for home fragrance</li> <li>Outdoor glass candle jars</li> <li>as a gift for friend,family,etc.</li> <li>used for birthday party,wedding,and other room decoration</li> </ol> |
| Test                 | Pass ASTM test/anneling test                                                                                                                                                                                                                    |