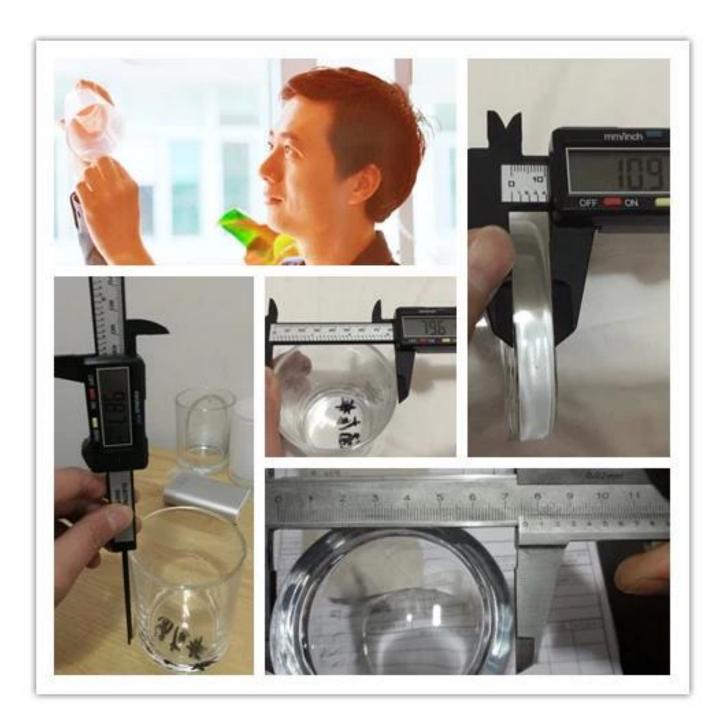

5000 units                                                                                                                                                                                                                                      |
| Product Features     | <ol> <li>black glass candle holders</li> <li>glass candle holders for home fragrance</li> <li>Outdoor glass candle jars</li> <li>as a gift for friend,family,etc.</li> <li>used for birthday party,wedding,and other room decoration</li> </ol> |
| Test                 | Pass ASTM test/anneling test                                                                                                                                                                                                                    |

























## **Cautions**

- 1. wax or hot water not be too full
- 2. To avoid to hurt your children's hand, please put it in the place where they can't reach
- 3. Avoid dropping ,Collision and strong impact
- 4. Not available for microwave oven
- 5. To prevent it from cracking, do not put it over open fire directly

For more glass candle jar or any glassware,

please visit our website: <a href="http://www.okcandle.com/">http://www.okcandle.com/</a>
Or here may help you know more about us: <a href="#FAQ">FAQ</a>
We are looking forward your inquiry and cooperation.

**Homepage back**