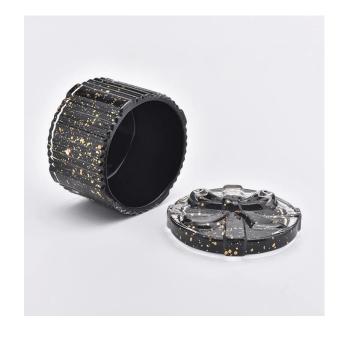

## The characteristics of this candle jar with lids

- 1. Round shape glass candle holders
- 2. bowknot glass candle lids
- 3. Spraying black color with god dots on the candle holders and lids

# Flexible size design allows your market to grow rapidly

Jar:

Top dia:82\*82mm Bottom dia: 82\*82mm

Height: 50mm Weight:202g Capacity: 150ml

Lid:

Top dia:83mm Height: 15mm Weight:110g

Custom designs and different sizes available