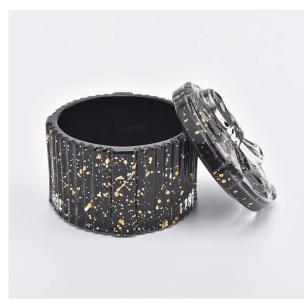

## The characteristics of this candle jar with lids

- 1. Round shape glass candle holders
- 2. bowknot glass candle lids
- 3. Spraying black color with god dots on the candle holders and lids

# Flexible size design allows your market to grow rapidly

Jar:

Top dia:82\*82mm Bottom dia: 82\*82mm

Height: 50mm Weight:202g Capacity: 150ml

Lid:

Top dia:83mm Height: 15mm Weight:110g

Custom designs and different sizes available