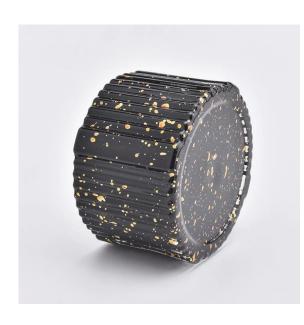

## The characteristics of this candle jar with lids

- 1. Round shape glass candle holders
- 2. bowknot glass candle lids
- 3. Spraying black color with god dots on the candle holders and lids

# Flexible size design allows your market to grow rapidly

Jar:

Top dia:82\*82mm Bottom dia: 82\*82mm

Height: 50mm Weight:202g Capacity: 150ml

Lid:

Top dia:83mm Height: 15mm Weight:110g

Custom designs and different sizes available