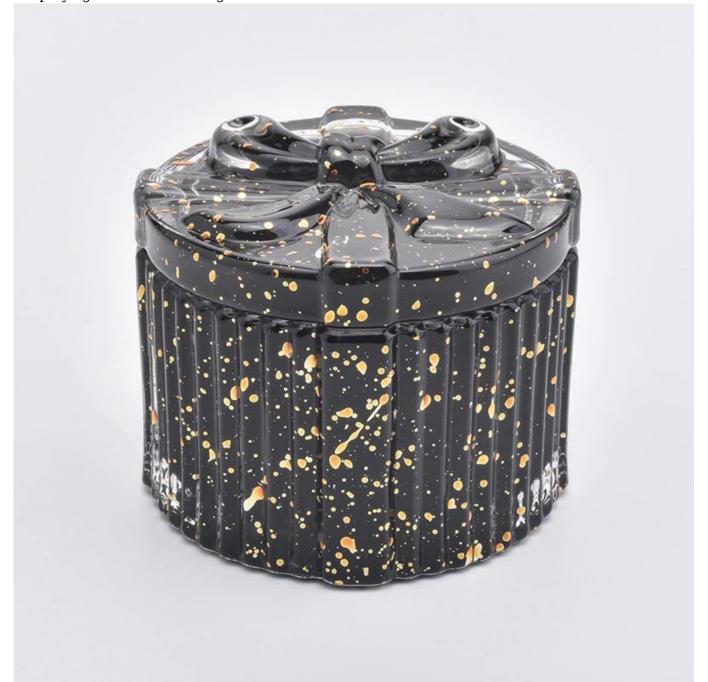

## The characteristics of this candle jar with lids

- 1. Round shape glass candle holders
- 2. bowknot glass candle lids
- 3. Spraying black color with god dots on the candle holders and lids

# Flexible size design allows your market to grow rapidly

Jar:

Top dia:82\*82mm Bottom dia: 82\*82mm

Height: 50mm Weight:202g Capacity: 150ml

Lid:

Top dia:83mm Height: 15mm Weight:110g

Custom designs and different sizes available