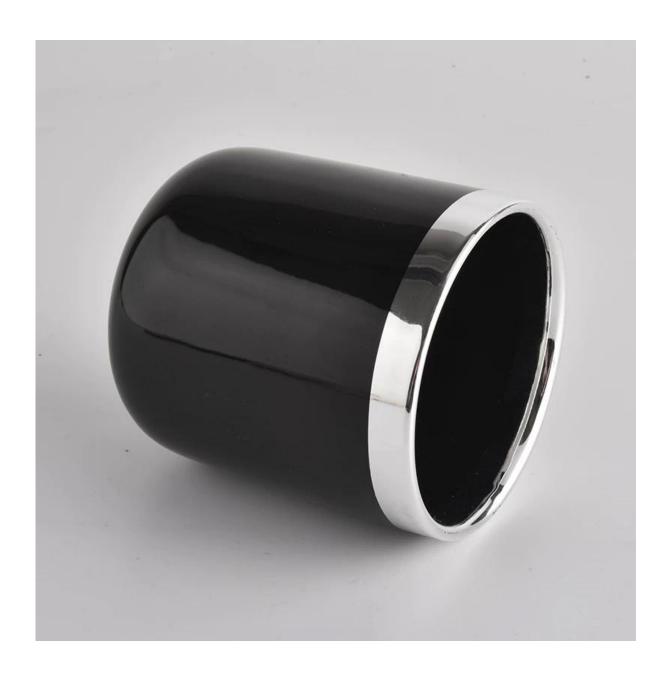

| product name | Black ceramic candle jar with glazing color |
|--------------|---------------------------------------------|
| Article      | SGMK20111801                                |

| Cut it                  | Top dia: 82.5mm Bottom dia: 55mm Height: 102mm Weight: 300g Capacity: 380ml                                                                                                                                               |
|-------------------------|---------------------------------------------------------------------------------------------------------------------------------------------------------------------------------------------------------------------------|
| Capacity                | candle holders of different sizes etc. It's available                                                                                                                                                                     |
| Sampling time           | 1.5 days if the shape and size of the products exist 2.15 days if you need a new shape and size of the products                                                                                                           |
| package                 | Regular security packing 24 pieces / 36 pieces / 48 pieces and so on for export carton with egg divider                                                                                                                   |
| MOQ                     | 3000pcs                                                                                                                                                                                                                   |
| Delivery time           | Within 55 days of order confirmation                                                                                                                                                                                      |
| Payment terms           | 30% deposit by T / T in advance, the balance after showing the copy of B / L $$                                                                                                                                           |
| Product characteristics | <ol> <li>High quality and competitive prices</li> <li>ASTM test</li> <li>Ecological</li> <li>It is widely aimed at weddings, parties, home, bars etc.</li> <li>ceramic contianer with transmutation decoration</li> </ol> |