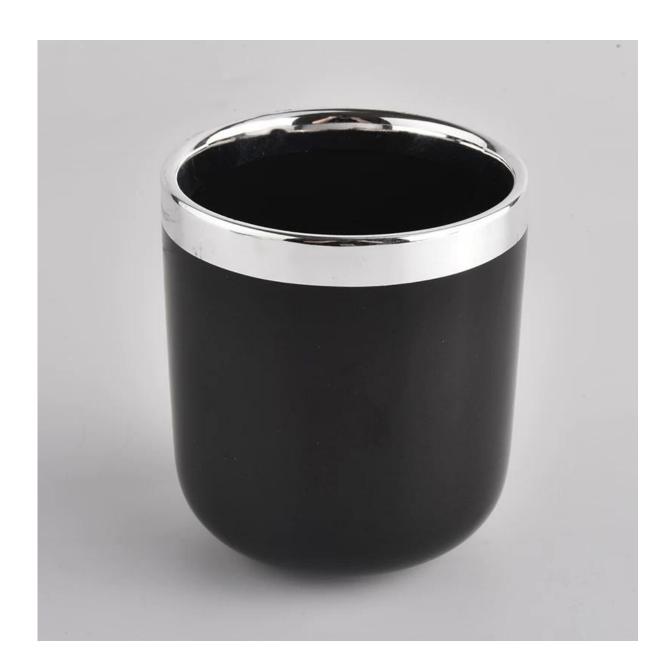

| product name | Black ceramic candle jar with glazing color |
|--------------|---------------------------------------------|
| Article      | SGMK20111801                                |

| Cut it                  | Top dia: 82.5mm Bottom dia: 55mm Height: 102mm Weight: 300g Capacity: 380ml                                                                                                                                               |
|-------------------------|---------------------------------------------------------------------------------------------------------------------------------------------------------------------------------------------------------------------------|
| Capacity                | candle holders of different sizes etc. It's available                                                                                                                                                                     |
| Sampling time           | 1.5 days if the shape and size of the products exist 2.15 days if you need a new shape and size of the products                                                                                                           |
| package                 | Regular security packing 24 pieces / 36 pieces / 48 pieces and so on for export carton with egg divider                                                                                                                   |
| MOQ                     | 3000pcs                                                                                                                                                                                                                   |
| Delivery time           | Within 55 days of order confirmation                                                                                                                                                                                      |
| Payment terms           | 30% deposit by T / T in advance, the balance after showing the copy of B / L $$                                                                                                                                           |
| Product characteristics | <ol> <li>High quality and competitive prices</li> <li>ASTM test</li> <li>Ecological</li> <li>It is widely aimed at weddings, parties, home, bars etc.</li> <li>ceramic contianer with transmutation decoration</li> </ol> |