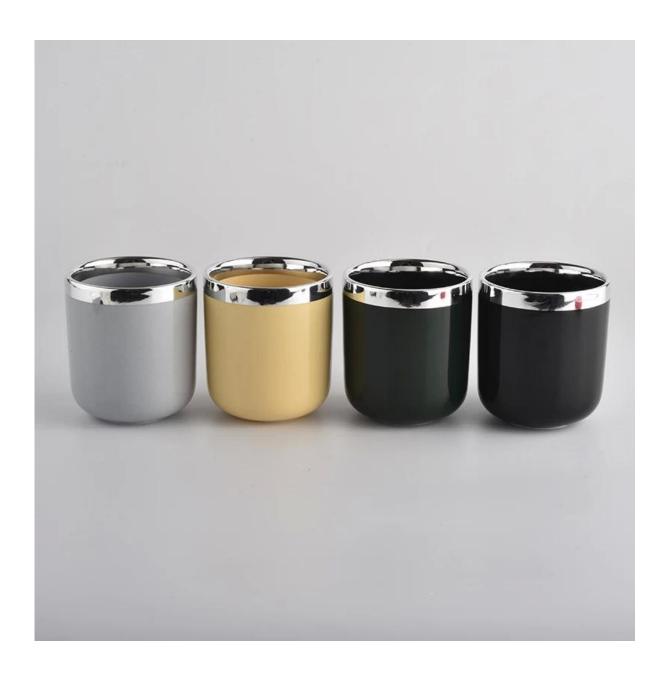

| product name | Black ceramic candle jar with glazing color |
|--------------|---------------------------------------------|
| Article      | SGMK20111801                                |

| Cut it                  | Top dia: 82.5mm Bottom dia: 55mm Height: 102mm Weight: 300g Capacity: 380ml                                                                                                                                               |
|-------------------------|---------------------------------------------------------------------------------------------------------------------------------------------------------------------------------------------------------------------------|
| Capacity                | candle holders of different sizes etc. It's available                                                                                                                                                                     |
| Sampling time           | 1.5 days if the shape and size of the products exist 2.15 days if you need a new shape and size of the products                                                                                                           |
| package                 | Regular security packing 24 pieces / 36 pieces / 48 pieces and so on for export carton with egg divider                                                                                                                   |
| MOQ                     | 3000pcs                                                                                                                                                                                                                   |
| Delivery time           | Within 55 days of order confirmation                                                                                                                                                                                      |
| Payment terms           | 30% deposit by T / T in advance, the balance after showing the copy of B / L $$                                                                                                                                           |
| Product characteristics | <ol> <li>High quality and competitive prices</li> <li>ASTM test</li> <li>Ecological</li> <li>It is widely aimed at weddings, parties, home, bars etc.</li> <li>ceramic contianer with transmutation decoration</li> </ol> |