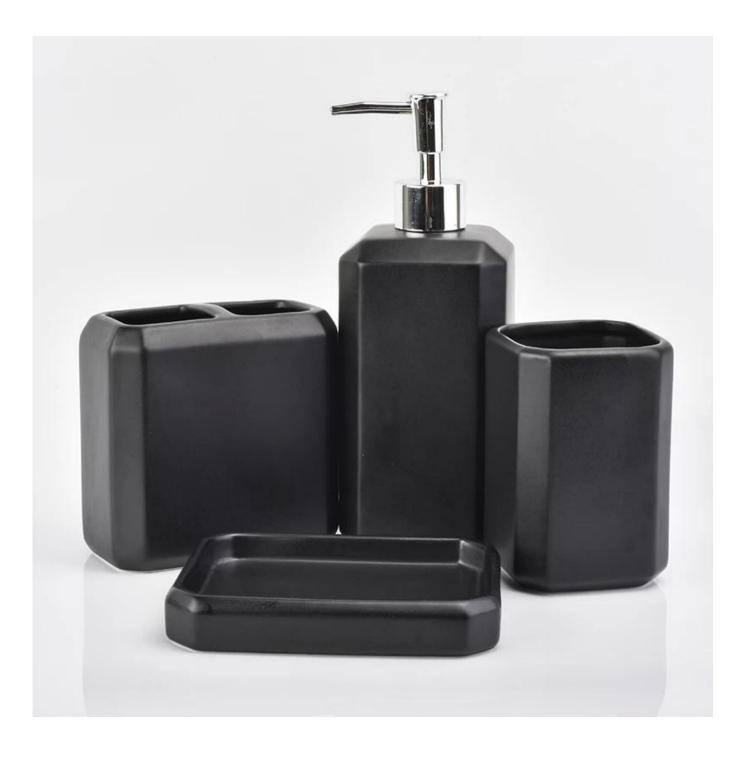

## Black ceramic bathroom set

| ltem number.             | SGMK18102406                                                                                                                     |
|--------------------------|----------------------------------------------------------------------------------------------------------------------------------|
| Material                 | ceramic                                                                                                                          |
| Craft                    | hand made                                                                                                                        |
| Samples time             | <ol> <li>5 days if there is a form and size of the ceramic</li> <li>15 days, if you need a new shape and size ceramic</li> </ol> |
| Product Capacity         | 500,000 ~ 1,000,000 pieces per month                                                                                             |
| The Features of products | <ol> <li>Solid black color</li> <li>used for bathroom</li> <li>It can be different colors pattern and shapes if need</li> </ol>  |