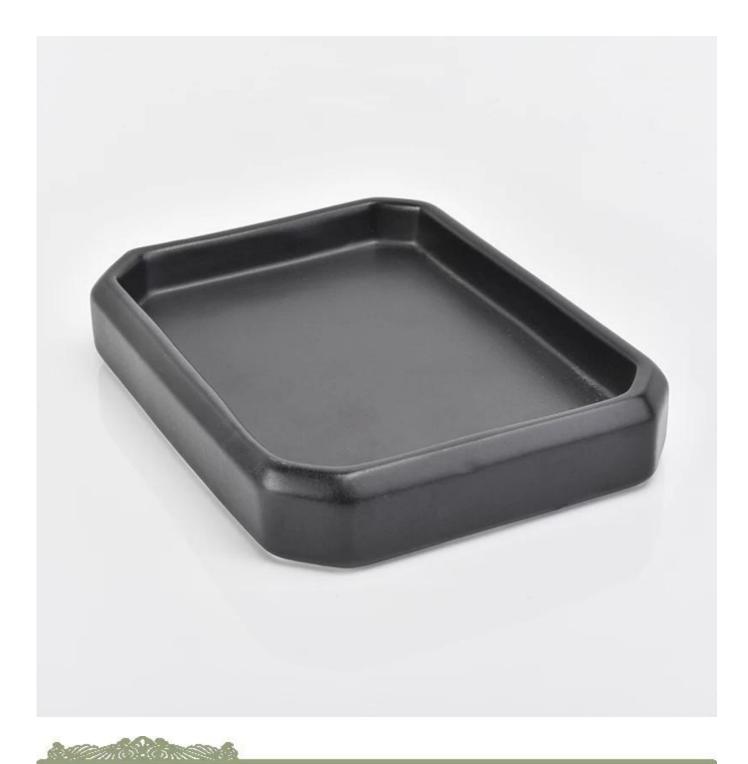

## Black ceramic bathroom set

| ltem number.             | SGMK18102406                                                                                                                     |
|--------------------------|----------------------------------------------------------------------------------------------------------------------------------|
| Material                 | ceramic                                                                                                                          |
| Craft                    | hand made                                                                                                                        |
| Samples time             | <ol> <li>5 days if there is a form and size of the ceramic</li> <li>15 days, if you need a new shape and size ceramic</li> </ol> |
| Product Capacity         | 500,000 ~ 1,000,000 pieces per month                                                                                             |
| The Features of products | <ol> <li>Solid black color</li> <li>used for bathroom</li> <li>It can be different colors pattern and shapes if need</li> </ol>  |