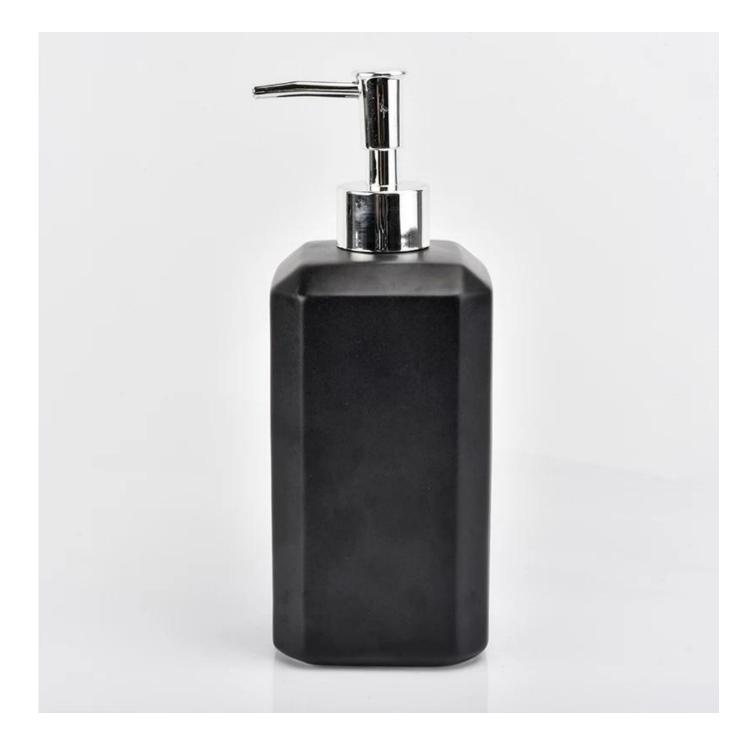

## Black ceramic bathroom set

| ltem number.             | SGMK18102406                                                                                                                     |
|--------------------------|----------------------------------------------------------------------------------------------------------------------------------|
| Material                 | ceramic                                                                                                                          |
| Craft                    | hand made                                                                                                                        |
| Samples time             | <ol> <li>5 days if there is a form and size of the ceramic</li> <li>15 days, if you need a new shape and size ceramic</li> </ol> |
| Product Capacity         | 500,000 ~ 1,000,000 pieces per month                                                                                             |
| The Features of products | <ol> <li>Solid black color</li> <li>used for bathroom</li> <li>It can be different colors pattern and shapes if need</li> </ol>  |