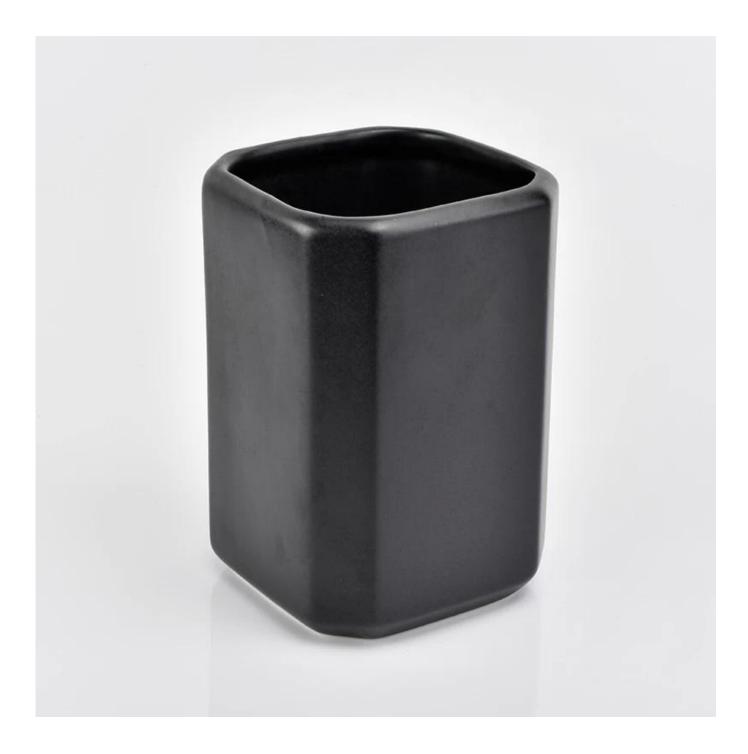

## Black ceramic bathroom set

| ltem number.             | SGMK18102406                                                                                                                     |
|--------------------------|----------------------------------------------------------------------------------------------------------------------------------|
| Material                 | ceramic                                                                                                                          |
| Craft                    | hand made                                                                                                                        |
| Samples time             | <ol> <li>5 days if there is a form and size of the ceramic</li> <li>15 days, if you need a new shape and size ceramic</li> </ol> |
| Product Capacity         | 500,000 ~ 1,000,000 pieces per month                                                                                             |
| The Features of products | <ol> <li>Solid black color</li> <li>used for bathroom</li> <li>It can be different colors pattern and shapes if need</li> </ol>  |