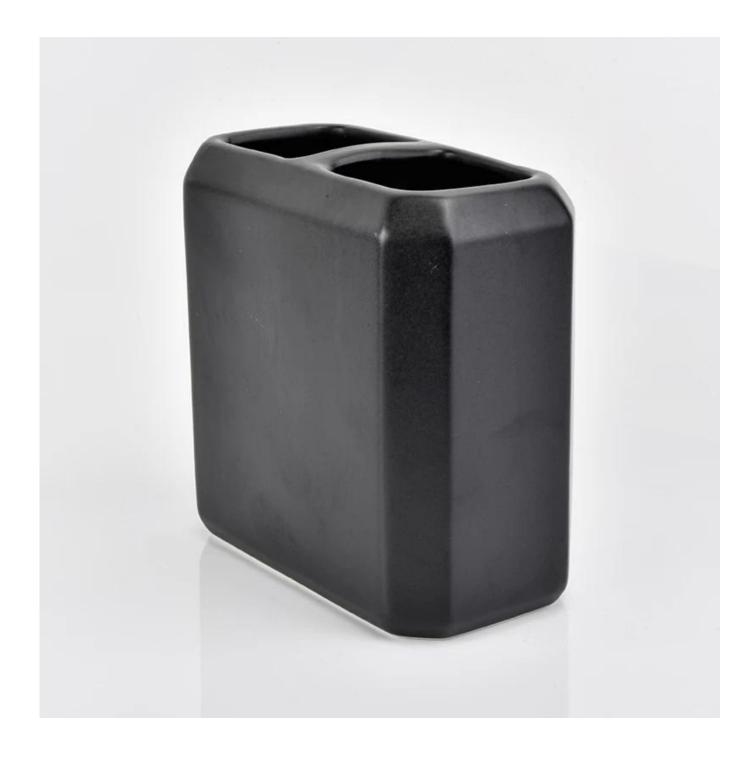

## Black ceramic bathroom set

| ltem number.             | SGMK18102406                                                                                                                     |
|--------------------------|----------------------------------------------------------------------------------------------------------------------------------|
| Material                 | ceramic                                                                                                                          |
| Craft                    | hand made                                                                                                                        |
| Samples time             | <ol> <li>5 days if there is a form and size of the ceramic</li> <li>15 days, if you need a new shape and size ceramic</li> </ol> |
| Product Capacity         | 500,000 ~ 1,000,000 pieces per month                                                                                             |
| The Features of products | <ol> <li>Solid black color</li> <li>used for bathroom</li> <li>It can be different colors pattern and shapes if need</li> </ol>  |