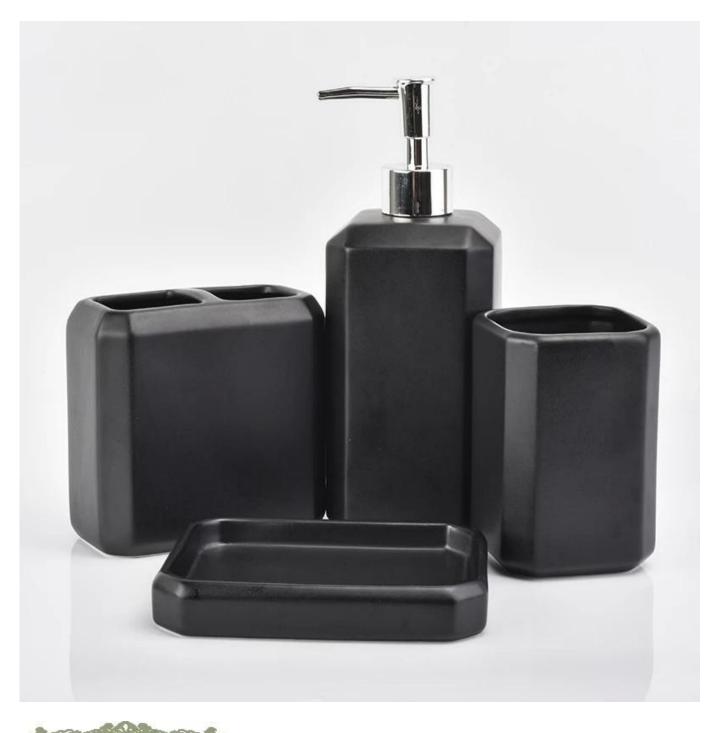

### Black ceramic bathroom accessory soap dish

# Product Details

| Item number.             | SGMK18102406-1                                                                                                                   |
|--------------------------|----------------------------------------------------------------------------------------------------------------------------------|
| Material                 | ceramic                                                                                                                          |
| Craft                    | hand made                                                                                                                        |
| Samples time             | <ol> <li>5 days if there is a form and size of the ceramic</li> <li>15 days, if you need a new shape and size ceramic</li> </ol> |
| Product Capacity         | 500,000 ~ 1,000,000 pieces per month                                                                                             |
| The Features of products | 1. Solid black color<br>2. used for bathroom<br>3. It can be different colors pattern and shapes if need                         |