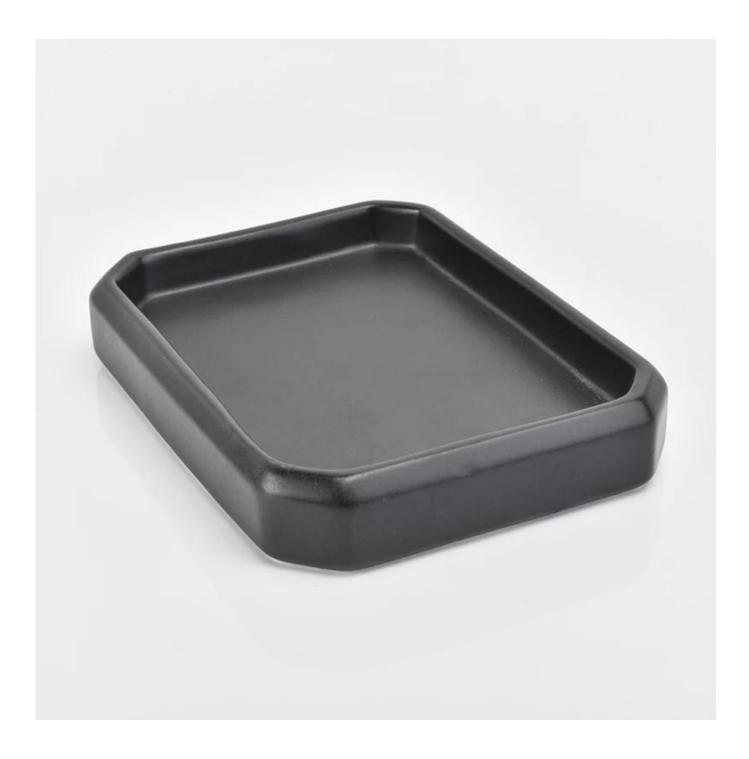

### Black ceramic bathroom accessory soap dish

# Product Details

| Item number.             | SGMK18102406-1                                                                                                                   |
|--------------------------|----------------------------------------------------------------------------------------------------------------------------------|
| Material                 | ceramic                                                                                                                          |
| Craft                    | hand made                                                                                                                        |
| Samples time             | <ol> <li>5 days if there is a form and size of the ceramic</li> <li>15 days, if you need a new shape and size ceramic</li> </ol> |
| Product Capacity         | 500,000 ~ 1,000,000 pieces per month                                                                                             |
| The Features of products | 1. Solid black color<br>2. used for bathroom<br>3. It can be different colors pattern and shapes if need                         |