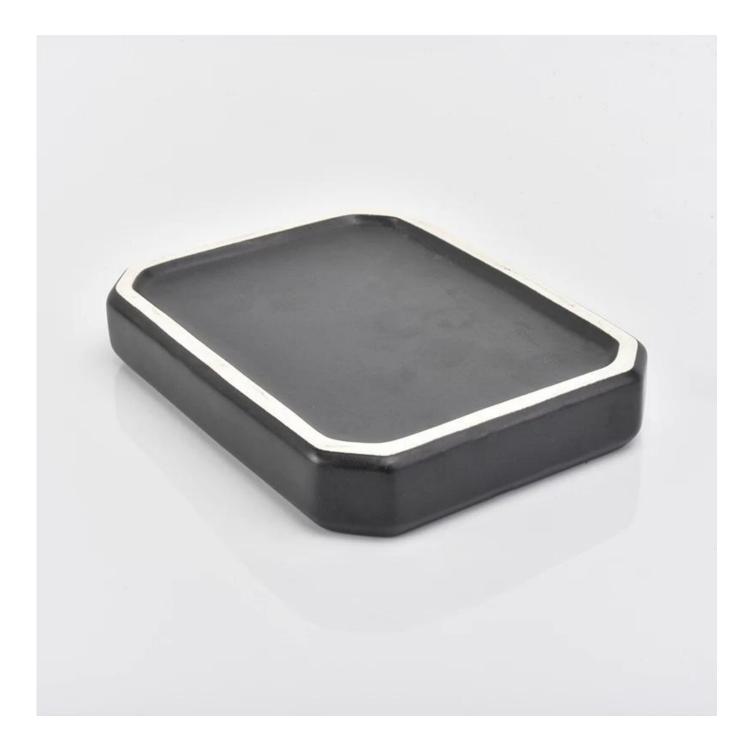

### Black ceramic bathroom accessory soap dish

# Product Details

| Item number.             | SGMK18102406-1                                                                                                                   |
|--------------------------|----------------------------------------------------------------------------------------------------------------------------------|
| Material                 | ceramic                                                                                                                          |
| Craft                    | hand made                                                                                                                        |
| Samples time             | <ol> <li>5 days if there is a form and size of the ceramic</li> <li>15 days, if you need a new shape and size ceramic</li> </ol> |
| Product Capacity         | 500,000 ~ 1,000,000 pieces per month                                                                                             |
| The Features of products | 1. Solid black color<br>2. used for bathroom<br>3. It can be different colors pattern and shapes if need                         |