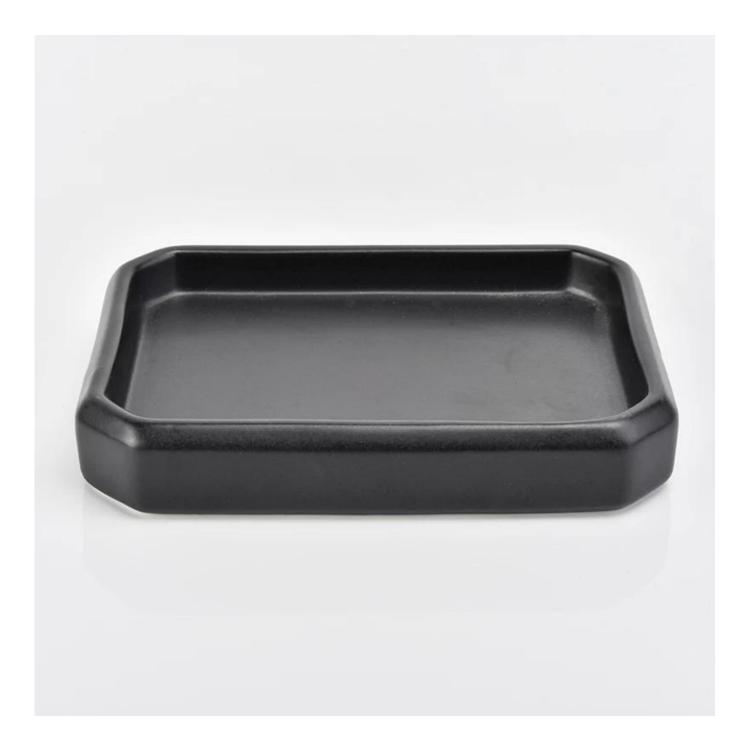

### Black ceramic bathroom accessory soap dish

# Product Details

| Item number.             | SGMK18102406-1                                                                                                                   |
|--------------------------|----------------------------------------------------------------------------------------------------------------------------------|
| Material                 | ceramic                                                                                                                          |
| Craft                    | hand made                                                                                                                        |
| Samples time             | <ol> <li>5 days if there is a form and size of the ceramic</li> <li>15 days, if you need a new shape and size ceramic</li> </ol> |
| Product Capacity         | 500,000 ~ 1,000,000 pieces per month                                                                                             |
| The Features of products | 1. Solid black color<br>2. used for bathroom<br>3. It can be different colors pattern and shapes if need                         |