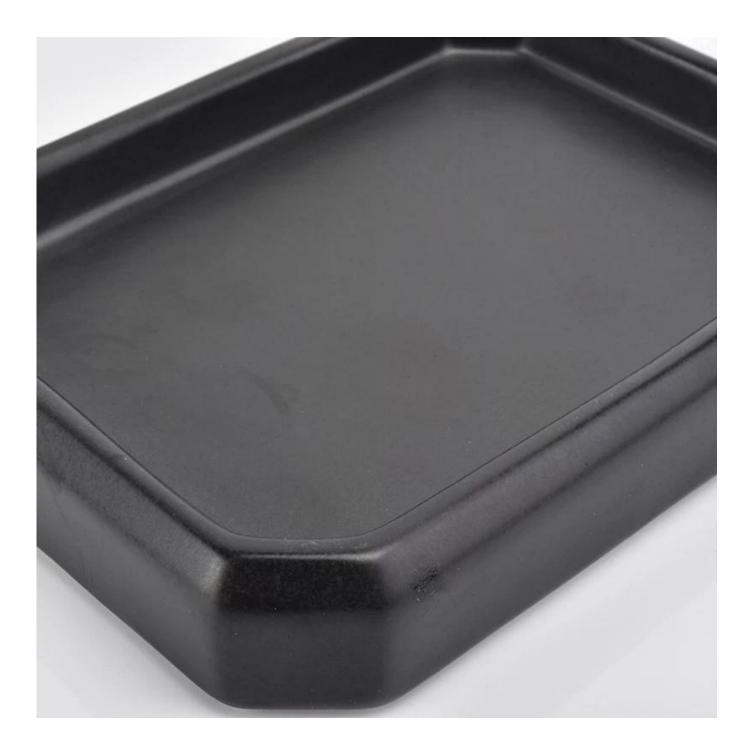

### Black ceramic bathroom accessory soap dish

# Product Details

| Item number.             | SGMK18102406-1                                                                                                                   |
|--------------------------|----------------------------------------------------------------------------------------------------------------------------------|
| Material                 | ceramic                                                                                                                          |
| Craft                    | hand made                                                                                                                        |
| Samples time             | <ol> <li>5 days if there is a form and size of the ceramic</li> <li>15 days, if you need a new shape and size ceramic</li> </ol> |
| Product Capacity         | 500,000 ~ 1,000,000 pieces per month                                                                                             |
| The Features of products | 1. Solid black color<br>2. used for bathroom<br>3. It can be different colors pattern and shapes if need                         |