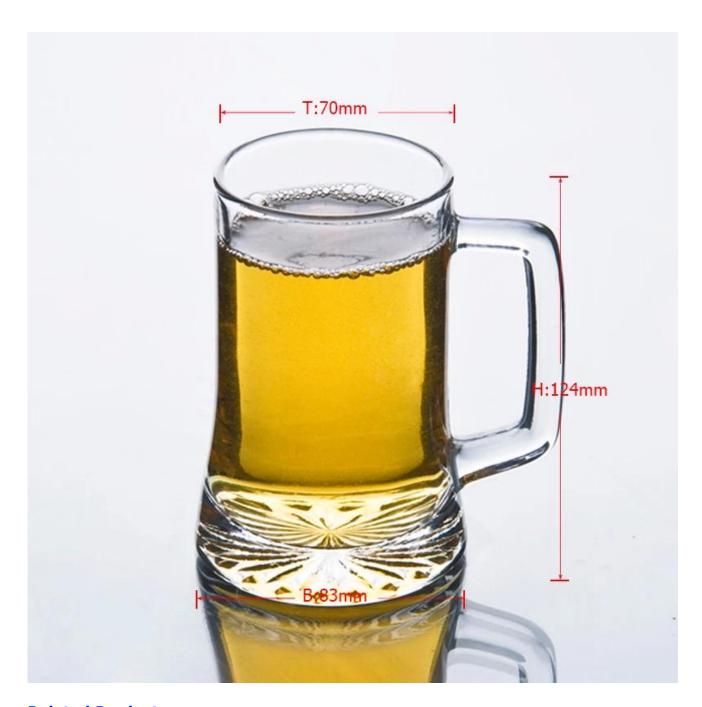

## **Product Details:**

| Item No.         | SZB320C                                                                    |
|------------------|----------------------------------------------------------------------------|
| Material         | High white glass                                                           |
| Process          | Machine made                                                               |
| Samples time     | 1. 5 days if at exist shaped and size of glass                             |
|                  | 2. 15 days if need new shape or size of glass                              |
| Packing          | Normal packing,4 pcs into inner box, 48 pcs per carton                     |
| Product Capacity | 500,000~1,000,000 pcs per month                                            |
| Delivery time    | Within 35 days after the sample and order confirmed                        |
| Payment terms    | 30% deposit by T/T in advance and the balance against the copy of B/L      |
| Shipment         | By sea, by air, by Express and your shipping agent is acceptable           |
|                  | 1. Machine made <b>drinking glass</b> with high quality                    |
| Product Features | 2. Suitable for used in hotel, home, etc.                                  |
|                  | 3. It is eco-friendly                                                      |
|                  | 4. Meet CE & FDA test & CA 65 test                                         |
|                  | 1. Different designs and sizes for choice                                  |
|                  | 2 .Any color painted, frost, electroplate, pattern laser carver processing |
| For your choices | 3. Special package like shrink wrap, color gift box, white gift box etc.   |
|                  | 4. We have exclusive workers for quality control                           |
|                  | 5. We have professional workshop and warehouse to ensure the delivery time |
|                  |                                                                            |