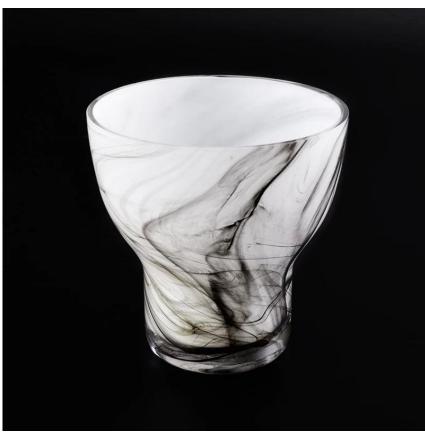

# Black and white overlay glass candle holder torch candle jar home decoration container

Luxury overlay glass candle jar for home decorations and hotel decorations.

Sunny Glassware not only makes OEM/ODM orders, but also helps many brands start with product concepts.

# Flexible size design can quickly expand your market

Top dia: 100mm Bottom dia:55mm Height: 100mm Max dia: 100mm Weight: 297g Capacity: 318ml

We turn your ideas into creative fragrance products and sell them in the local market.

#### **Product Features**

- 1. Home decoration glass candle jar of high quality.
- 2. Suitable for use in hotel, wedding, etc.
- 3. Meet the ASTM test product features.